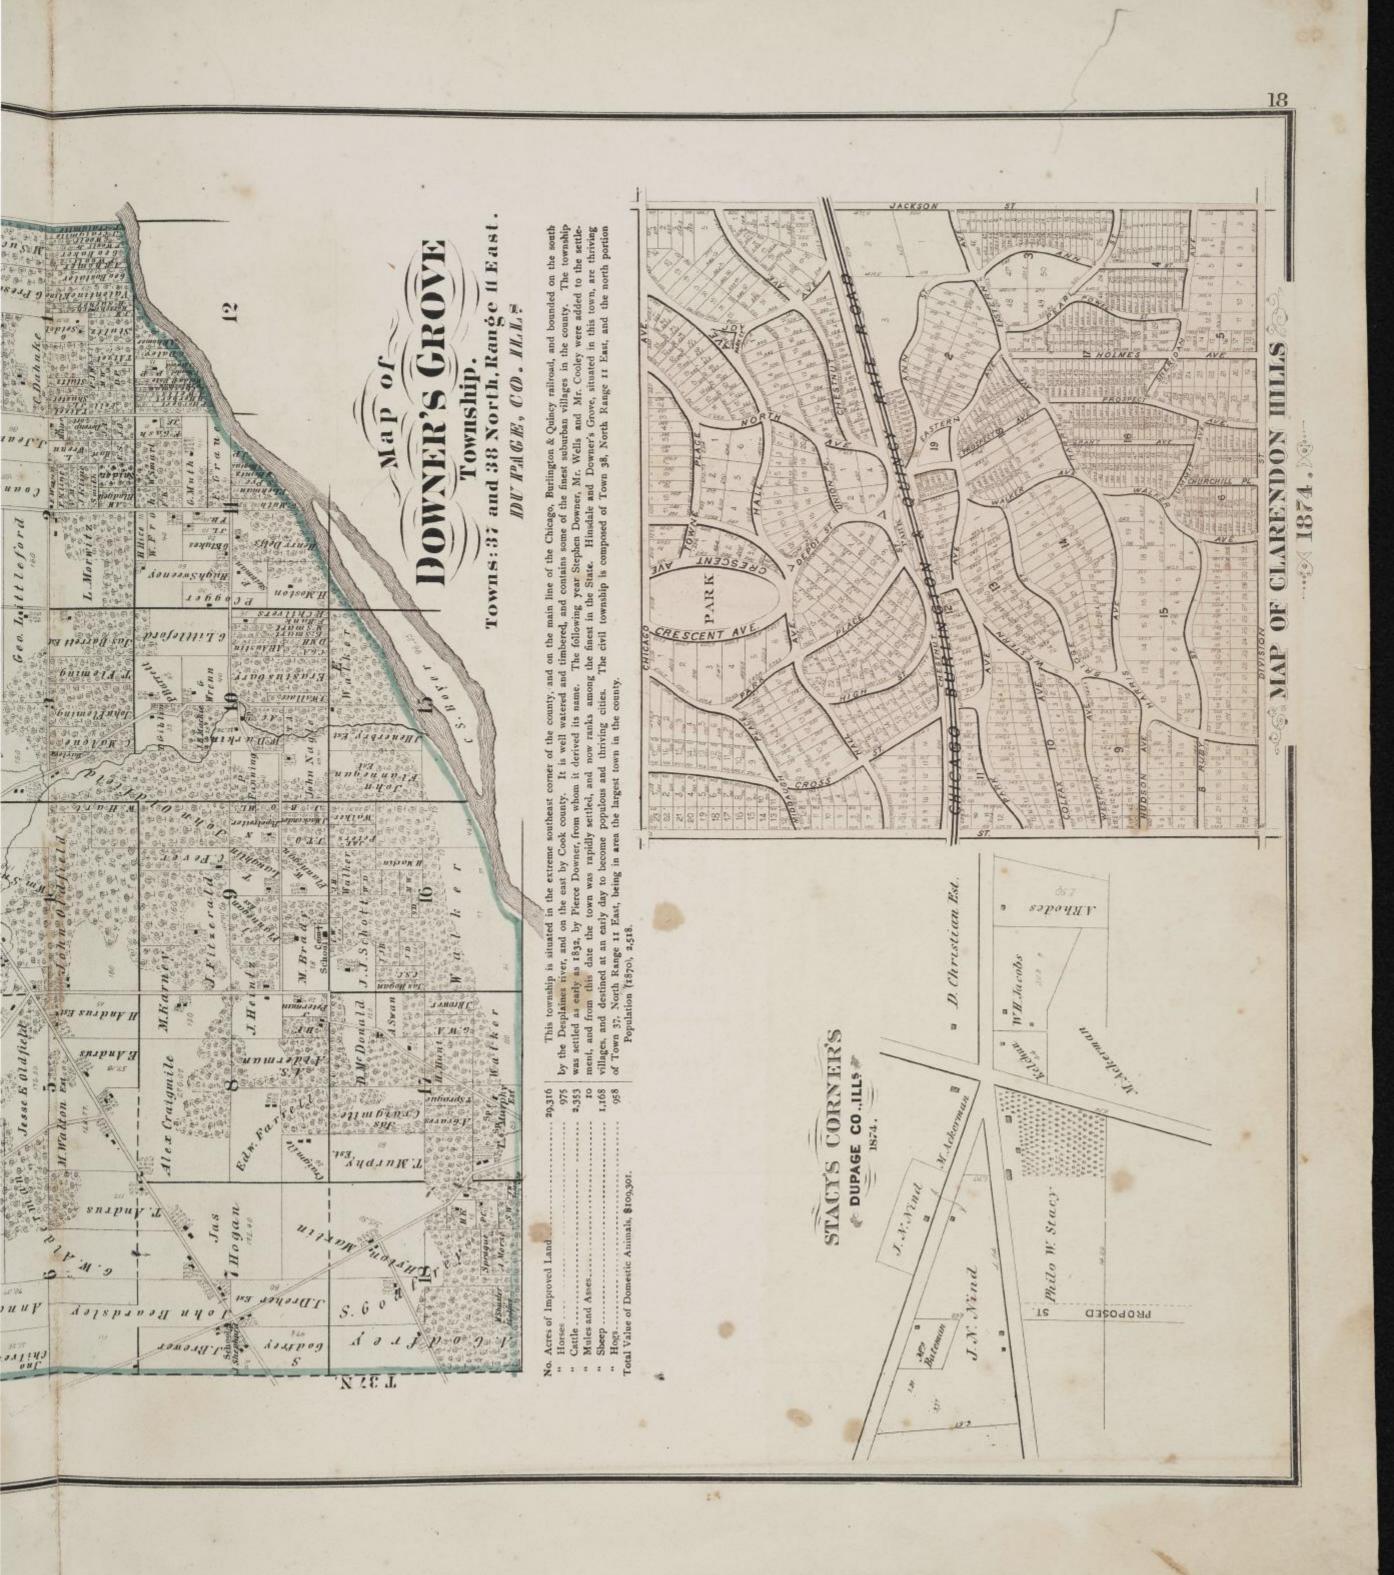

#### HISTORICAL.

AWNDALE was annexed to Chicago, February 27th, 1869, and was platted by Millard & Decker, August 2d, 1871. The fire ordinance, which prevented the further construction of frame buildings, was passed by the City Council,