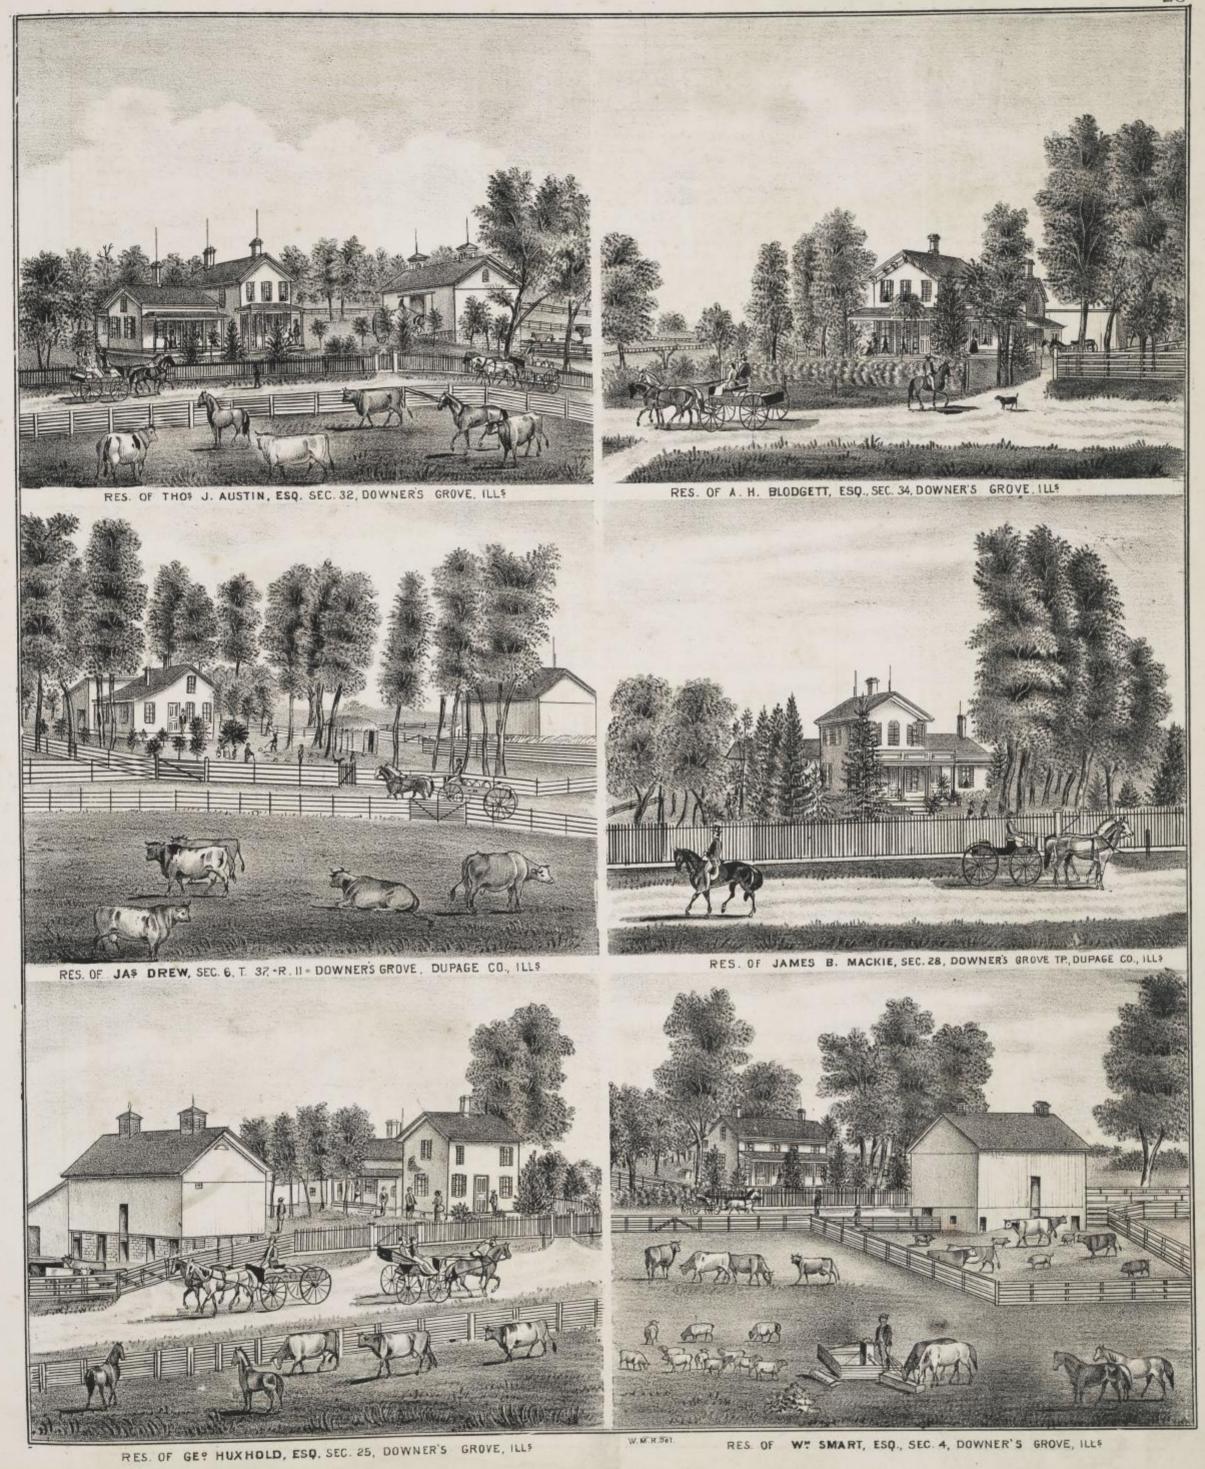

#### HISTORICAL.

AWNDALE was annexed to Chicago, February 27th, 1869, and was platted by Millard & Decker, August 2d, 1871. The fire ordinance, which prevented the further construction of frame buildings, was passed by the City Council,