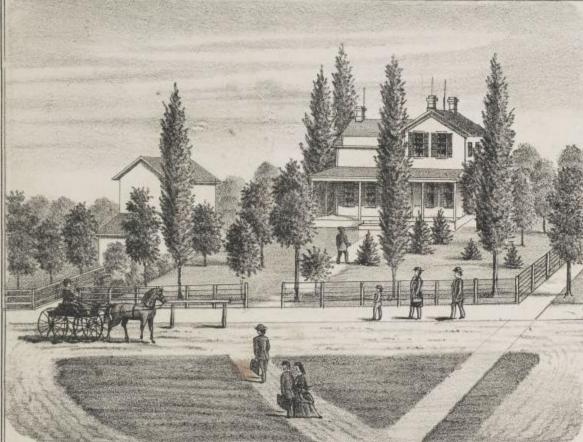

#### HISTORICAL.

AWNDALE was annexed to Chicago, February 27th, 1869, and was platted by Millard & Decker, August 2d, 1871. The fire ordinance, which prevented the further construction of frame buildings, was passed by the City Council,

Lawndale is five and a half miles west of Lake Michigan on the line of Twentysecond Street. It is the same distance by way of Ogden Avenue cars or Chicago, Burlington & Quincy Railroad to the Court House.

The ground is seventeen feet above low water at Lake Michigan, and is one of the

healthiest parts of Chicago.

STREET CAR FACILITIES.

ORSE cars were extended to Lawndale in November, 1889, on Ogden Avenue, and we can now ride to State Street, without change of cars, for five cents. These cars will soon run on Lawndale Avenue to the depot of the C., B. & Q., and as soon as the lower end of Lawndale Avenue is paved will extend to the Illinois Contral at Thirty-third Street. This extension is to be paid for by contribution f. at the larger land owners, and will be operated by the company. An extension on Twenty-fourth Street from Lawndale Avenue to the Crawford Station, the extension of the Blue Island Avenue line on Twenty-sixth Street, and of the Adams Street cars on Twenty-second Street, are an an on the early probabilities.