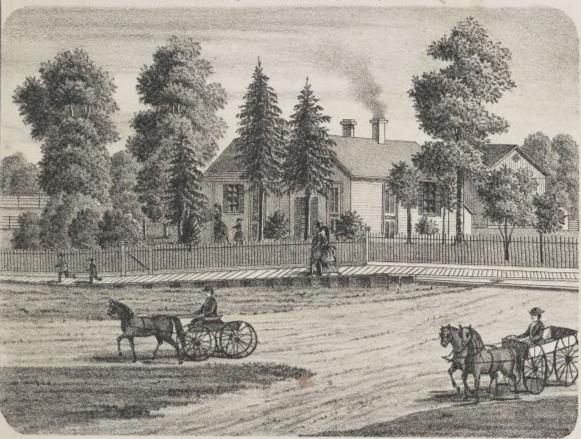

#### WATER, SEWER AND GAS.

AKE water is supplied to all houses from the West Side works, c Avenue and Twenty-second Street. There is a sixteen inch ma-Avenue, also on Twenty-sixth Street, so that we have an abundan strong pressure.

The sewerage, north of Twenty-sixth Street, is drained into the Twenty-second Street main, which is seven feet in diameter. The property, south of Twenty-sixth Street, drains directly into the river. Houses are therefore constructed with cellars

Our main streets and houses are lighted by the gas of the West Side Company.