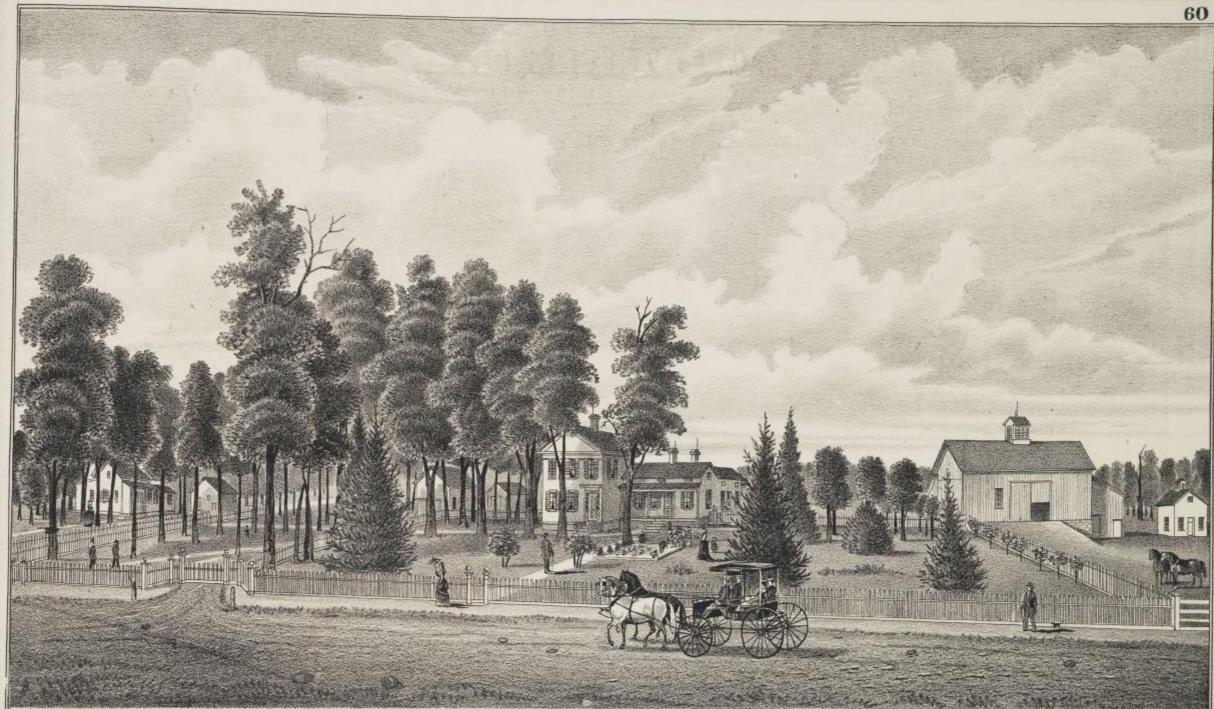

#### HISTORICAL.

AWNDALE was annexed to Chicago, February 27th, 1869, and was platted by Millard & Decker, August 2d, 1871. The fire ordinance, which prevented the further construction of frame buildings, was passed by the City Council,