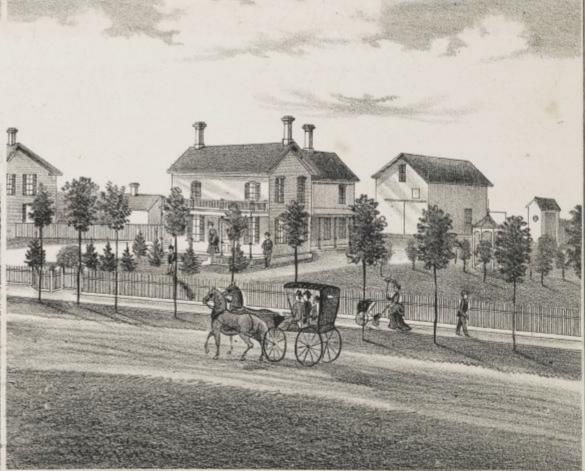

#### HISTORICAL.

AWNDALE was annexed to Chicago, February 27th, 1869, and was platted by Millard & Decker, August 2d, 1871. The fire ordinance, which prevented the further construction of frame buildings, was passed by the City Council,

Lawndale is five and a half miles west of Lake Michigan on the line of Twentysecond Street. It is the same distance by way of Ogden Avenue cars or Chicago, Burlington & Quincy Railroad to the Court House.

The ground is seventeen feet above low water at Lake Michigan, and is one of the

healthiest parts of Chicago.

STREET CAR FACILITIES.

ORSE cars were extended to Lawndale in November, 1889, on Ogden Avenue, and we can now ride to State Street, without change of cars, for five cents. These cars will soon run on Lawndale Avenue to the depot of the C., B. & Q., and as soon as the lower end of Lawndale Avenue is paved will extend to the Illinois Contral at Thirty-third Street. This extension is to be paid for by contribution f. at the larger land owners, and will be operated by the company. An extension on Twenty-fourth Street from Lawndale Avenue to the Crawford Station, the extension of the Blue Island Avenue line on Twenty-sixth Street, and of the Adams Street cars on Twenty-second Street, are an an on the early probabilities.