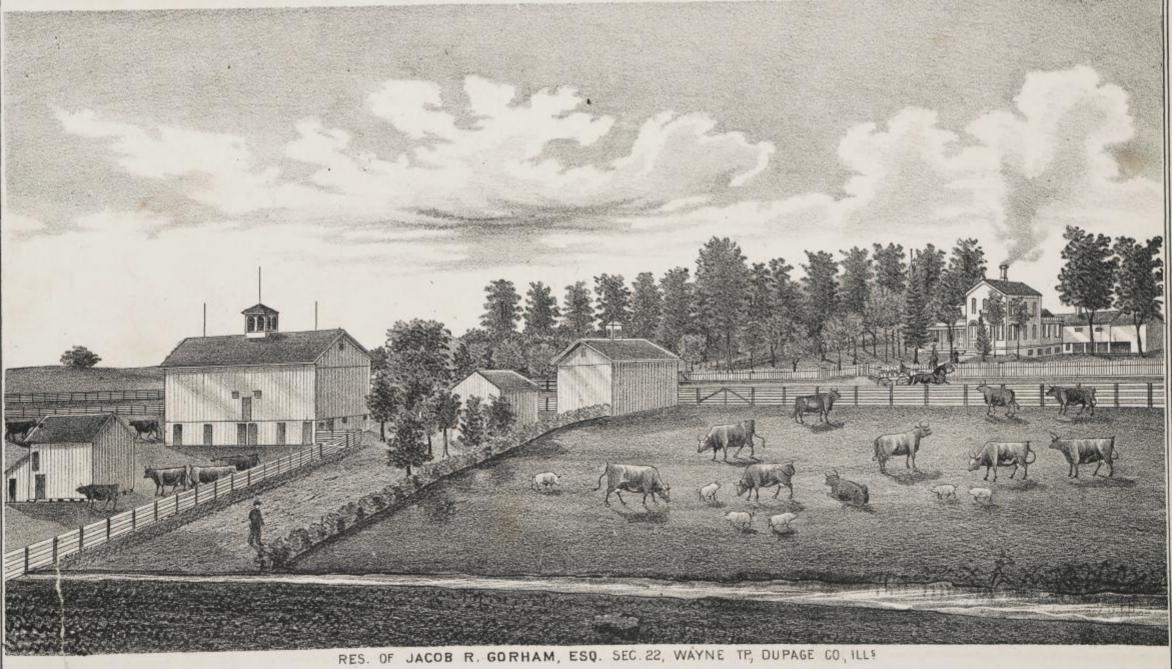

Reader, Luther Morton, Benj. Fuller, Nicholas Torode, and perhaps others, settled soon after. Messrs. Talmadge, Eldridge, Atwater, Fuller, Thurston, and others, settled prior to 1836. During 1837, Sheldon Peck, W. Churchill, Mr. Cobb, John Glos and John Bohlander were added to the settlement; and from this date the town was rapidly settled. Elmhurst and Lombard are thriving places and located in this township.

Population (1870), 1,799.





RES. OF S. K. CROMWELL, ESQ., LOMBARD, DUPAGE CO., ILLS





RES. OF PHILANDER TORODE. SEC. 24. YORK TP. DUPAGE CO.ILLS.



RES. OF ROBT. REED SEC. 23 YORK TP. DUPAGE CO. ILLS.



RES. OF JOHN NORBURY, ESQ., SEC. 17, YORK TR, DUPAGE CO., ILLS













Population (1870), 1,019.



RES. OF THE LATE, PETER BAKER, SEC. 34, WAYNE TP., DUPAGE CO., ILLS





RESIDENCE OF H . V. SAYER ESQ. SEC. 3 WAYNE TP. DUPAGE CO. LL.



RESIDENCE OF JAS T. PIERCE ESQ. SEC. 10 WAYNE TP. DUPAGE CO. ILL.







RESIDENCE OF DANIEL DUNHAM ESQ. SEC. 17 WAYNE TP. DUPAGE CO. ILL







RES. OF JOHN RINEHART, ESQ., SEC. 26, WAYNE TP, DUPAGE CO, ILLS



RES. OF JOHN JUDD, SEC. 30, WAYNE TP., DUPAGE CO., ILLS



FARM PROPERTY OF JOHN KLINE, ESQ., SEC. 36, WAYNE TP, DUPAGE CO., ILL 9

## MAP OF BLOOMINGEDALLE TOWNSHIP



No. Acres Wheat 1,359
" " Corn 2,954
" " Oats 3,577
" Other Field Products 1,633
" Horses 659
" Cattle 1,883
" Mules and Asses 8
" Sheep 1,429

Total Value of Domestic Animals, \$80,193.

Population (1870), 1,141.

This township, situated on the extreme northern line of the county, was settled as early as 1833. Dr. Silas Lyman and Harvey Meacham w