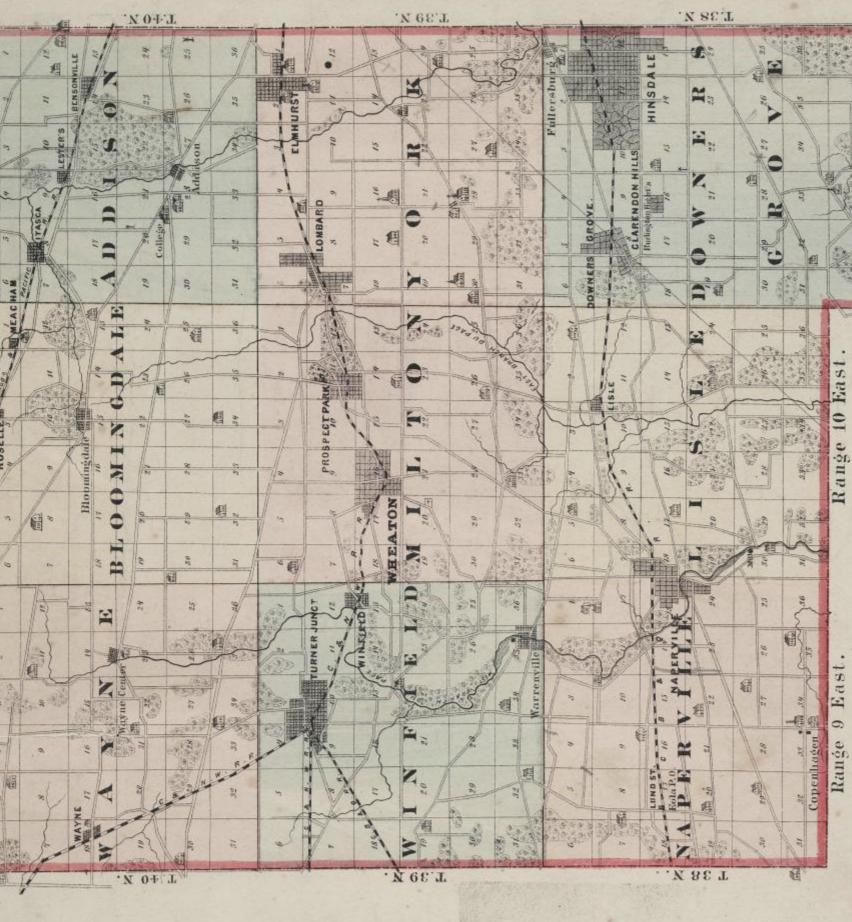

|          |
|         |            |           |               |      |     |        | 34.           |               |                    |          |
|         |            |           |               | 4    |     |        |               |               |                    | Y.       |
|         |            |           | The state of  |      |     |        |               |               |                    |          |
|         |            |           |               |      |     |        |               |               |                    |          |





CONTARIOVILLE

Location of Cities, Villiages Churches All main travelled Roads Rail Roads and Congressional Townships. Showing its Divisions in School houses, Timber Lan Streams & C. & C.

THOMPSON BROS & BURR Elgin, IIIs



EFERENCES.

N

3.5

| School House     | 63. |
|------------------|-----|
| Church           |     |
| Mills            |     |
| Black Smith Shop | 9   |
| Cenateries       | *   |

Stone Quarries ime Kilns Orchards



" Other Field Products .....

" Hogs. Total Value of Domestic Animals, \$137,159.

Cattle ...

immediately adjoining Will and Kane counties. Naperville city, situated on the eastern line of this, and western line of Lisle township, is a flourishing city, and an important

station of Chicago, Burlington & Quincy railroad. This town is noted for its fine soil, water and timber, and its model farmers. The first saw mill was built on the DuPage

river, in 1835, which was replaced by a grist mill in 1840, from which date the population rapidly increased and has continued, unti