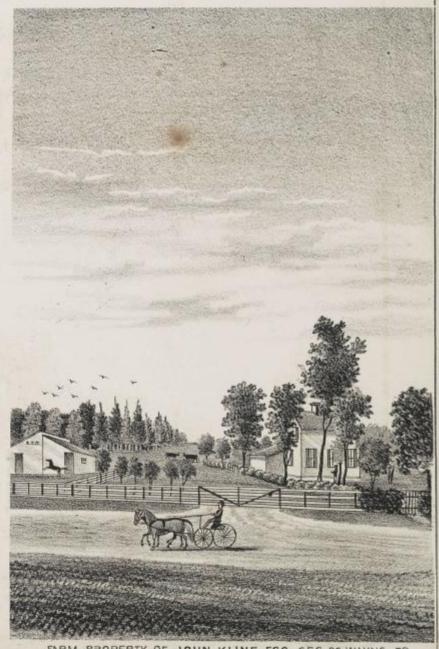

#### HISTORICAL.

AWNDALE was annexed to Chicago, February 27th, 1869, and was platted by Millard & Decker, August 2d, 1871. The fire ordinance, which prevented the further construction of frame buildings, was passed by the City Council,