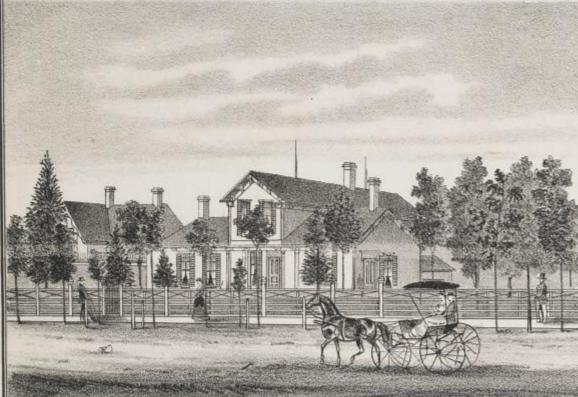

#### HISTORICAL.

AWNDALE was annexed to Chicago, February 27th, 1869, and was platted by Millard & Decker, August 2d, 1871. The fire ordinance, which prevented the further construction of frame buildings, was passed by the City Council,

Lawndale is five and a half miles west of Lake Michigan on the line of Twentysecond Street. It is the same distance by way of Ogden Avenue cars or Chicago, Burlington & Quincy Railroad to the Court House.

The ground is seventeen feet above low water at Lake Michigan, and is one of the

healthiest parts of Chicago.

STREET CAR FACILITIES.

ORSE cars were extended to Lawndale in November, 1889, on Ogden Avenue, and we can now ride to State Street, without change of cars, for five cents. These cars will soon run on Lawndale Avenue to the depot of the C., B. & Q., and as soon as the lower end of Lawndale Avenue is paved will extend to the Illinois Contral at Thirty-third Street. This extension is to be paid for by contribution f. at the larger land owners, and will be operated by the company. An extension on Twenty-fourth Street from Lawndale Avenue to the Crawford Station, the extension of the Blue Island Avenue line on Twenty-sixth Street, and of the Adams Street cars on Twenty-second Street, are an an on the early probabilities.