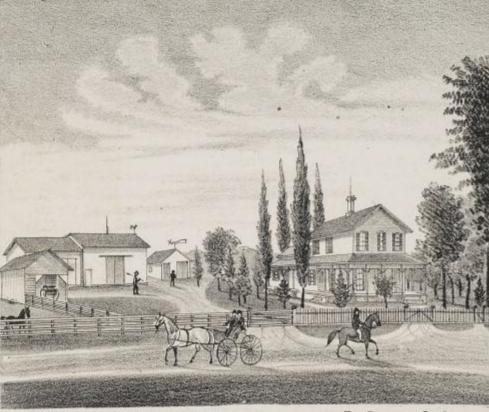

#### PAVED STREETS.

TMPROVED streets are coming thick and fast. Millard and Lawnuale .. es. are now paved from Ogden Avenue to Twenty sixth Street, and Ogden Aven to connec us with Douglas Park, and Twelfth Street Boulevard.

Central Park Avenue from Douglas Park Boulevard to Twenty-sixth Street will paved this year, which will give us a grand north and south outlet direct to Garfield

Twenty-second Street will be completed this year, so that we can drive you L wn-date evenue to hake afrenigan, known paven our sea too way. Lawndale Avenue will be paved between Twenty sixth and Thirty-arise Streets