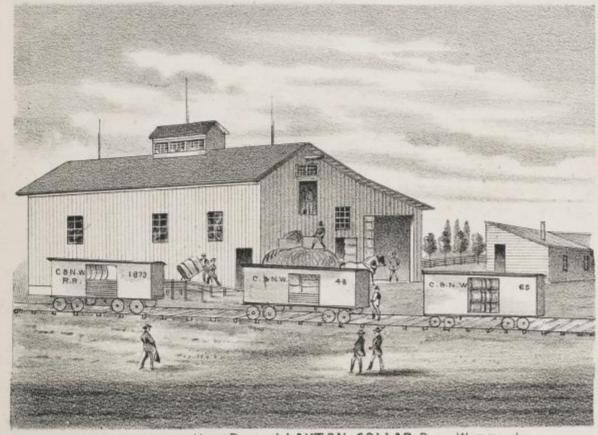

NUE Station is on the Chicago, Burlington & Quincy B. R., live and s from depot, corner of Canal and Adams Streets. structed in the call of 1887, at an expense of nearly \$10,000. The lot in Shedd ark being provided by the property owners at an expense of \$10,182, making a total value of depo. and grounds of \$20,000. The building is of pressed brick, with stone trimmings, and has a arge waiting room, with tor et adjoining, for and telegraph office. Le whole is finished in polished artique of k, brass-trimmed, and walls oil-painted, maning one of the handsomest stations in one State.

IE C., B. & Q. now ru

st sr

Its monthly and 25 ride tickets
equal distance on the Illinois Central, Northwestern and other roads. The THE C., B. & Q. now ru coaches are of a heavier manufacture then those used by other roads, and each coach is provided with the usual toilet room.