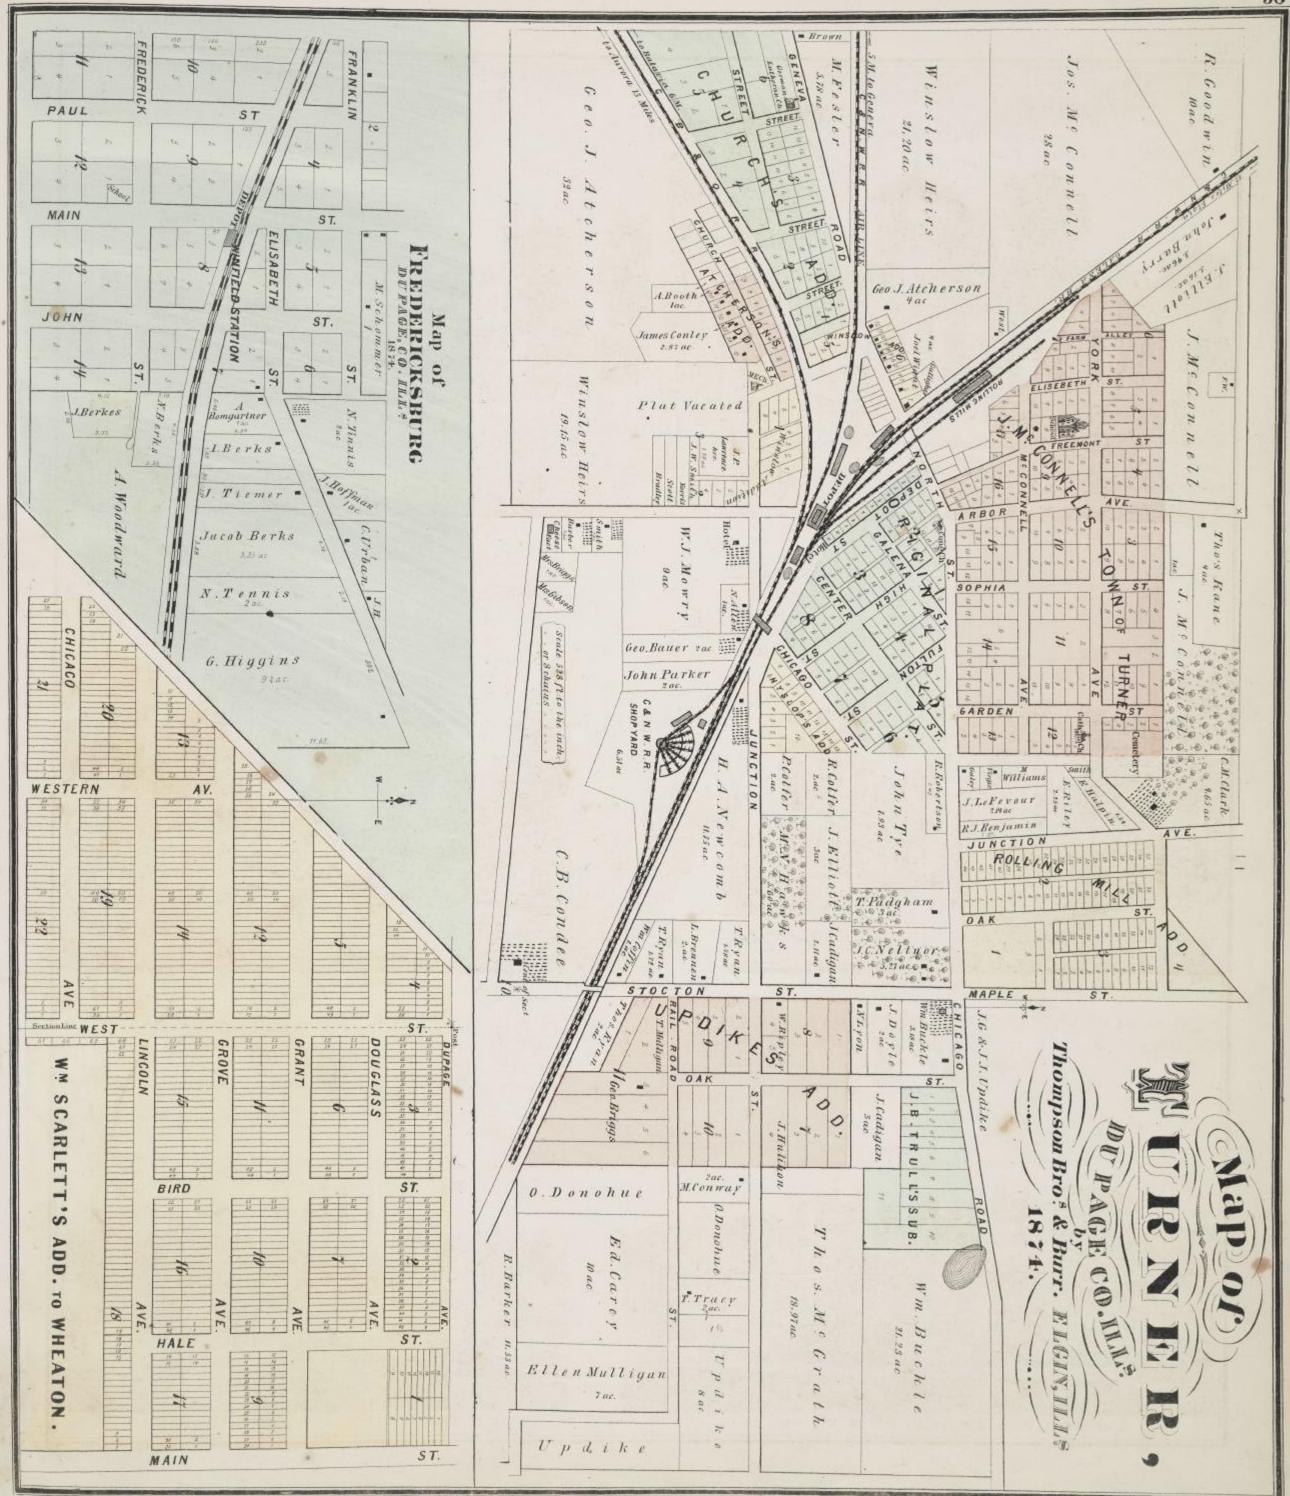

rm in the faith of an immortality. Mrs. Mary Curtiss is now living on the old homestead, at the age of seventy-eight, taking, as ever, a deep interest in the development of Christian life, and is quite a regular attend-



RES. OF JOHN FAIRBANK ESQ SEC 22. WINFIELD TP. DUPAGE CO. ILLS.





RES. OF G. L. HODGES, SEC.(8) WINFIELD TP, DUPAGE CO., ILLS

RES. OF THOMAS BROWN, TURNER JUNCTION, ILLS







RES OF DAVID ME KEE SEC. 31 WINFIELD TH DUPAGE CO.ILLS.



RES OF L.B. CHURCH ESQ.TURNER, DUPAGE CO.ILLS.



RES. OF JOEL WIANT, ESQ., TURNER JUNCTION, ILL





RES. OF JAMES W. MS KEE, SEC 32, WINFIELD TP, DUPAGE CO., ILLS



W.J. WILSON, M.D. TURNER JUNCTION, ILL'S



RES. OF MARK. DAVIS, ESQ., SEC. (26) MILTON TP, DUPAGE CO. ILLS



RES OF FRANCIS OTT, SEC. 15, MILTON TP, DUPAGE CO., ILLS



Other Field Products .....

Sheep 3,435 Hogs 1,368

Cattle.

Mules and Asses.....

" Hogs\_\_\_\_\_\_ Total Value of Domestic Animals, \$104,162.

791 752

#### MAP OF MULLICATION SHIP Town 39 North.Range 10 East Susan M. Smith B' Churchill T'Holmes Est 141.57 Danil. Kelley Alex. Stevens 67.50 Sett Churchill 421 A. Standish E. Holmes Jacob Miller Moffatt 160 Pernell & Oberhardt Duniel Kelley 162,67 :5 18140 1110 Com A Care C.Thumsey M. Armbrest E/Holmes 114.56 J C Brastus Gary CA & Wheaton Jr Shehan Francis Ott Welton Marks Valentine Kuhn 12343 Wagner WI. Wheaton -W.M. 92,73 Frederick Jos. Wagner Langreder ELockman J. C. Weatons CharlesPirst P. Shehan Warren L. Weaton 21 :C. Schuster 138.96 c. staugh Geo. Fortman 7750 H. B Patrick C.Pfiester. 106,72 O Sittler Sarah Brown GHudlevEst Josep