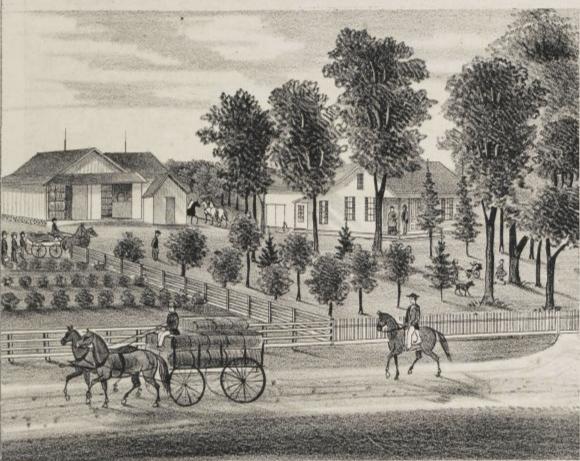

#### PAVED STREETS.

TMPROVED streets are coming thick and fast. Millard and Lawnuale .. es. are now paved from Ogden Avenue to Twenty sixth Street, and Ogden Aven to connec us with Douglas Park, and Twelfth Street Boulevard.

Central Park Avenue from Douglas Park Boulevard to Twenty-sixth Street will paved this year, which will give us a grand north and south outlet direct to Garfield

Twenty-second Street will be completed this year, so that we can drive you L wn-date evenue to hake afrenigan, known paven our sea too way. Lawndale Avenue will be paved between Twenty sixth and Thirty-arise Streets

which will enable us to reach the Illinois Central, and other streets are in the mil? which will materialize a year later. Among these may be mentioned:

Hamlin Avenue, from Ogden Avenue to Twenty-sixth Street Bonney Avenue, from Ogden Avenue to Twenty-sixth Street. Central Park Avenue, from Twenty-second to Twenty-sixth Streets. Clifton Park Avenue, from Twenty-second to Twenty-sixth Streets. Ogden Avenue, from Millard Avenue to Twenty-second Street. Twenty-second Street, from Lawndale Avenue to Ogden Avenue. Twenty third Street, from Central Park Avenue to Hamlin Avenue Twenty-sixth Street, from Western Avenue to Hamlin Avenue.