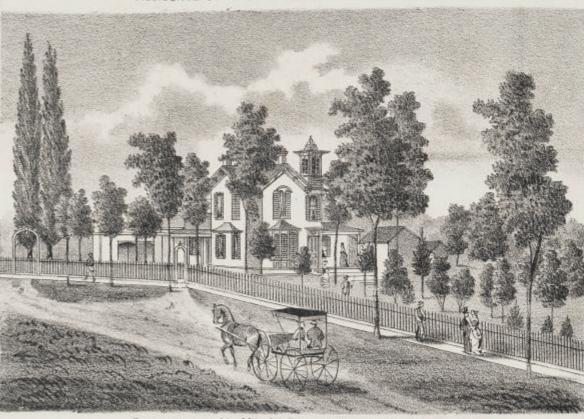

#### HISTORICAL.

AWNDALE was annexed to Chicago, February 27th, 1869, and was platted by Millard & Decker, August 2d, 1871. The fire ordinance, which prevented the further construction of frame buildings, was passed by the City Council,

Lawndale is five and a half miles west of Lake Michigan on the line of Twentysecond Street. It is the same distance by way of Ogden Avenue cars or Chicago, Burlington & Quincy Railroad to the Court House.

The ground is seventeen feet above low water at Lake Michigan, and is one of the

healthiest parts of Chicago.

STREET CAR FACILITIES.

ORSE cars were extended to Lawndale in November, 1889, on Ogden Avenue, and we can now ride to State Street, without change of cars, for five cents. These cars will soon run on Lawndale Avenue to the depot of the C., B. & Q., and as soon as the lower end of Lawndale Avenue is paved will extend to the Illinois Contral at Thirty-third Street. This extension is to be paid for by contribution f. at the larger land owners, and will be operated by the company. An extension on Twenty-fourth Street from Lawndale Avenue to the Crawford Station, the extension of the Blue Island Avenue line on Twenty-sixth Street, and of the Adams Street cars on Twenty-second Street, are an an on the early probabilities.