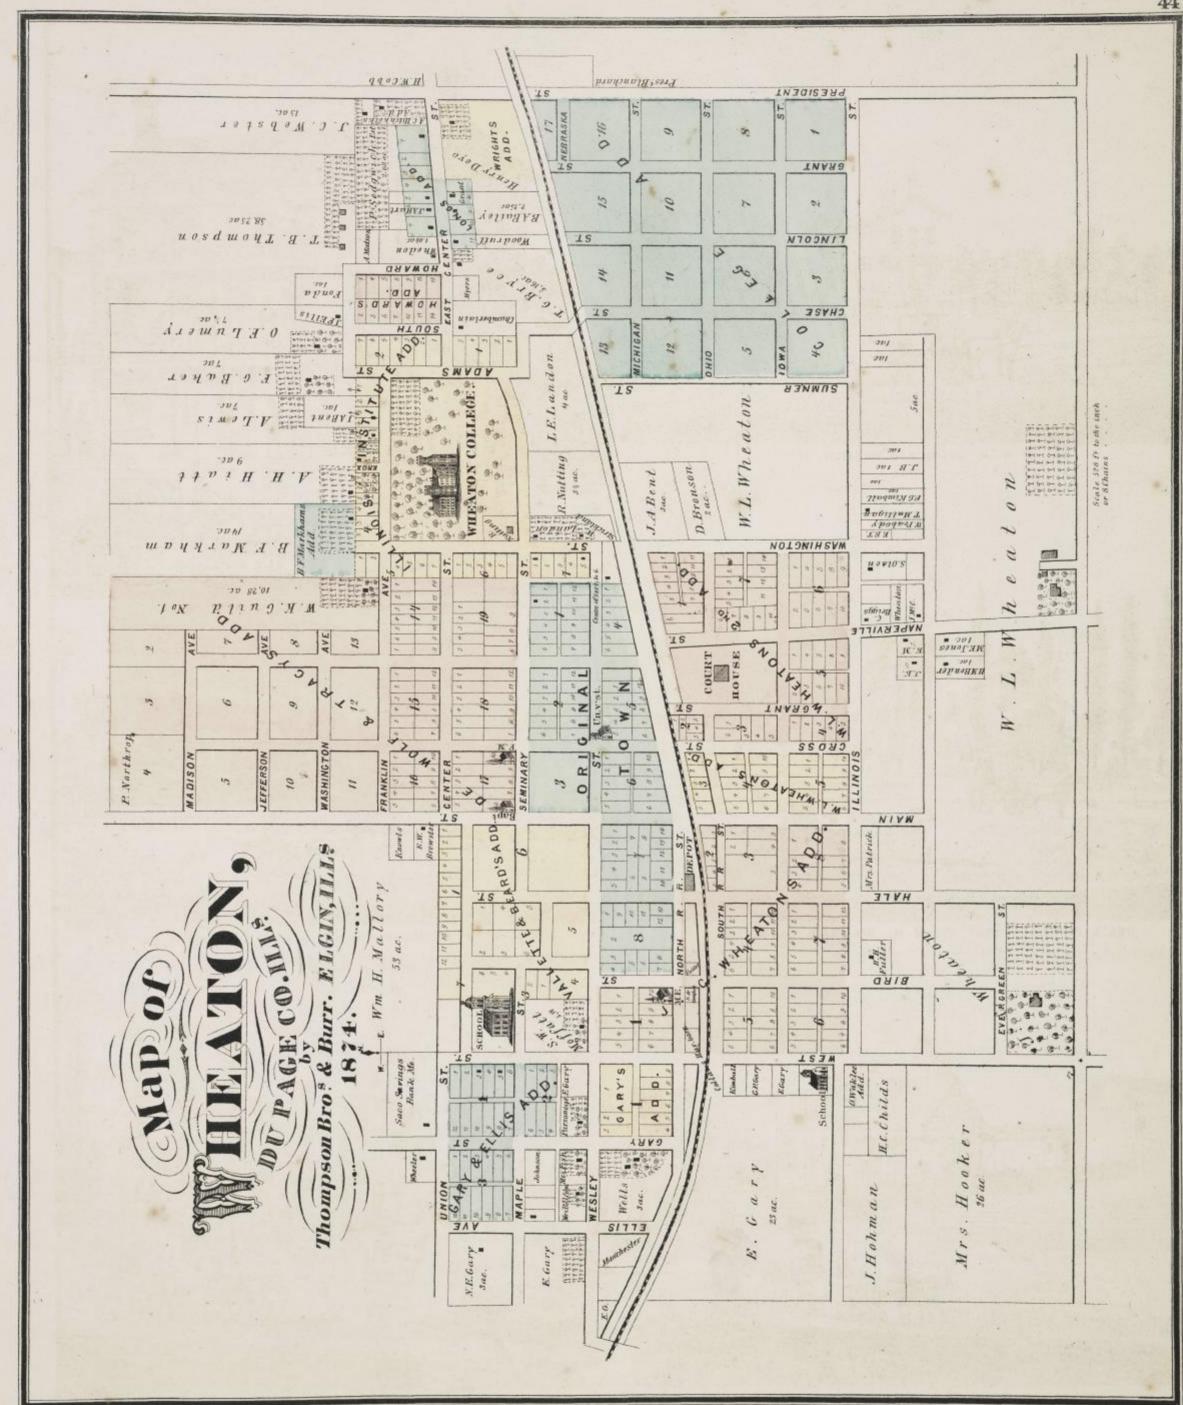

RESIDENCE OF LEONARD PRATT M.D. WHEATON ILL.



RESIDENCE OF J.C. WEBSTER WHEATON ILL.



RESIDENCE OF JAMES BROWN ESQ. WHEATON ILL.



RESIDENCE OF H . W. COBB ESQ. WHEATON DUPAGE CO.ILL.



WHEATON HAY PRESS' LAYTON COLLAR PRO. WHEATON ILL.



RESIDENCE OF L.E. LANDON ESQ. WHEATON DUPAGE CO. ILL.



RESIDENCE OF JOHN CHRISTIE Esa. Sec. 23 MILTON TP. DUPAGE CO. ILL.



FARM & RESIDENCE OF J. S. DODGE ESQ. SEC.14 MILTON TP. DUPAGE CO.ILL.



RESIDENCE OF J.S.DODGE ESQ.DANBY ILL.



RES. OF W. K. GUILD, ESQ., WHEATON, ILLS



RES. & CARRIAGE SHOP OF M. H. WAGNER, DANBY, ILLS



RES. OF HENRY M. BENDER, WHEATON , ILLS



MANSION HOUSE, DANBY, ILLS, DAVID KELLEY, PROS



RES. OF N. M. DODGE, ESQ., SEC. 14, MILTON TP. DUPAGE CO., ILLS



RES. & BLACKSMITH SHOP OF WMH. WAGNER , DANBY, ILL)





# MAP OF TORREST TOWNSHIP

|                | ž