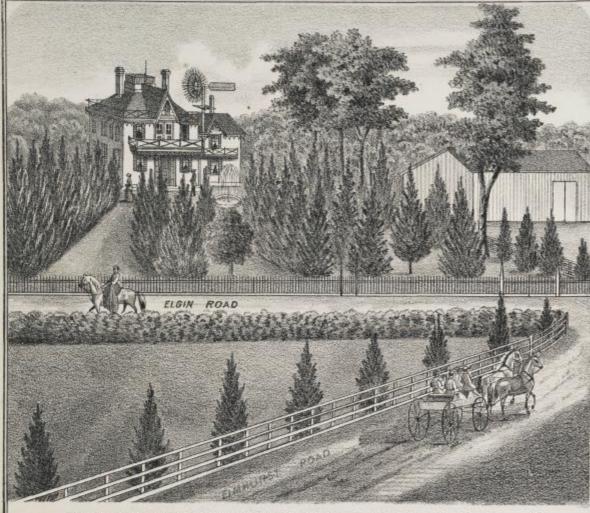

#### HISTORICAL.

AWNDALE was annexed to Chicago, February 27th, 1869, and was platted by Millard & Decker, August 2d, 1871. The fire ordinance, which prevented the further construction of frame buildings, was passed by the City Council,

Lawndale is five and a half miles west of Lake Michigan on the line of Twentysecond Street. It is the same distance by way of Ogden Avenue cars or Chicago, Burlington & Quincy Railroad to the Court House.

The ground is seventeen feet above low water at Lake Michigan, and is one of the

healthiest parts of Chicago.

STREET CAR FACILITIES.

ORSE cars were extended to Lawndale in November, 1889, on Ogden Avenue, and we can now ride to State Street, without change of cars, for five cents. These cars will soon run on Lawndale Avenue to the depot of the C., B. & Q., and as soon as the lower end of Lawndale Avenue is paved will extend to the Illinois Contral at Thirty-third Street. This extension is to be paid for by contribution f. at the larger land owners, and will be operated by the company. An extension on Twenty-fourth Street from Lawndale Avenue to the Crawford Station, the extension of the Blue Island Avenue line on Twenty-sixth Street, and of the Adams Street cars on Twenty-second Street, are an an on the early probabilities.