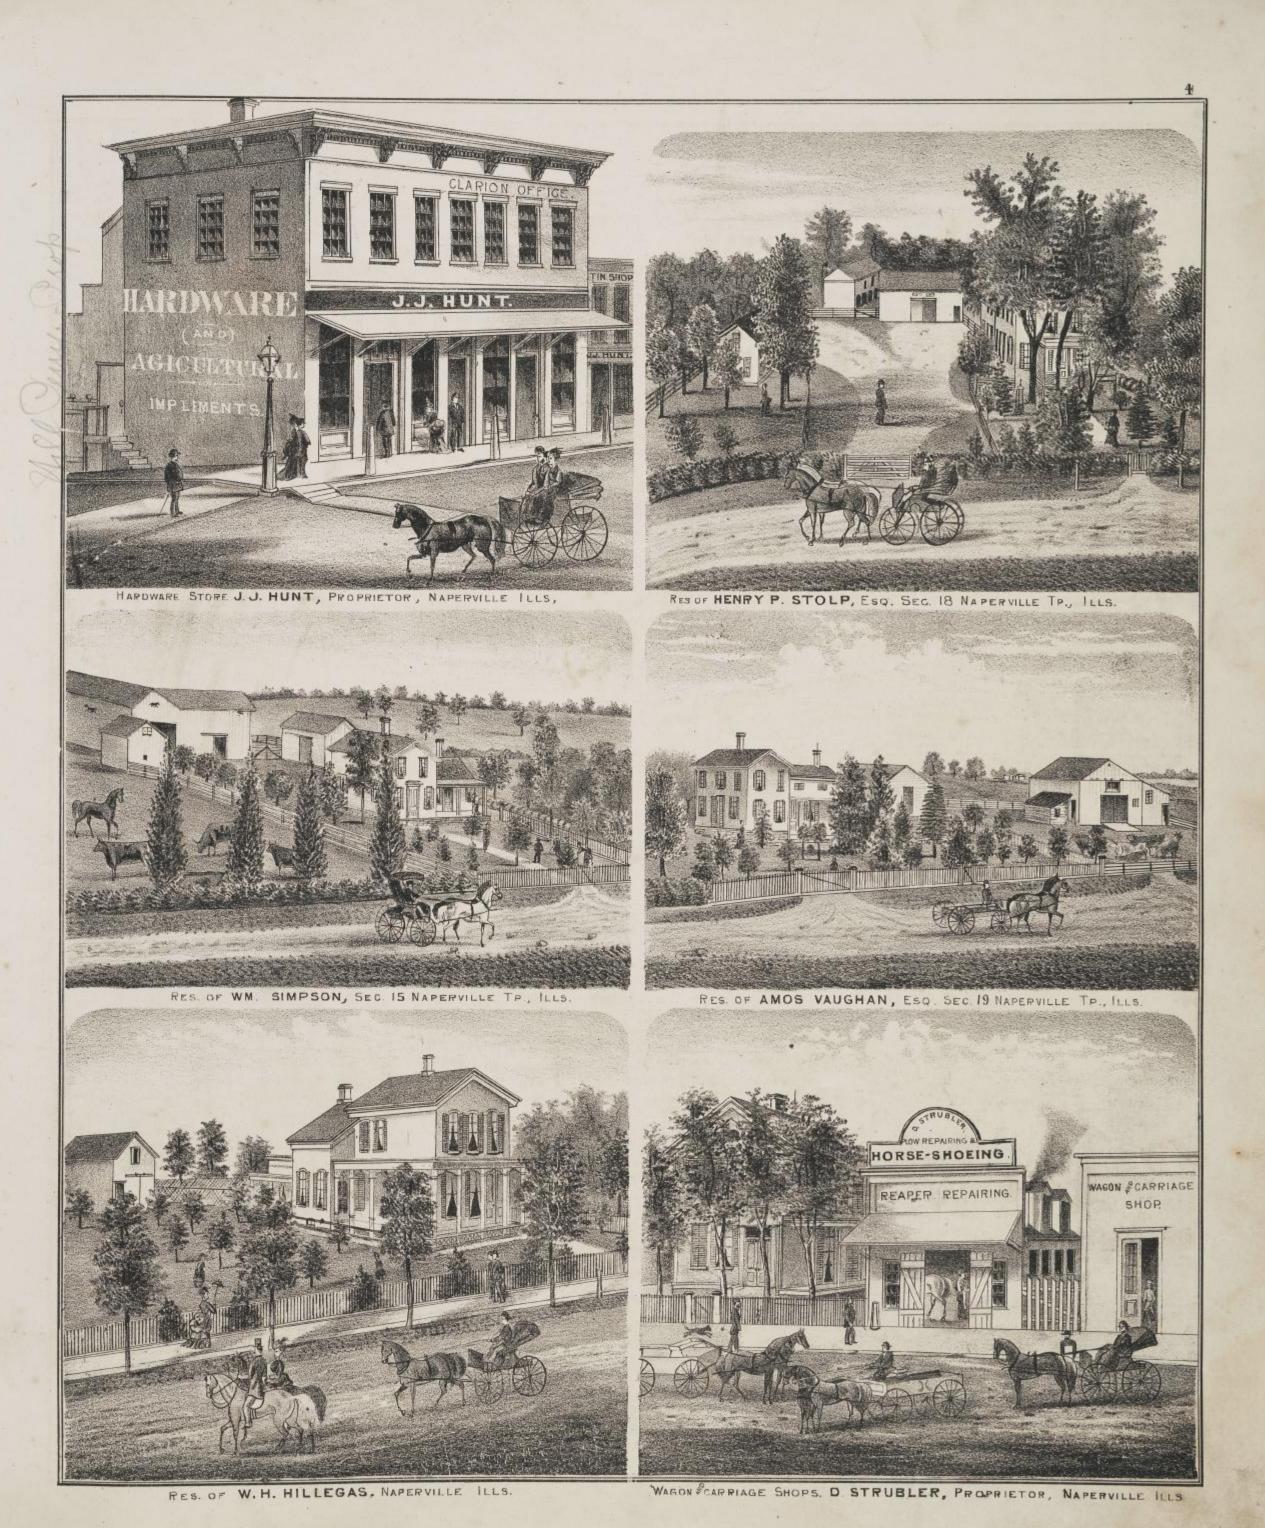

#### HISTORICAL.

AWNDALE was annexed to Chicago, February 27th, 1869, and was platted by Millard & Decker, August 2d, 1871. The fire ordinance, which prevented the further construction of frame buildings, was passed by the City Council,

Lawndale is five and a half miles west of Lake Michigan on the line of Twentysecond Street. It is the same distance by way of Ogden Avenue cars or Chicago, Burlington & Quincy Railroad to the Court House.

The ground is seventeen feet above low water at Lake Michigan, and is one of the

healthiest parts of Chicago.

STREET CAR FACILITIES.

ORSE cars were extended to Lawndale in November, 1889, on Ogden Avenue, and we can now ride to State Street, without change of cars, for five cents. These cars will soon run on Lawndale Avenue to the depot of the C., B. & Q., and as soon as the lower end of Lawndale Avenue is paved will extend to the Illinois Contral at Thirty-third Street. This extension is to be paid for by contribution f. at the larger land owners, and will be operated by the company. An extension on Twenty-fourth Street from Lawndale Avenue to the Crawford Station, the extension of the Blue Island Avenue line on Twenty-sixth Street, and of the Adams Street cars on Twenty-second Street, are an an on the early probabilities.