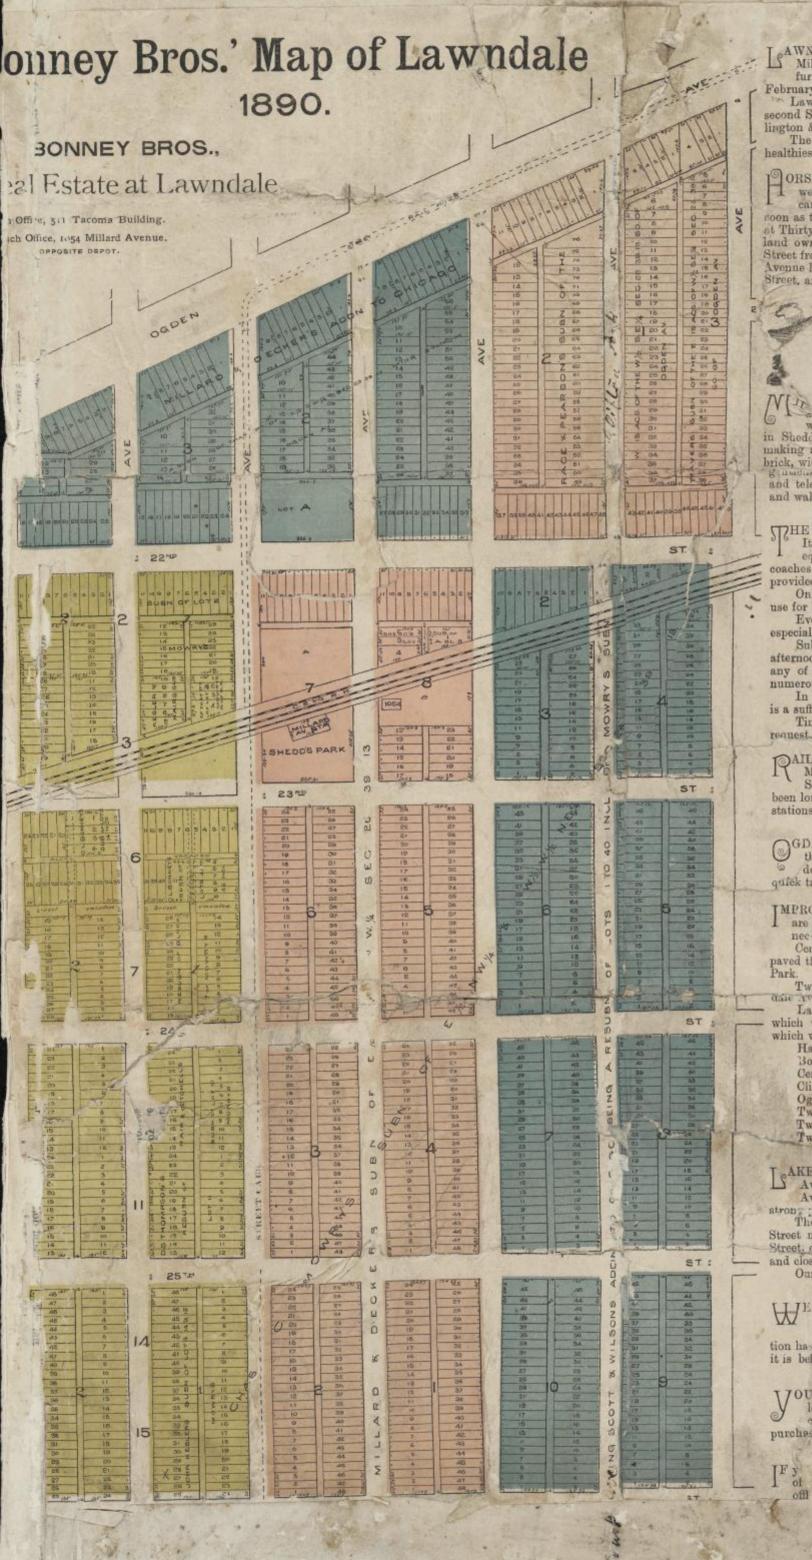

#### HISTORICAL.

AWNDALE was annexed to Chicago, February 27th, 1869, and was platted by Millard & Decker, August 2d, 1871. The fire ordinance, which prevented the further construction of frame buildings, was passed by the City Council,

Lawndale is five and a half miles west of Lake Michigan on the line of Twentysecond Street. It is the same distance by way of Ogden Avenue cars or Chicago, Burlington & Quincy Railroad to the Court House.

The ground is seventeen feet above low water at Lake Michigan, and is one of the

healthiest parts of Chicago.

STREET CAR FACILITIES.

ORSE cars were extended to Lawndale in November, 1889, on Ogden Avenue, and we can now ride to State Street, without change of cars, for five cents. These cars will soon run on Lawndale Avenue to the depot of the C., B. & Q., and as soon as the lower end of Lawndale Avenue is paved will extend to the Illinois Contral at Thirty-third Street. This extension is to be paid for by contribution f. at the larger land owners, and will be operated by the company. An extension on Twenty-fourth Street from Lawndale Avenue to the Crawford Station, the extension of the Blue Island Avenue line on Twenty-sixth Street, and of the Adams Street cars on Twenty-second Street, are an an on the early probabilities.

#### PAVED STREETS.

TMPROVED streets are coming thick and fast. Millard and Lawnuale .. es. are now paved from Ogden Avenue to Twenty sixth Street, and Ogden Aven to connec us with Douglas Park, and Twelfth Street Boulevard.

Central Park Avenue from Douglas Park Boulevard to Twenty-sixth Street will paved this year, which will give us a grand north and south outlet direct to Garfield

Twenty-second Street will be completed this year, so that we can drive you L wn-date evenue to hake afrenigan, known paven our sea too way. Lawndale Avenue will be paved between Twenty sixth and Thirty-arise Streets

which will enable us to reach the Illinois Central, and other streets are in the mil? which will materialize a year later. Among these may be mentioned:

Hamlin Avenue, from Ogden Avenue to Twenty-sixth Street Bonney Avenue, from Ogden Avenue to Twenty-sixth Street. Central Park Avenue, from Twenty-second to Twenty-sixth Streets. Clifton Park Avenue, from Twenty-second to Twenty-sixth Streets. Ogden Avenue, from Millard Avenue to Twenty-second Street. Twenty-second Street, from Lawndale Avenue to Ogden Avenue. Twenty third Street, from Central Park Avenue to Hamlin Avenue Twenty-sixth Street, from Western Avenue to Hamlin Avenue.