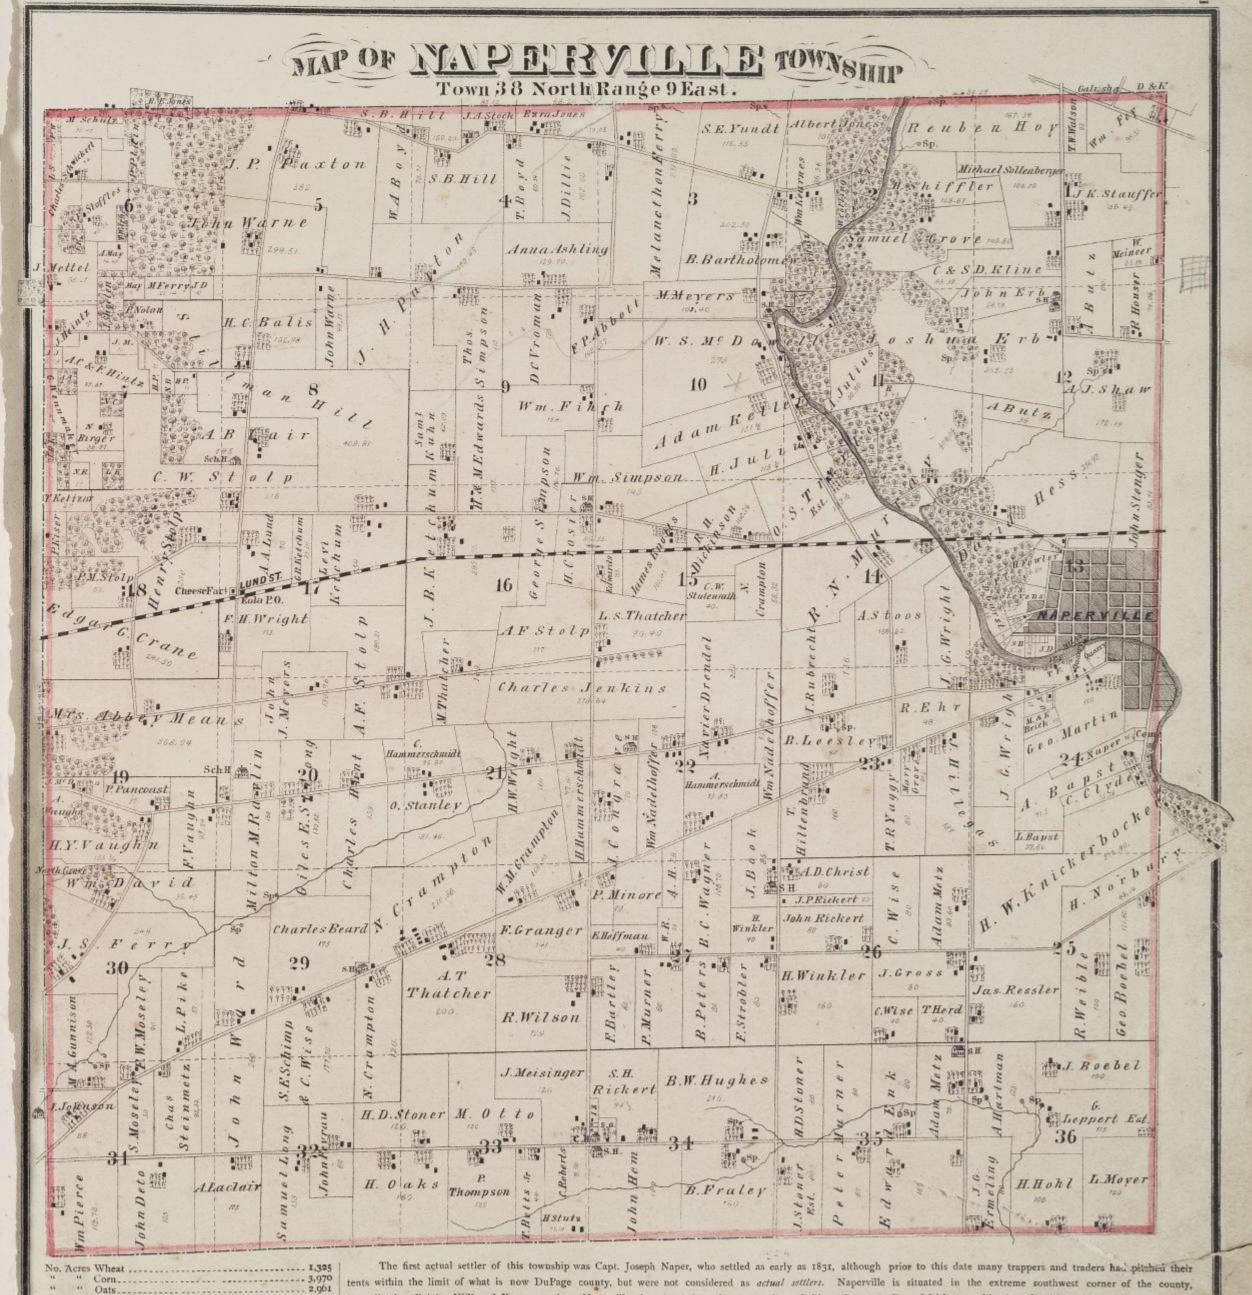

|               |               |                    | Y.       |
|         |            |           | The state of  |      |     |        |               |               |                    |          |
|         |            |           |               |      |     |        |               |               |                    |          |





CONTARIOVILLE

Location of Cities, Villiages Churches All main travelled Roads Rail Roads and Congressional Townships. Showing its Divisions in School houses, Timber Lan Streams & C. & C.

THOMPSON BROS & BURR Elgin, IIIs



EFERENCES.

N

3.5

| School House     | 63. |
|------------------|-----|
| Church           |     |
| Mills            |     |
| Black Smith Shop | 9   |
| Cenateries       | *   |

Stone Quarries ime Kilns Orchards



" Other Field Products .....

" Hogs. Total Value of Domestic Animals, \$137,159.

Cattle ...

immediately adjoining Will and Kane counties. Naperville city, situated on the eastern line of this, and western line of Lisle township, is a flourishing city, and an important

station of Chicago, Burlington & Quincy railroad. This town is noted for its fine soil, water and timber, and its model farmers. The first saw mill was built on the DuPage

river, in 1835, which was replaced by a grist mill in 1840, from which date the population rapidly increased and has continued, until now it ranks among the first in population

lation and wealth. The main line of the Chicago, Burlington & Quincy railroad passes through the center of the town. For further items, see County History.

Population (1870)