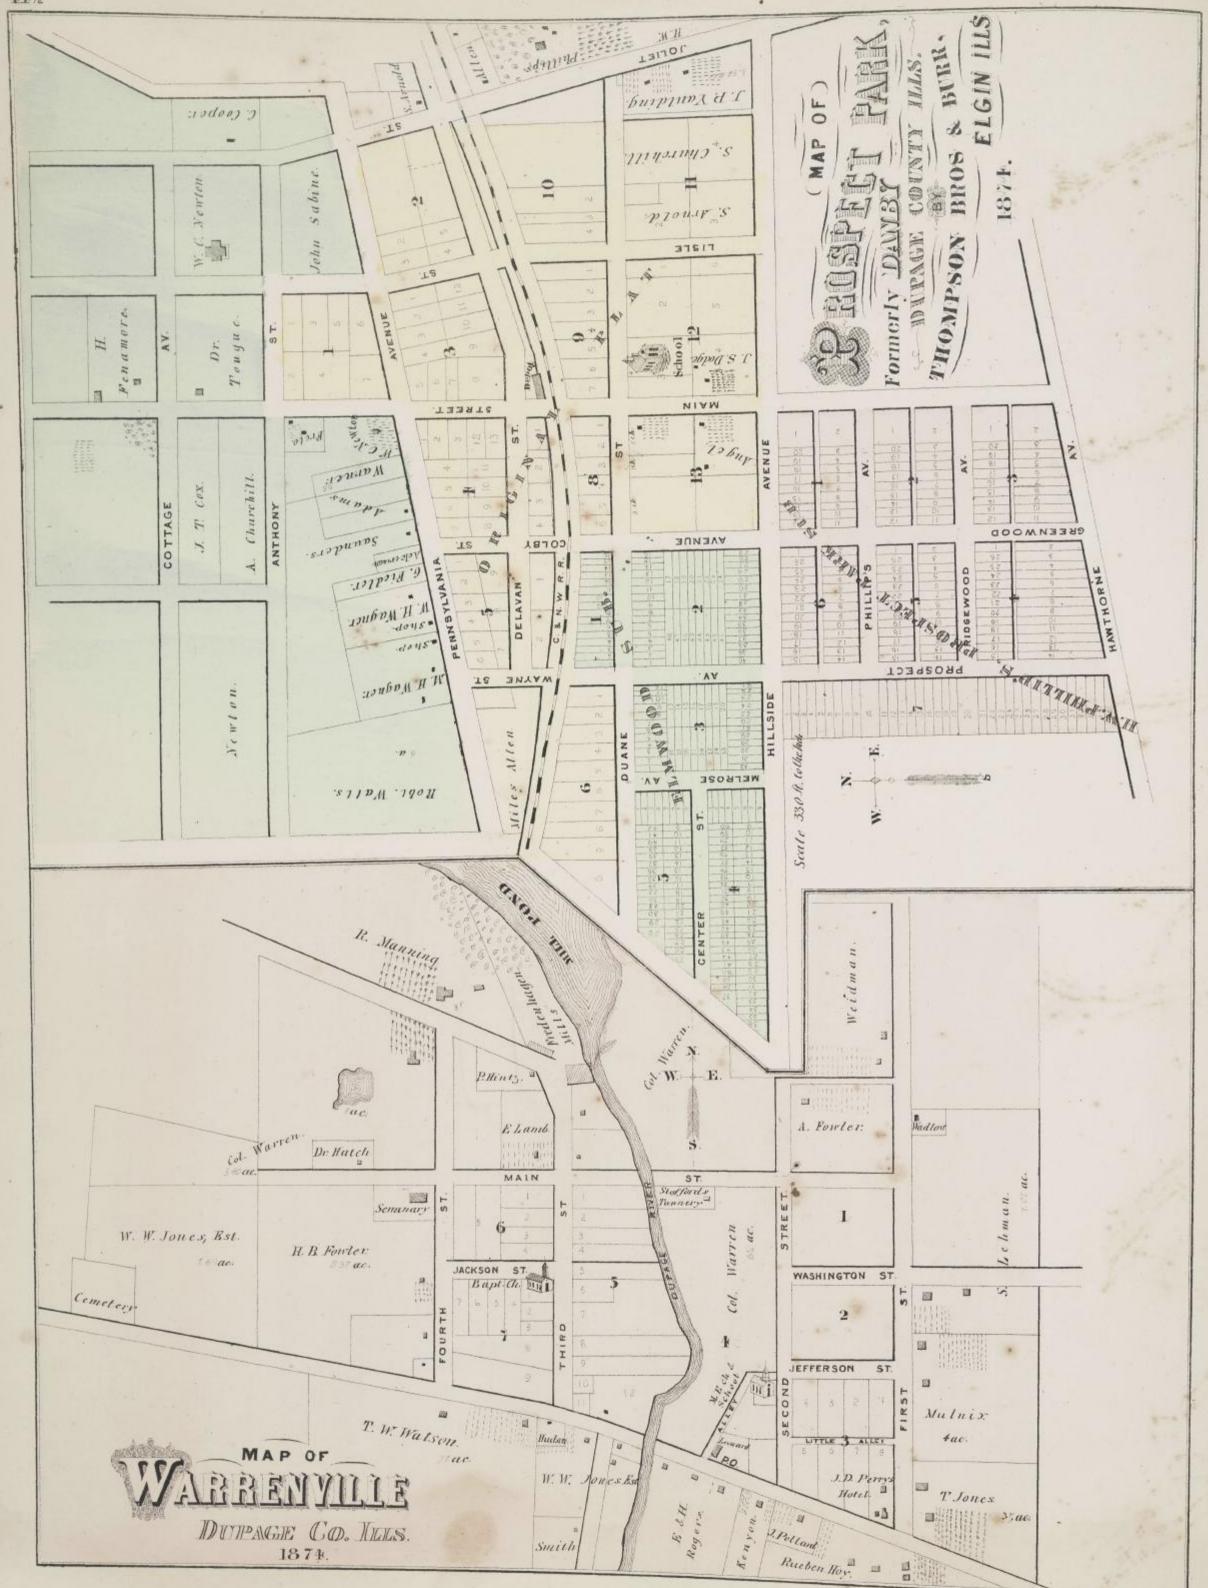

#### HISTORICAL.

AWNDALE was annexed to Chicago, February 27th, 1869, and was platted by Millard & Decker, August 2d, 1871. The fire ordinance, which prevented the further construction of frame buildings, was passed by the City Council,