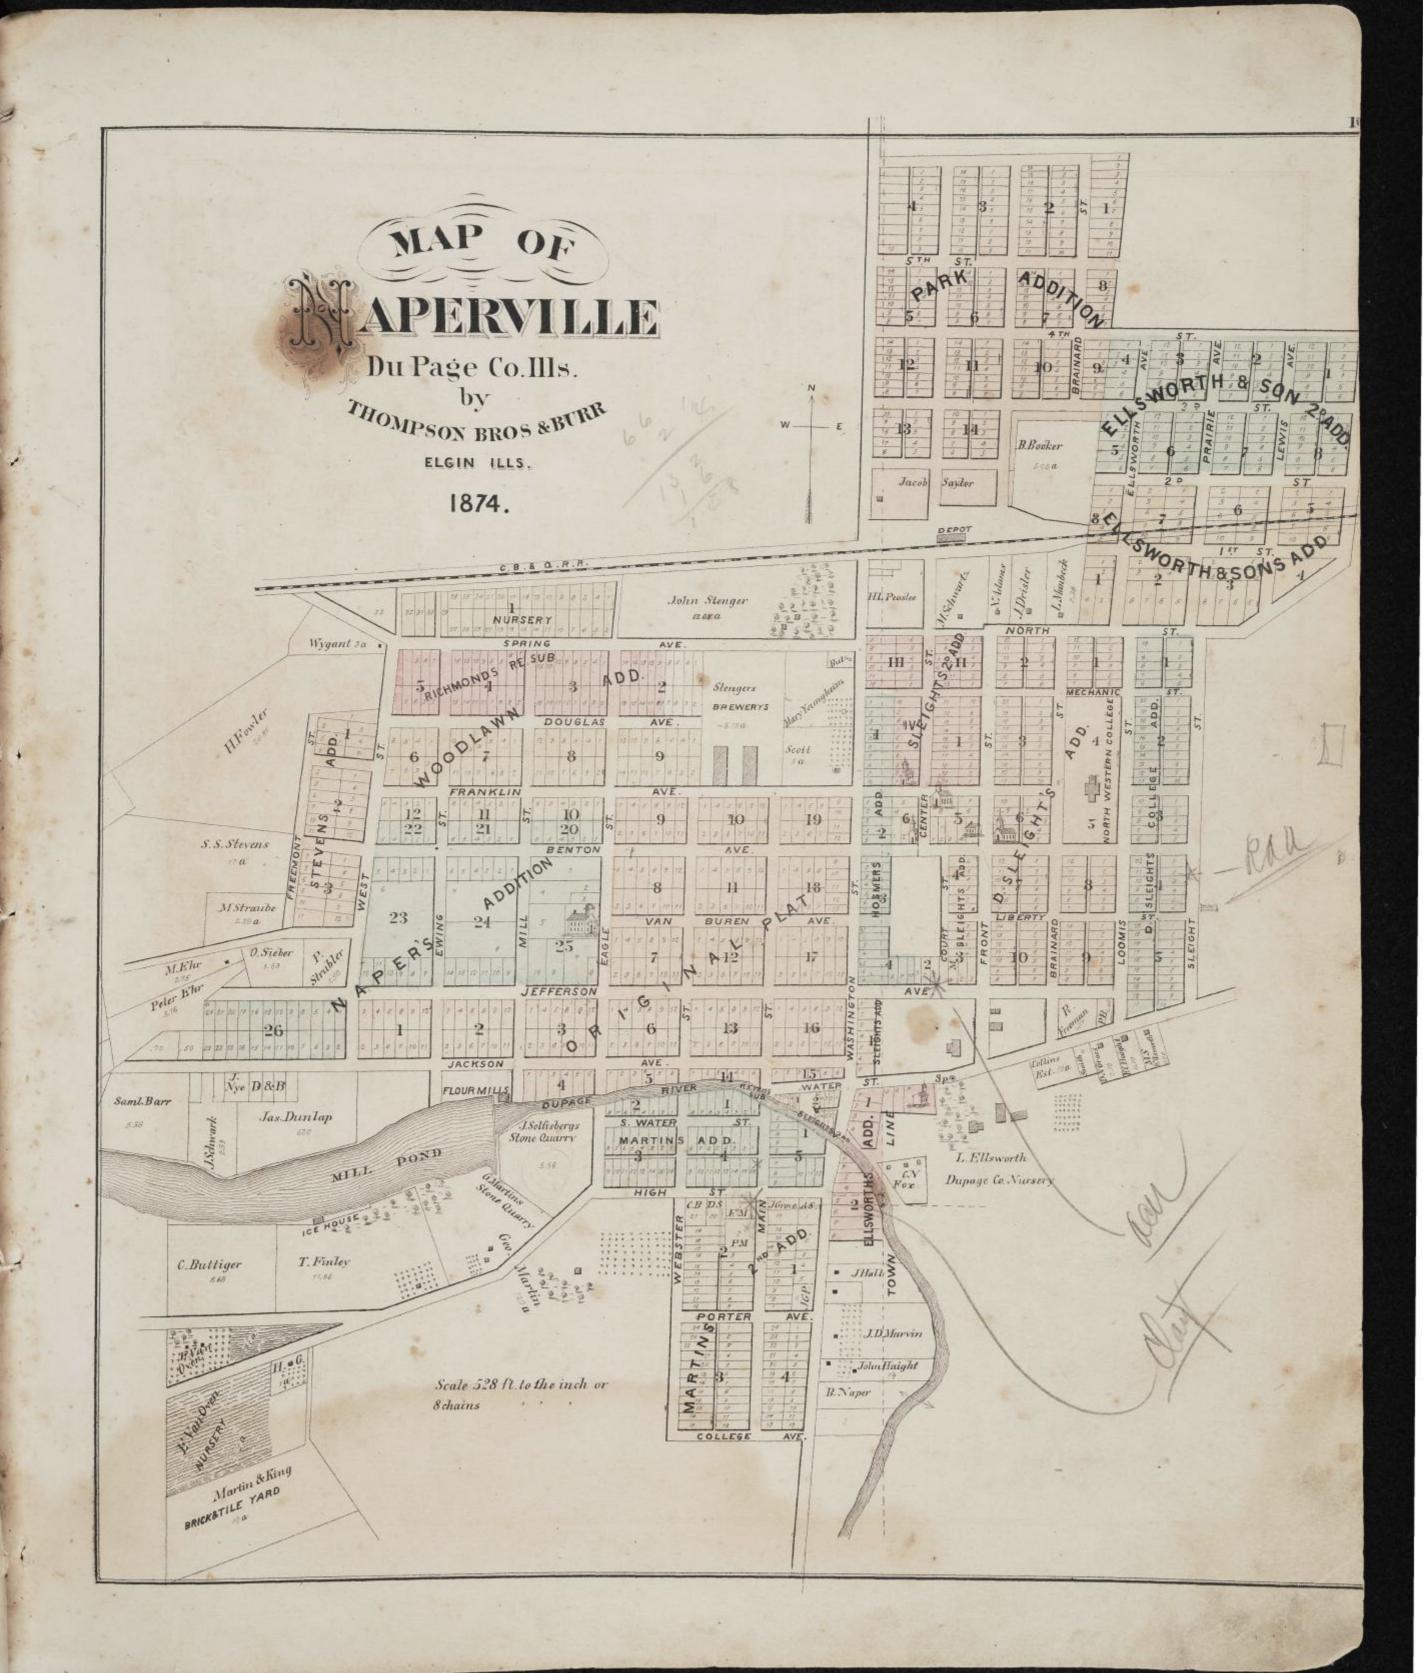

| Post-Office.  Naperville.  " " Downer's Gr. Lisle, Ill. Naperville.  " " " Downer's Gr.  " " " " " " " " " " " Lisle, Ill. Naperville. " " " " " " " " Lisle, Ill. Naperville. " " " " " " " " " " " " " " " " " " " | Farmer.                                                                                                                                                                                         |





29, NAPERVILLE

W.M.R.Del. RES. OF JASON BEARD, SEC.



| 11  | Acres  | C | orn |     |     |    |    |    |     |    |   |   |   |    |       |      | 6     | 2,940 |
|-----|--------|---|-----|-----|-----|----|----|----|-----|----|---|---|---|----|-------|------|-------|-------|
| 46  | 44     | 0 | ats | 93  |     |    |    |    |     |    |   |   |   |    | <br>- | <br> | <br>- | 3,810 |
| 44  | - 14   | 0 | the | e A | ie. | ld | Pr | od | luc | ts |   |   |   |    | <br>  | <br> | <br>  | 720   |
|     | Horse  | 5 |     |     |     |    |    |    |     |    |   |   |   |    | <br>  | <br> | <br>  | 487   |
| 4.4 | Cattle |   |     |     |     |    |    |    |     |    | - | - |   |    | <br>  | <br> | <br>  | 1,747 |
| 44  | Sheep  |   |     |     | -   |    |    |    |     |    |   |   | - |    | <br>  | <br> | <br>  | 2,040 |
| 64  |