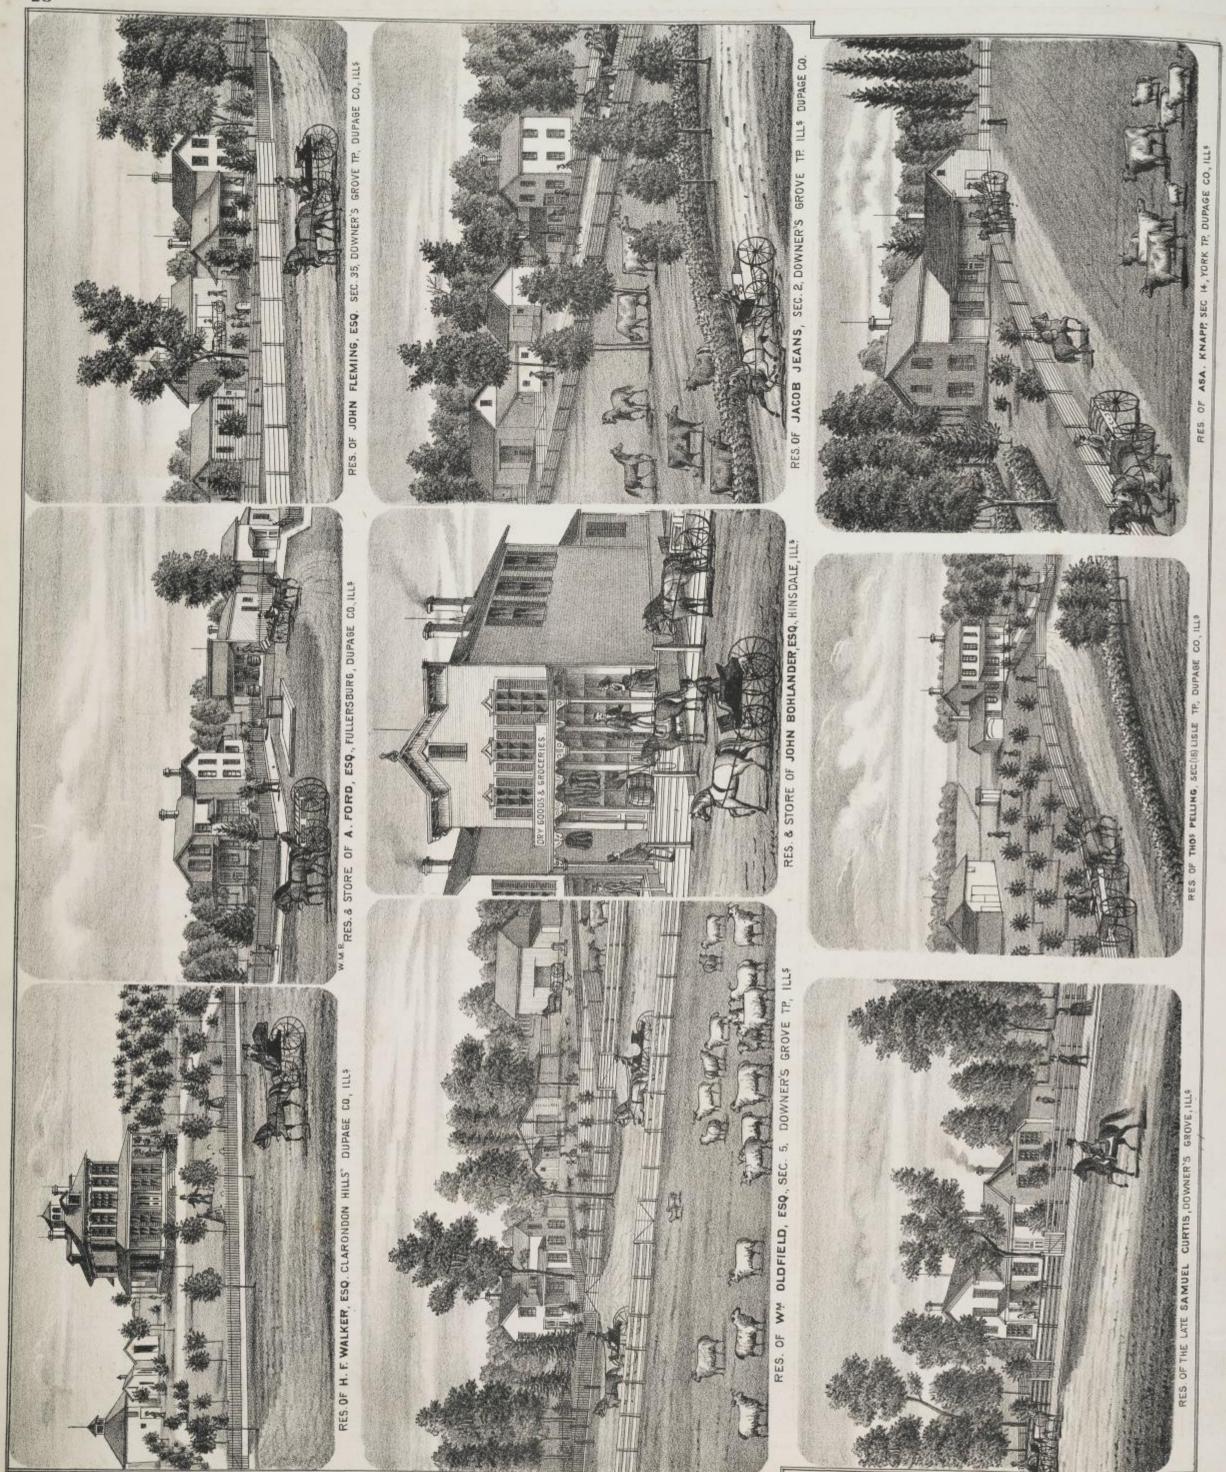

#### HISTORICAL.

AWNDALE was annexed to Chicago, February 27th, 1869, and was platted by Millard & Decker, August 2d, 1871. The fire ordinance, which prevented the further construction of frame buildings, was passed by the City Council,