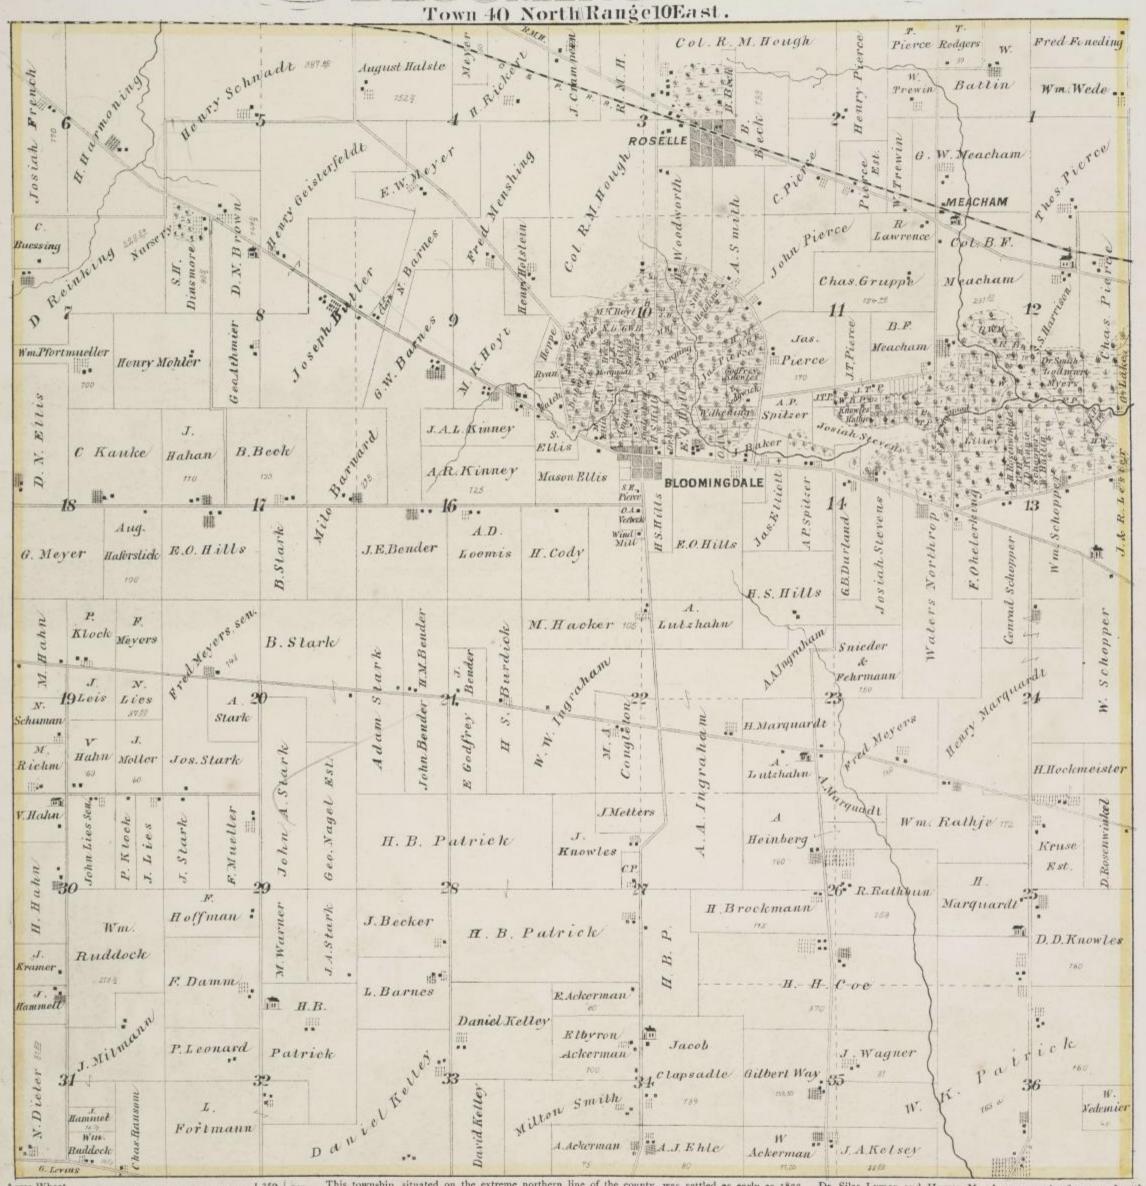

#### HISTORICAL.

AWNDALE was annexed to Chicago, February 27th, 1869, and was platted by Millard & Decker, August 2d, 1871. The fire ordinance, which prevented the further construction of frame buildings, was passed by the City Council,