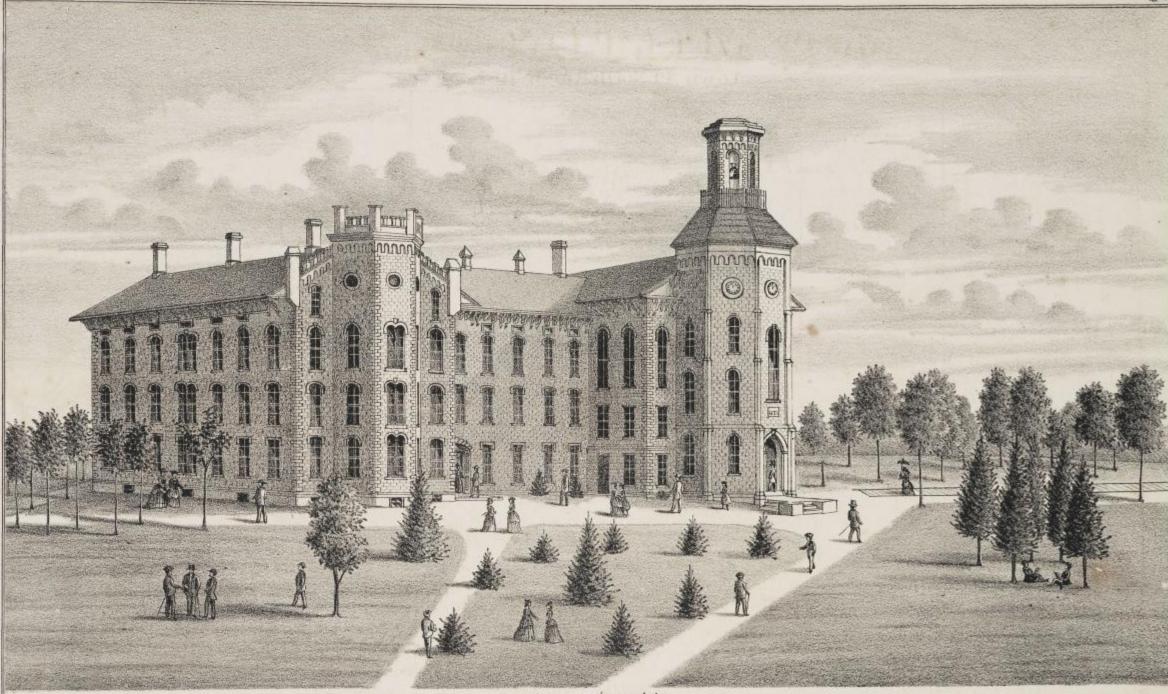

#### HISTORICAL.

AWNDALE was annexed to Chicago, February 27th, 1869, and was platted by Millard & Decker, August 2d, 1871. The fire ordinance, which prevented the further construction of frame buildings, was passed by the City Council,

Lawndale is five and a half miles west of Lake Michigan on the line of Twentysecond Street. It is the same distance by way of Ogden Avenue cars or Chicago, Burlington & Quincy Railroad to the Court House.

The ground is seventeen feet above low water at Lake Michigan, and is one of the

healthiest parts of Chicago.

STREET CAR FACILITIES.

ORSE cars were extended to Lawndale in November, 1889, on Ogden Avenue, and we can now ride to State Street, without change of cars, for five cents. These cars will soon run on Lawndale Avenue to the depot of the C., B. & Q., and as soon as the lower end of Lawndale Avenue is paved will extend to the Illinois Contral at Thirty-third Street. This extension is to be paid for by contribution f. at the larger land owners, and will be operated by the company. An extension on Twenty-fourth Street from Lawndale Avenue to the Crawford Station, the extension of the Blue Island Avenue line on Twenty-sixth Street, and of the Adams Street cars on Twenty-second Street, are an an on the early probabilities.