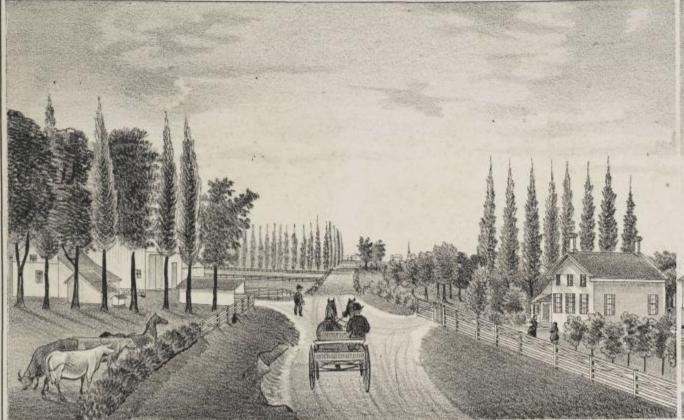

Lawndale is five and a half miles west of Lake Michigan on the line of Twentysecond Street. It is the same distance by way of Ogden Avenue cars or Chicago, Burlington & Quincy Railroad to the Court House.

The ground is seventeen feet above low water at Lake Michigan, and is one of the

healthiest parts of Chicago.

STREET CAR FACILITIES.

ORSE cars were extended to Lawndale in November, 1889, on Ogden Avenue, and we can now ride to State Street, without change of cars, for five cents. These cars will soon run on Lawndale Avenue to the depot of the C., B. & Q., and as soon as the lower end of Lawndale Avenue is paved will extend to the Illinois Contral at Thirty-third Street. This extension is to be paid for by contribution f. at the larger land owners, and will be operated by the company. An extension on Twenty-fourth Street from Lawndale Avenue to the Crawford Station, the extension of the Blue Island Avenue line on Twenty-sixth Street, and of the Adams Street cars on Twenty-second Street, are an an on the early probabilities.

#### PAVED STREETS.

TMPROVED streets are coming thick and fast. Millard and Lawnuale .. es. are now paved from Ogden Avenue to Twenty sixth Street, and Ogden Aven to connec us with Douglas Park, and Twelfth Street Boulevard.

Central Park Avenue from Douglas Park Boulevard to Twenty-sixth Street will paved this year, which will give us a grand north and south outlet direct to Garfield

Twenty-second Street will be completed this year, so that we can drive you L wn-date evenue to hake afrenigan, known paven our sea too way. Lawndale Avenue will be paved between Twenty sixth and Thirty-arise Streets