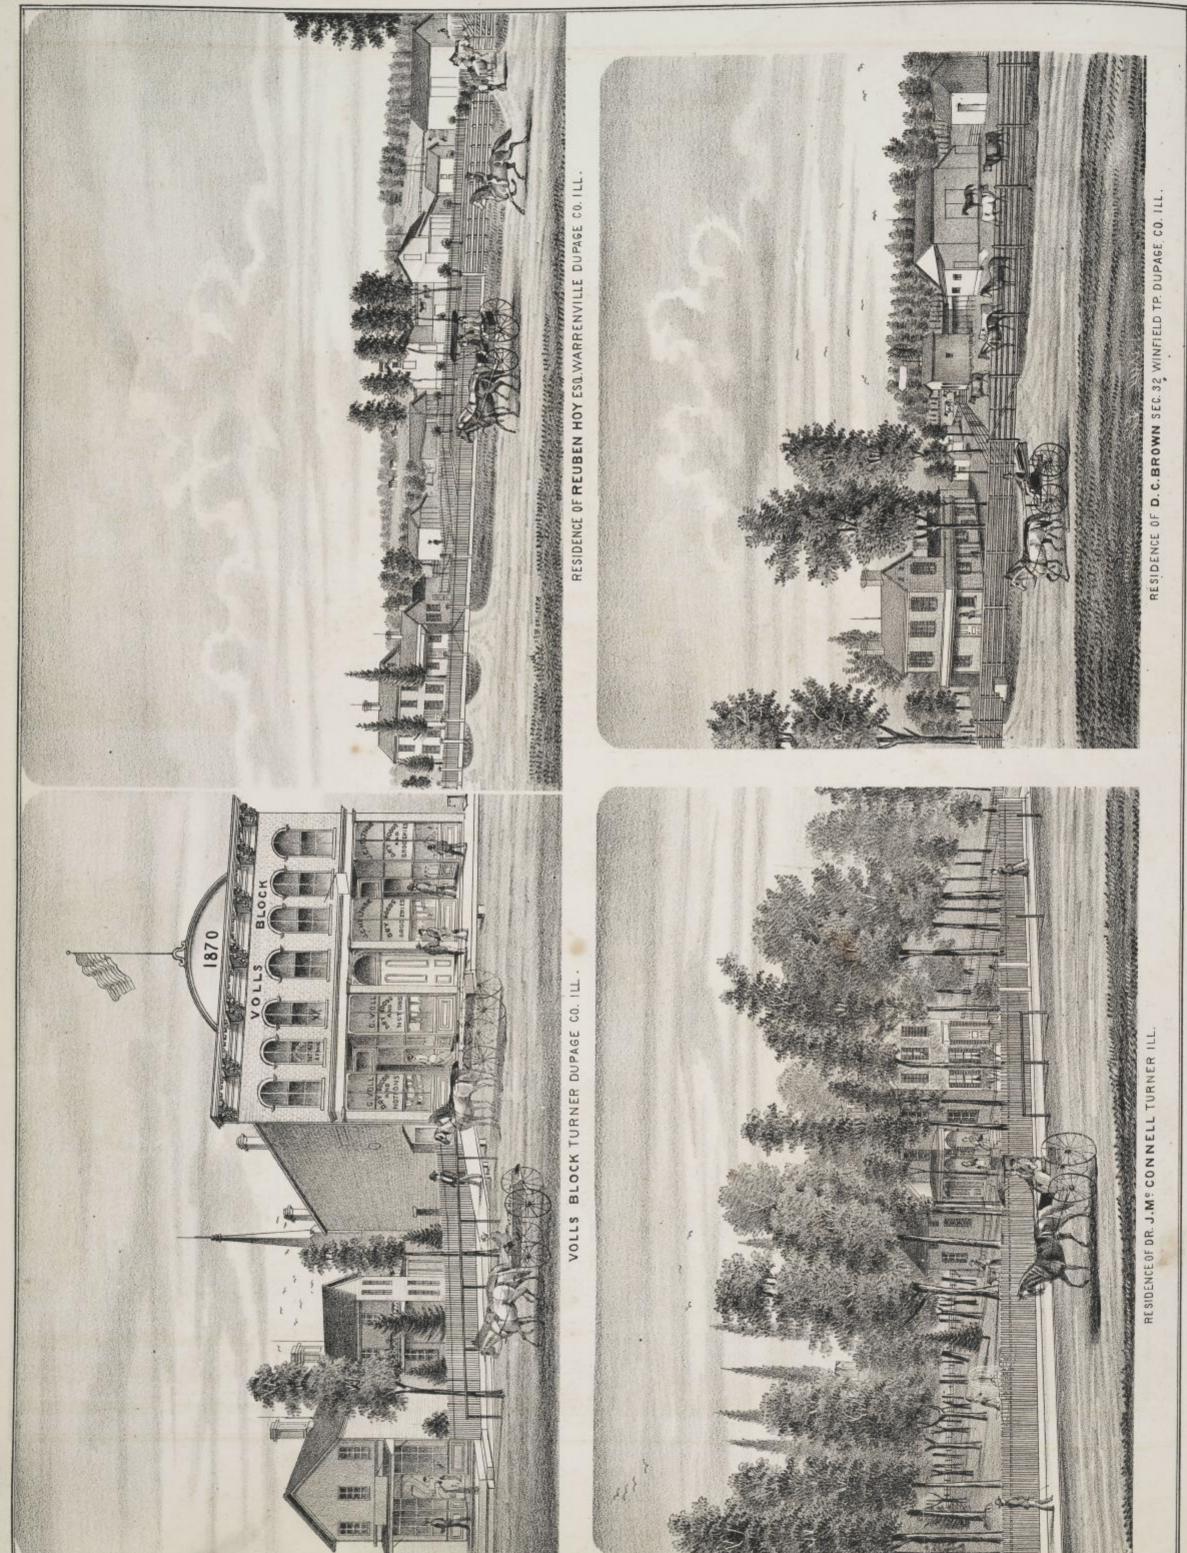

#### HISTORICAL.

AWNDALE was annexed to Chicago, February 27th, 1869, and was platted by Millard & Decker, August 2d, 1871. The fire ordinance, which prevented the further construction of frame buildings, was passed by the City Council,