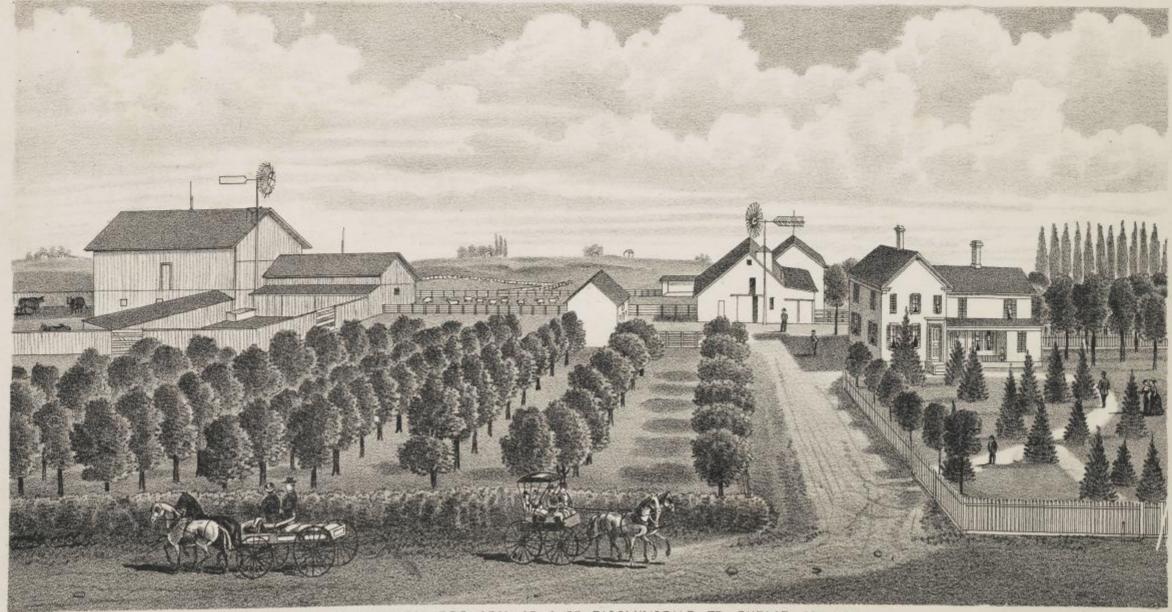

#### HISTORICAL.

AWNDALE was annexed to Chicago, February 27th, 1869, and was platted by Millard & Decker, August 2d, 1871. The fire ordinance, which prevented the further construction of frame buildings, was passed by the City Council,