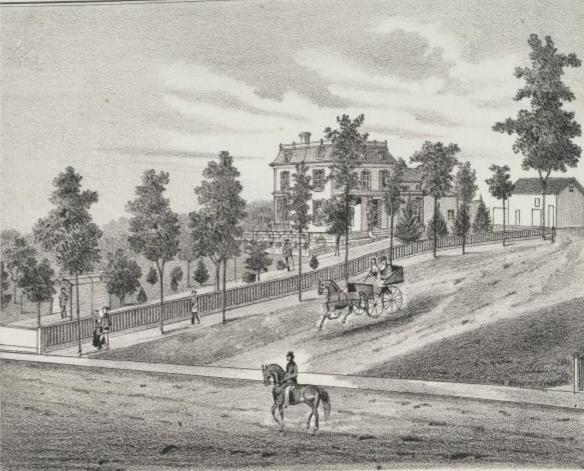

#### HISTORICAL.

AWNDALE was annexed to Chicago, February 27th, 1869, and was platted by Millard & Decker, August 2d, 1871. The fire ordinance, which prevented the further construction of frame buildings, was passed by the City Council,

Lawndale is five and a half miles west of Lake Michigan on the line of Twentysecond Street. It is the same distance by way of Ogden Avenue cars or Chicago, Burlington & Quincy Railroad to the Court House.

The ground is seventeen feet above low water at Lake Michigan, and is one of the

healthiest parts of Chicago.

STREET CAR FACILITIES.

ORSE cars were extended to Lawndale in November, 1889, on Ogden Avenue, and we can now ride to State Street, without change of cars, for five cents. These cars will soon run on Lawndale Avenue to the depot of the C., B. & Q., and as soon as the lower end of Lawndale Avenue is paved will extend to the Illinois Contral at Thirty-third Street. This extension is to be paid for by contribution f. at the larger land owners, and will be operated by the company. An extension on Twenty-fourth Street from Lawndale Avenue to the Crawford Station, the extension of the Blue Island Avenue line on Twenty-sixth Street, and of the Adams Street cars on Twenty-second Street, are an an on the early probabilities.