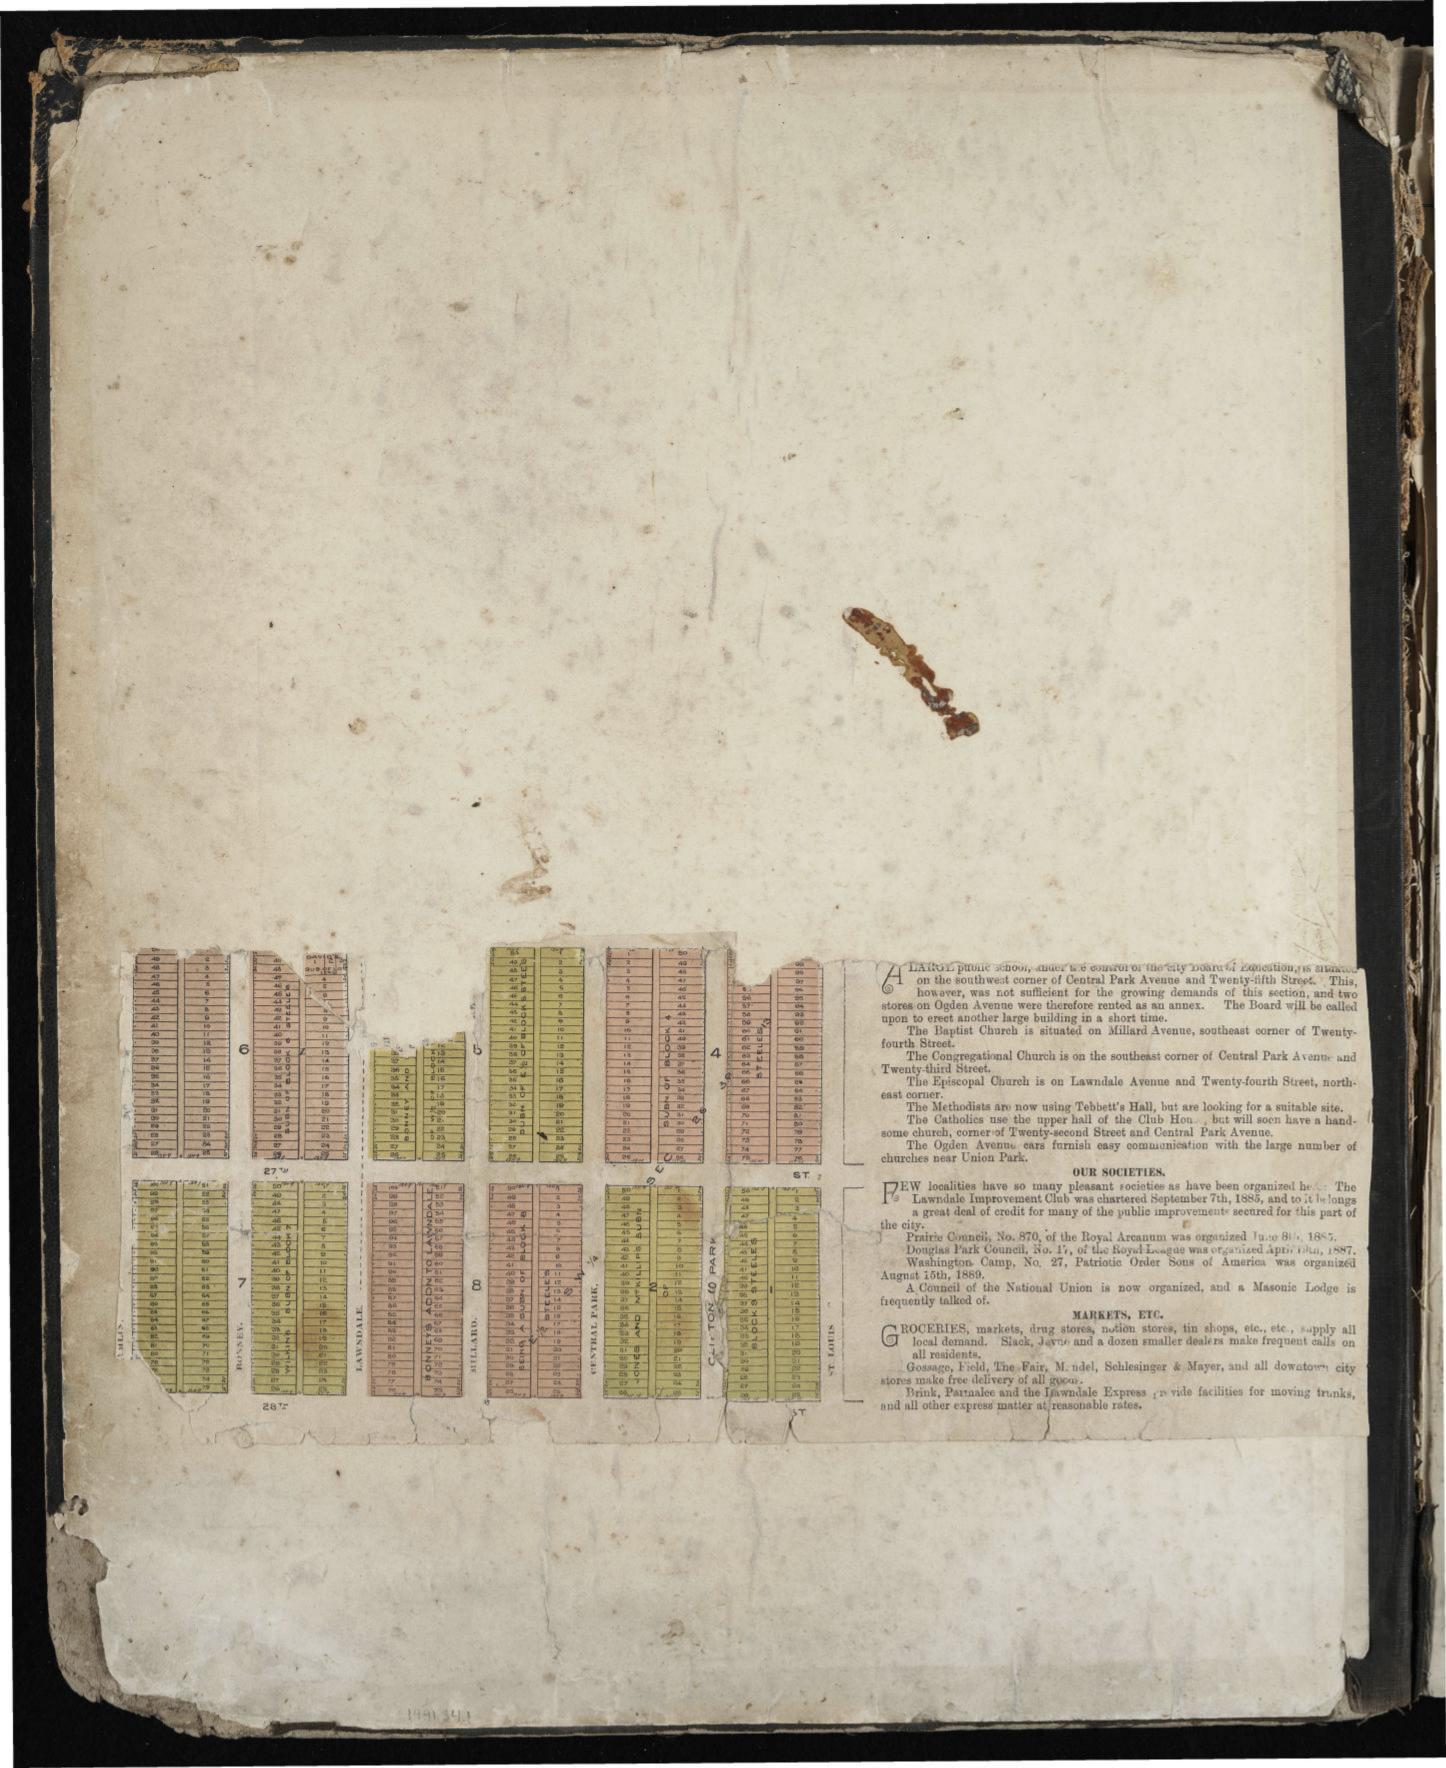

#### HISTORICAL.

AWNDALE was annexed to Chicago, February 27th, 1869, and was platted by Millard & Decker, August 2d, 1871. The fire ordinance, which prevented the further construction of frame buildings, was passed by the City Council,

Lawndale is five and a half miles west of Lake Michigan on the line of Twentysecond Street. It is the same distance by way of Ogden Avenue cars or Chicago, Burlington & Quincy Railroad to the Court House.

The ground is seventeen feet above low water at Lake Michigan, and is one of the

healthiest parts of Chicago.

STREET CAR FACILITIES.

ORSE cars were extended to Lawndale in November, 1889, on Ogden Avenue, and we can now ride to State Street, without change of cars, for five cents. These cars will soon run on Lawndale Avenue to the depot of the C., B. & Q., and as soon as the lower end of Lawndale Avenue is paved will extend to the Illinois Contral at Thirty-third Street. This extension is to be paid for by contribution f. at the larger land owners, and will be operated by the company. An extension on Twenty-fourth Street from Lawndale Avenue to the Crawford Station, the extension of the Blue Island Avenue line on Twenty-sixth Street, and of the Adams Street cars on Twenty-second Street, are an an on the early probabilities.