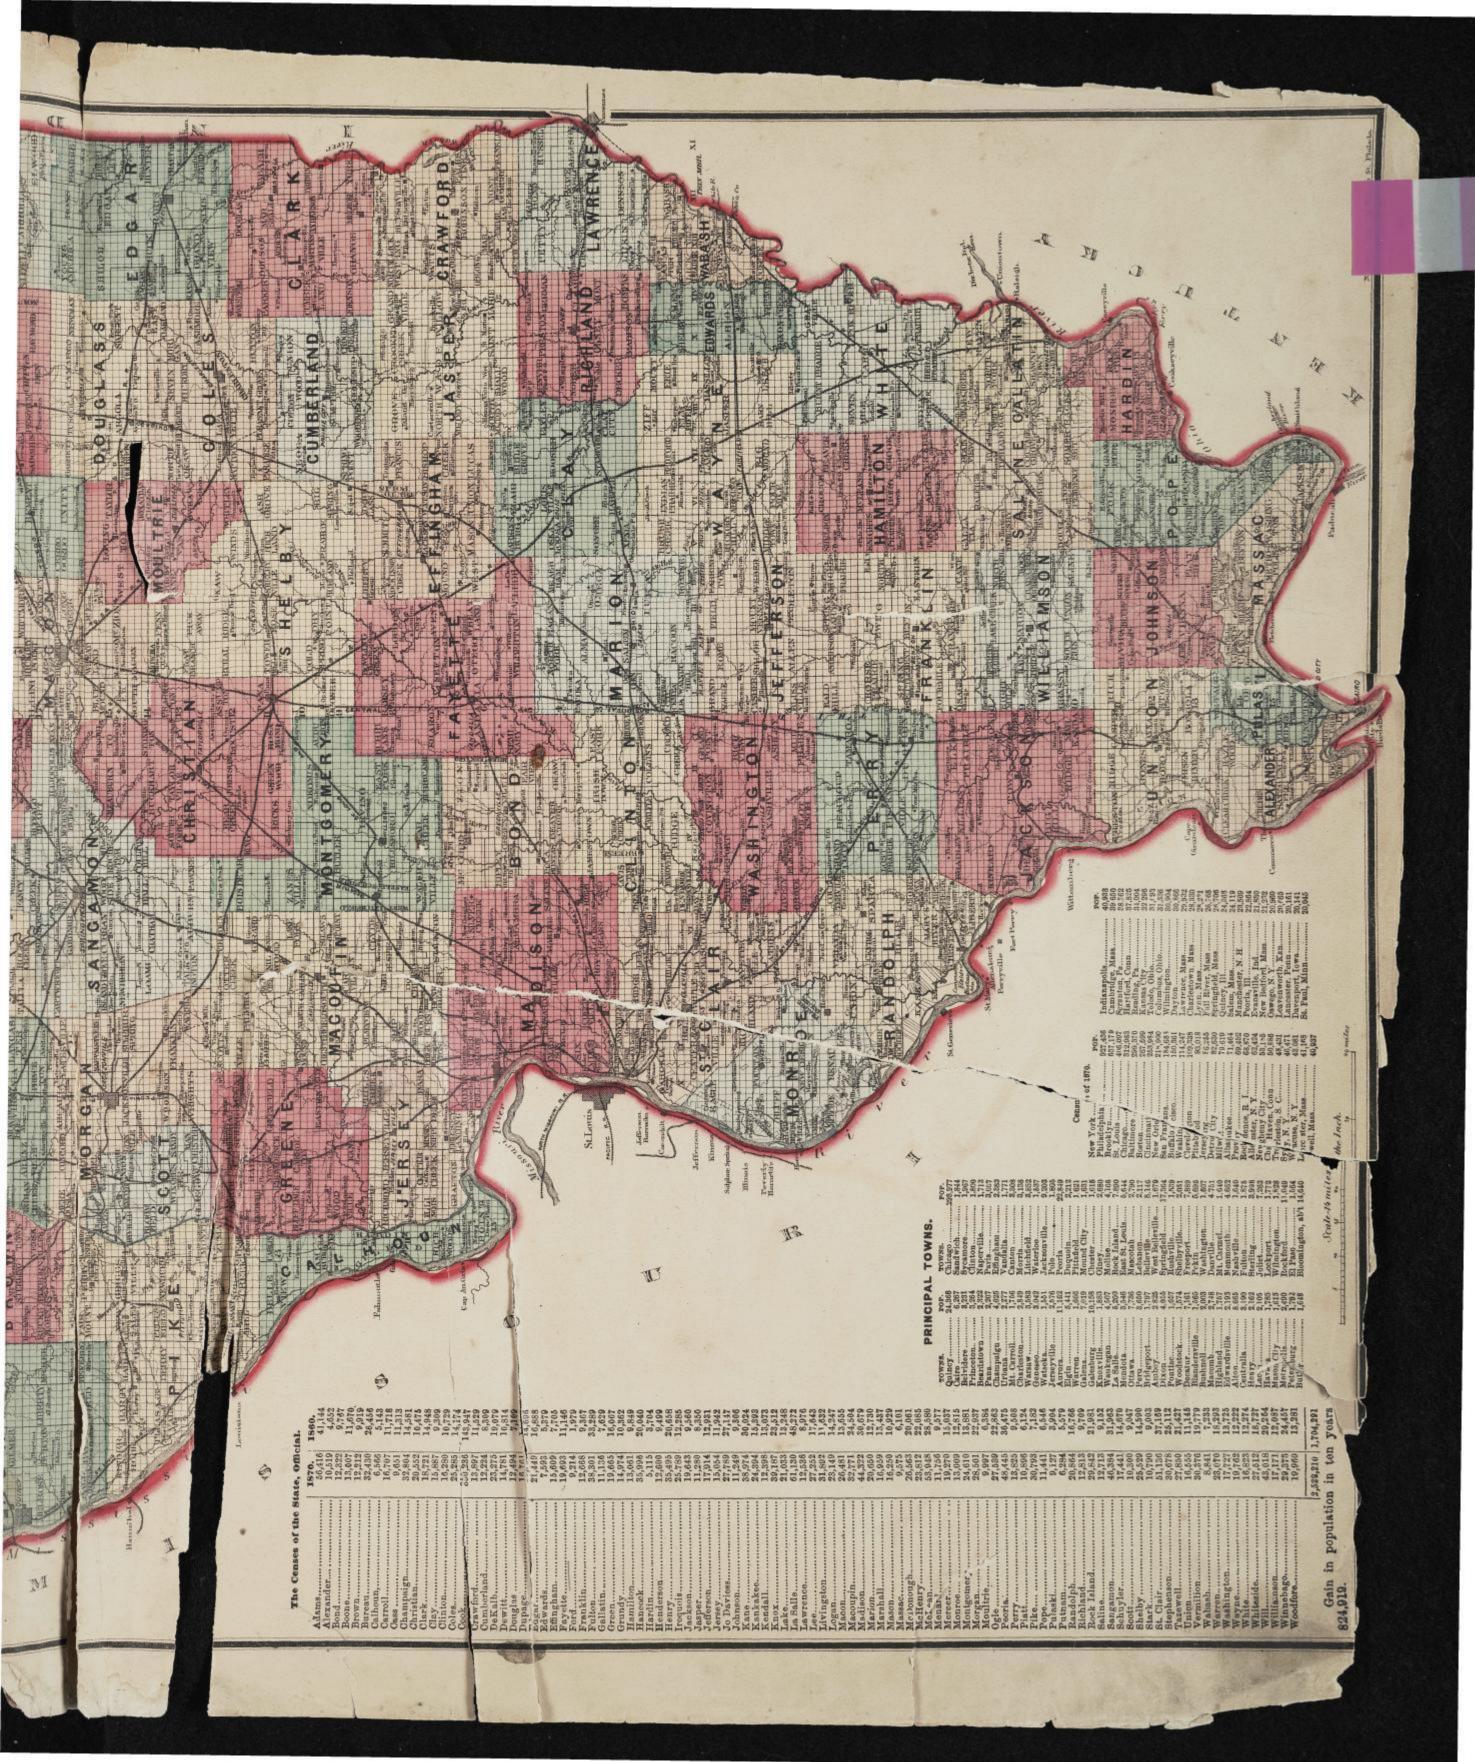

|               | -    | 6.  |        |               |               |                    |          |
|         |            |           |               |      |     |        | 1             |               |                    |          |
|         |            |           |               |      |     |        | 34.           |               |                    |          |
|         |            |           |               | 4    |     |        |               |               |                    | Y.       |
|         |            |           | The state of  |      |     |        |               |               |                    |          |
|         |            |           |               |      |     |        |               |               |                    |          |





CONTARIOVILLE

Location of Cities, Villiages Churches All main travelled Roads Rail Roads and Congressional Townships. Showing its Divisions in School houses, Timber Lan Streams & C. & C.

THOMPSON BROS & BURR Elgin, IIIs



EFERENCES.

N

3.5

| School House     | 63. |
|------------------|-----|
| Church           |     |
| Mills            |     |
| Black Smith Shop | 9   |
| Cenateries       | *   |

Stone Quarries ime Kilns Orchards



" Other Field Products .....

" Hogs. Total Value of Domestic Animals, \$137,159.

Cattle ...

immediately adjoining Will and Kane counties. Naperville city, situated on the eastern line of this, and western line of Lisle township, is a flourishing city, and an important

station of Chicago, Burlington & Quincy railroad. This town is noted for its f