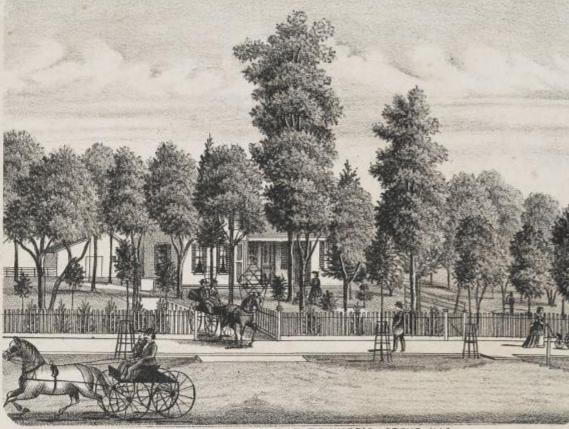

#### PAVED STREETS.

TMPROVED streets are coming thick and fast. Millard and Lawnuale .. es. are now paved from Ogden Avenue to Twenty sixth Street, and Ogden Aven to connec us with Douglas Park, and Twelfth Street Boulevard.

Central Park Avenue from Douglas Park Boulevard to Twenty-sixth Street will paved this year, which will give us a grand north and south outlet direct to Garfield

Twenty-second Street will be completed this year, so that we can drive you L wn-date evenue to hake afrenigan, known paven our sea too way. Lawndale Avenue will be paved between Twenty sixth and Thirty-arise Streets