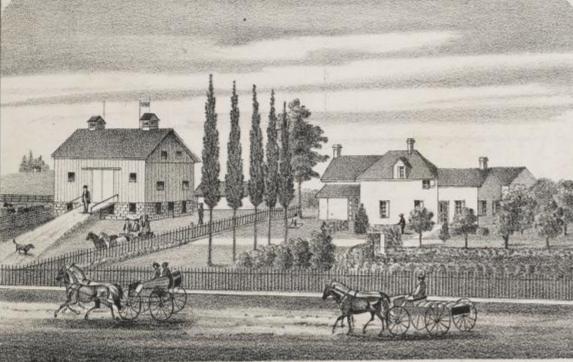

#### HISTORICAL.

AWNDALE was annexed to Chicago, February 27th, 1869, and was platted by Millard & Decker, August 2d, 1871. The fire ordinance, which prevented the further construction of frame buildings, was passed by the City Council,

Lawndale is five and a half miles west of Lake Michigan on the line of Twentysecond Street. It is the same distance by way of Ogden Avenue cars or Chicago, Burlington & Quincy Railroad to the Court House.

The ground is seventeen feet above low water at Lake Michigan, and is one of the

healthiest parts of Chicago.

STREET CAR FACILITIES.

ORSE cars were extended to Lawndale in November, 1889, on Ogden Avenue, and we can now ride to State Street, without change of cars, for five cents. These cars will soon run on Lawndale Avenue to the depot of the C., B. & Q., and as soon as the lower end of Lawndale Avenue is paved will extend to the Illinois Contral at Thirty-third Street. This extension is to be paid for by contribution f. at the larger land owners, and will be operated by the company. An extension on Twenty-fourth Street from Lawndale Avenue to the Crawford Station, the extension of the Blue Island Avenue line on Twenty-sixth Street, and of the Adams Street cars on Twenty-second Street, are an an on the early probabilities.