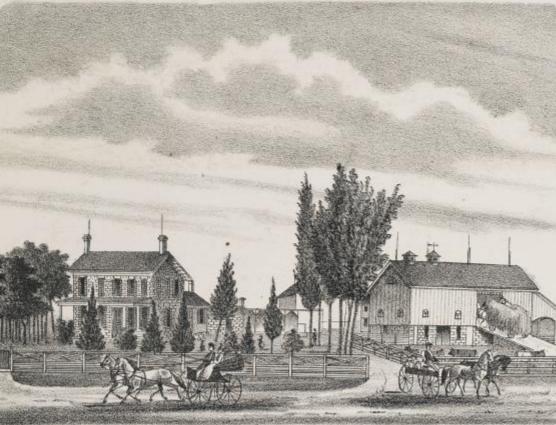

#### HISTORICAL.

AWNDALE was annexed to Chicago, February 27th, 1869, and was platted by Millard & Decker, August 2d, 1871. The fire ordinance, which prevented the further construction of frame buildings, was passed by the City Council,

Lawndale is five and a half miles west of Lake Michigan on the line of Twentysecond Street. It is the same distance by way of Ogden Avenue cars or Chicago, Burlington & Quincy Railroad to the Court House.

The ground is seventeen feet above low water at Lake Michigan, and is one of the

healthiest parts of Chicago.

STREET CAR FACILITIES.

ORSE cars were extended to Lawndale in November, 1889, on Ogden Avenue, and we can now ride to State Street, without change of cars, for five cents. These cars will soon run on Lawndale Avenue to the depot of the C., B. & Q., and as soon as the lower end of Lawndale Avenue is paved will extend to the Illinois Contral at Thirty-third Street. This extension is to be paid for by contribution f. at the larger land owners, and will be operated by the company. An extension on Twenty-fourth Street from Lawndale Avenue to the Crawford Station, the extension of the Blue Island Avenue line on Twenty-sixth Street, and of the Adams Street cars on Twenty-second Street, are an an on the early probabilities.