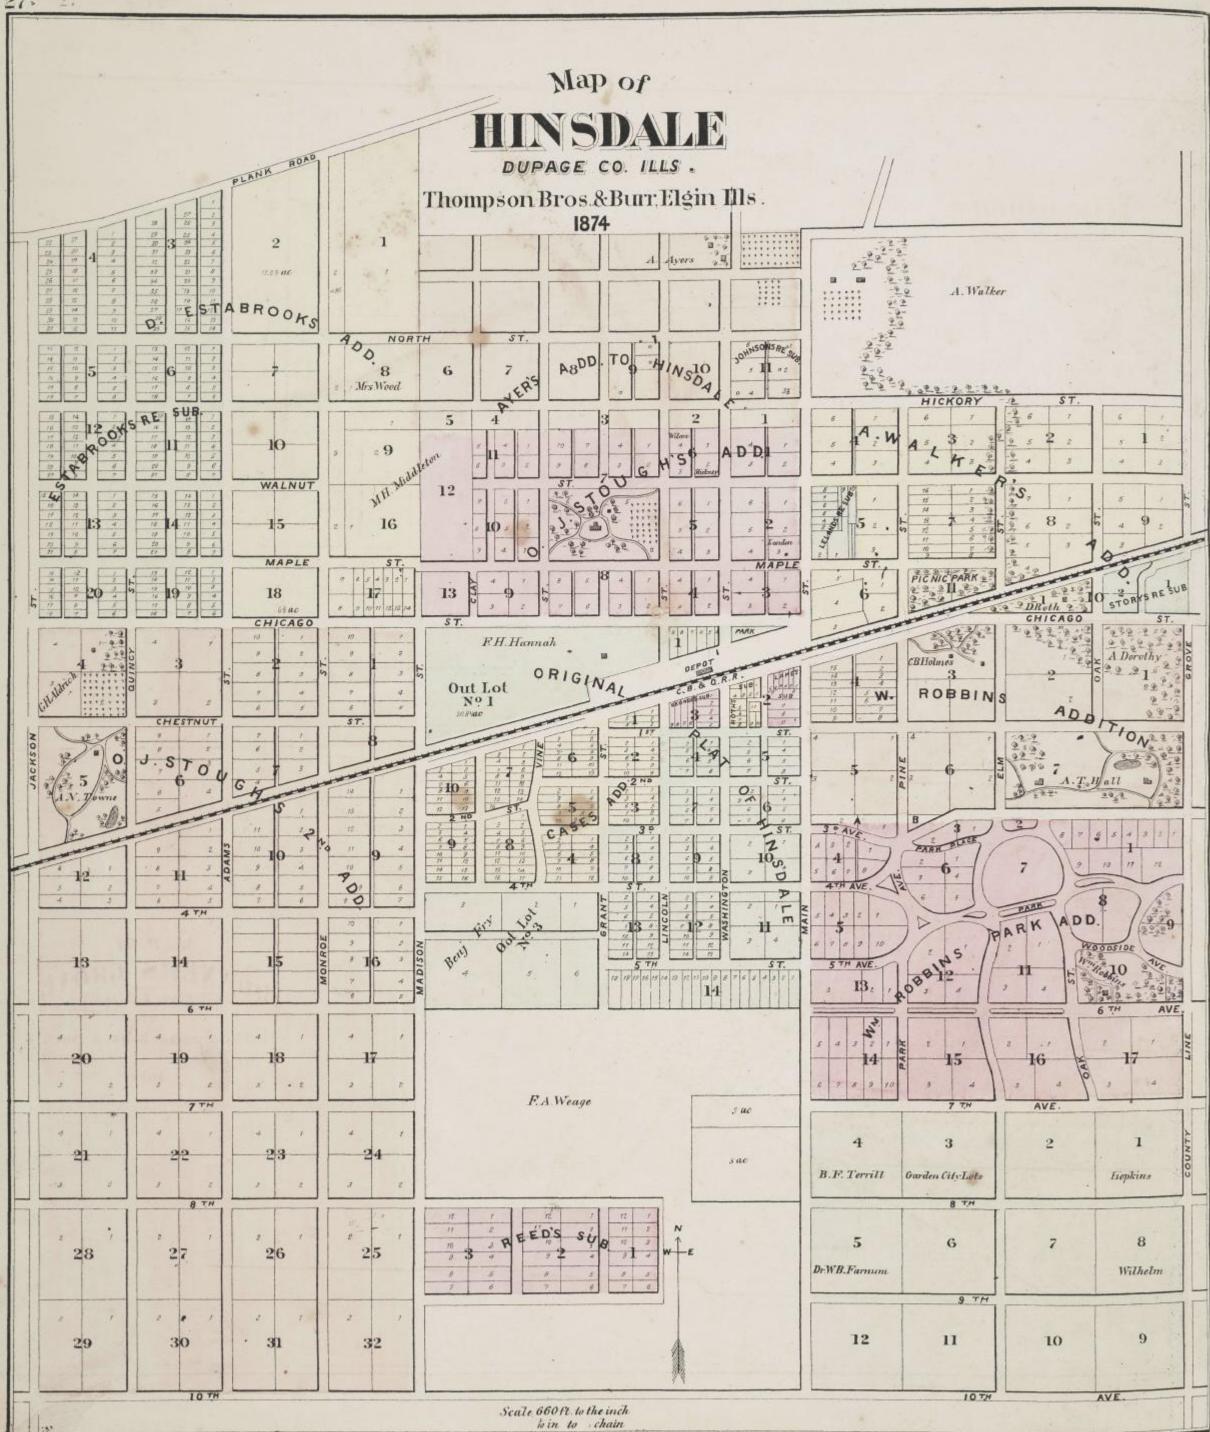

#### HISTORICAL.

AWNDALE was annexed to Chicago, February 27th, 1869, and was platted by Millard & Decker, August 2d, 1871. The fire ordinance, which prevented the further construction of frame buildings, was passed by the City Council,