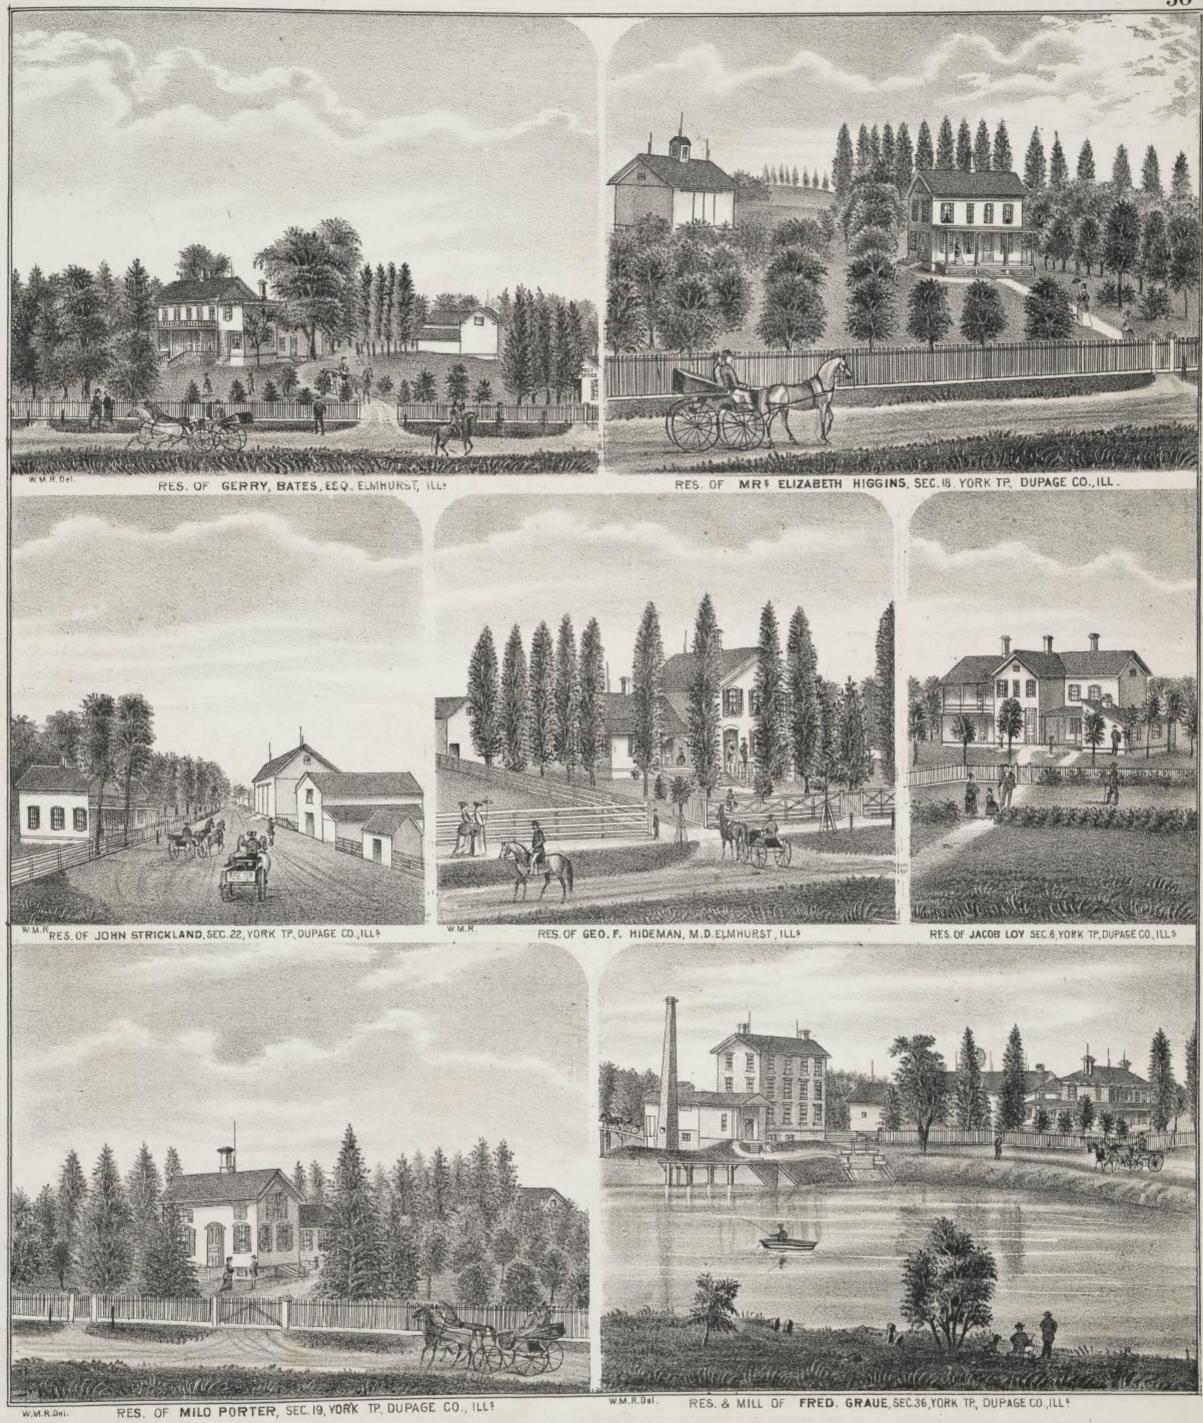

#### HISTORICAL.

AWNDALE was annexed to Chicago, February 27th, 1869, and was platted by Millard & Decker, August 2d, 1871. The fire ordinance, which prevented the further construction of frame buildings, was passed by the City Council,