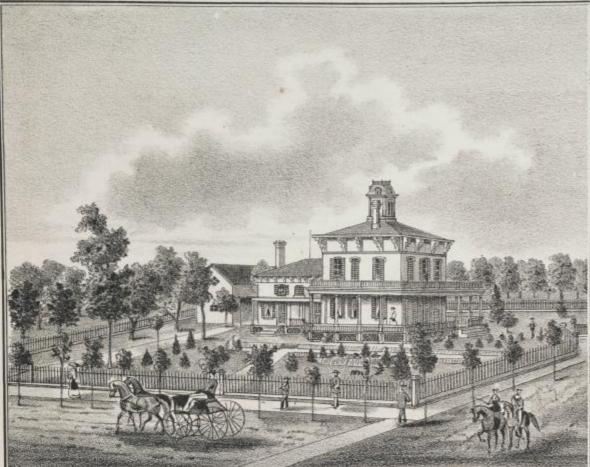

#### HISTORICAL.

AWNDALE was annexed to Chicago, February 27th, 1869, and was platted by Millard & Decker, August 2d, 1871. The fire ordinance, which prevented the further construction of frame buildings, was passed by the City Council,

Lawndale is five and a half miles west of Lake Michigan on the line of Twentysecond Street. It is the same distance by way of Ogden Avenue cars or Chicago, Burlington & Quincy Railroad to the Court House.

The ground is seventeen feet above low water at Lake Michigan, and is one of the

healthiest parts of Chicago.

STREET CAR FACILITIES.

ORSE cars were extended to Lawndale in November, 1889, on Ogden Avenue, and we can now ride to State Street, without change of cars, for five cents. These cars will soon run on Lawndale Avenue to the depot of the C., B. & Q., and as soon as the lower end of Lawndale Avenue is paved will extend to the Illinois Contral at Thirty-third Street. This extension is to be paid for by contribution f. at the larger land owners, and will be operated by the company. An extension on Twenty-fourth Street from Lawndale Avenue to the Crawford Station, the extension of the Blue Island Avenue line on Twenty-sixth Street, and of the Adams Street cars on Twenty-second Street, are an an on the early probabilities.