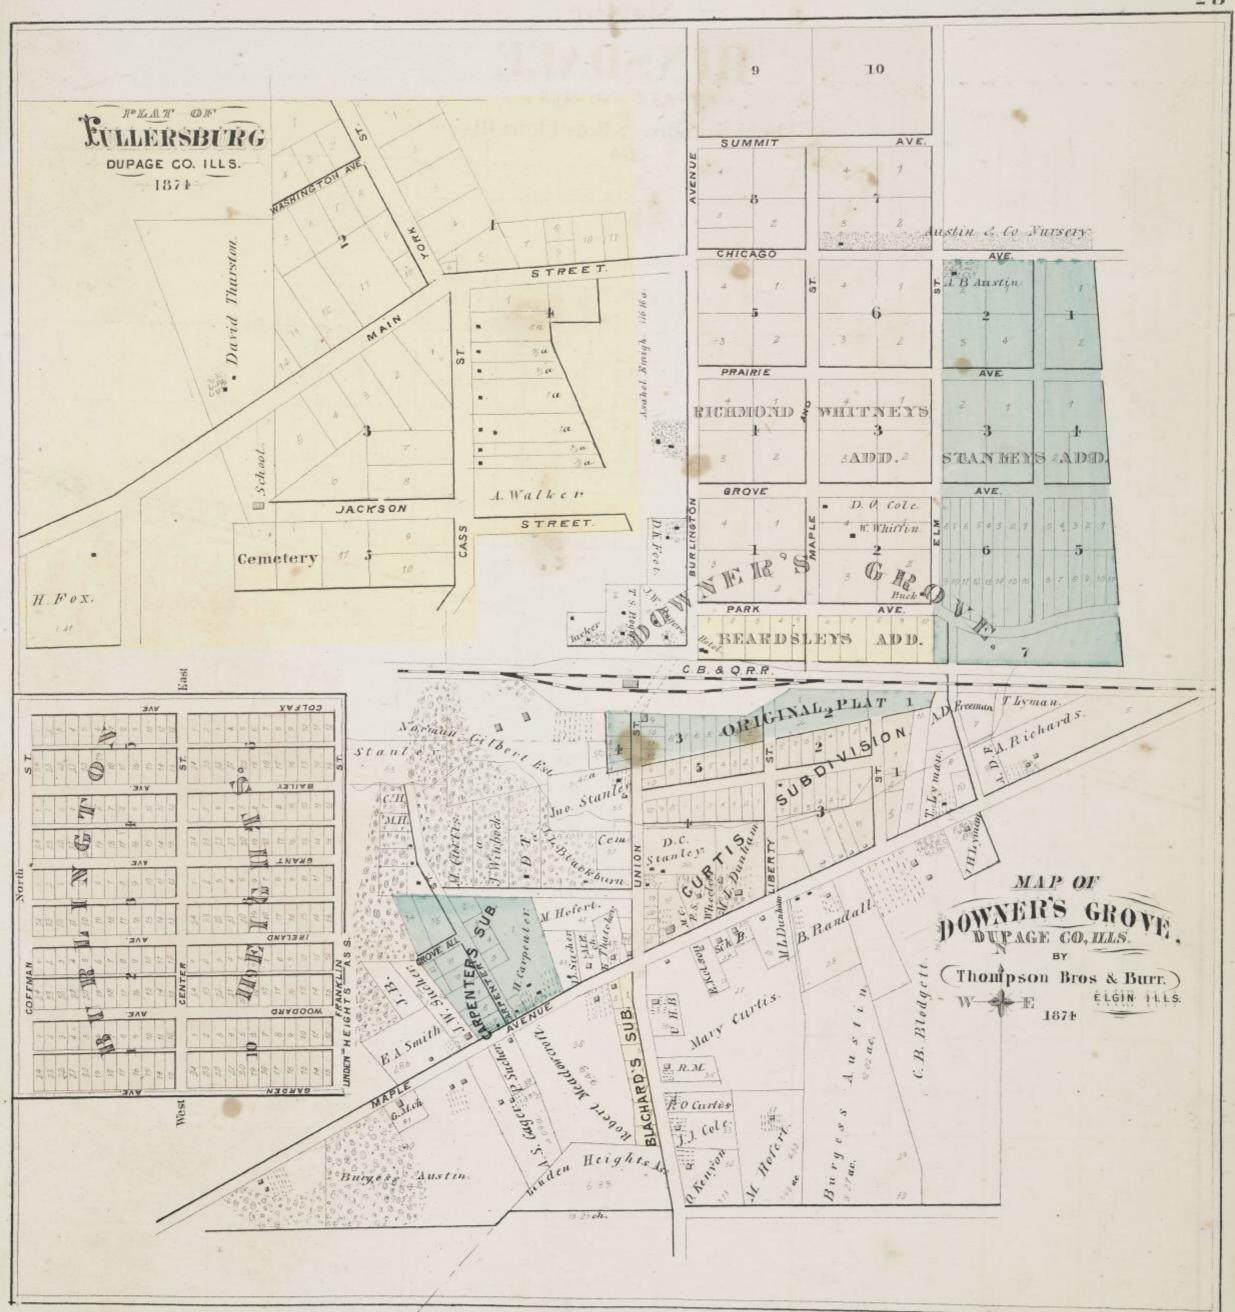

#### HISTORICAL.

AWNDALE was annexed to Chicago, February 27th, 1869, and was platted by Millard & Decker, August 2d, 1871. The fire ordinance, which prevented the further construction of frame buildings, was passed by the City Council,