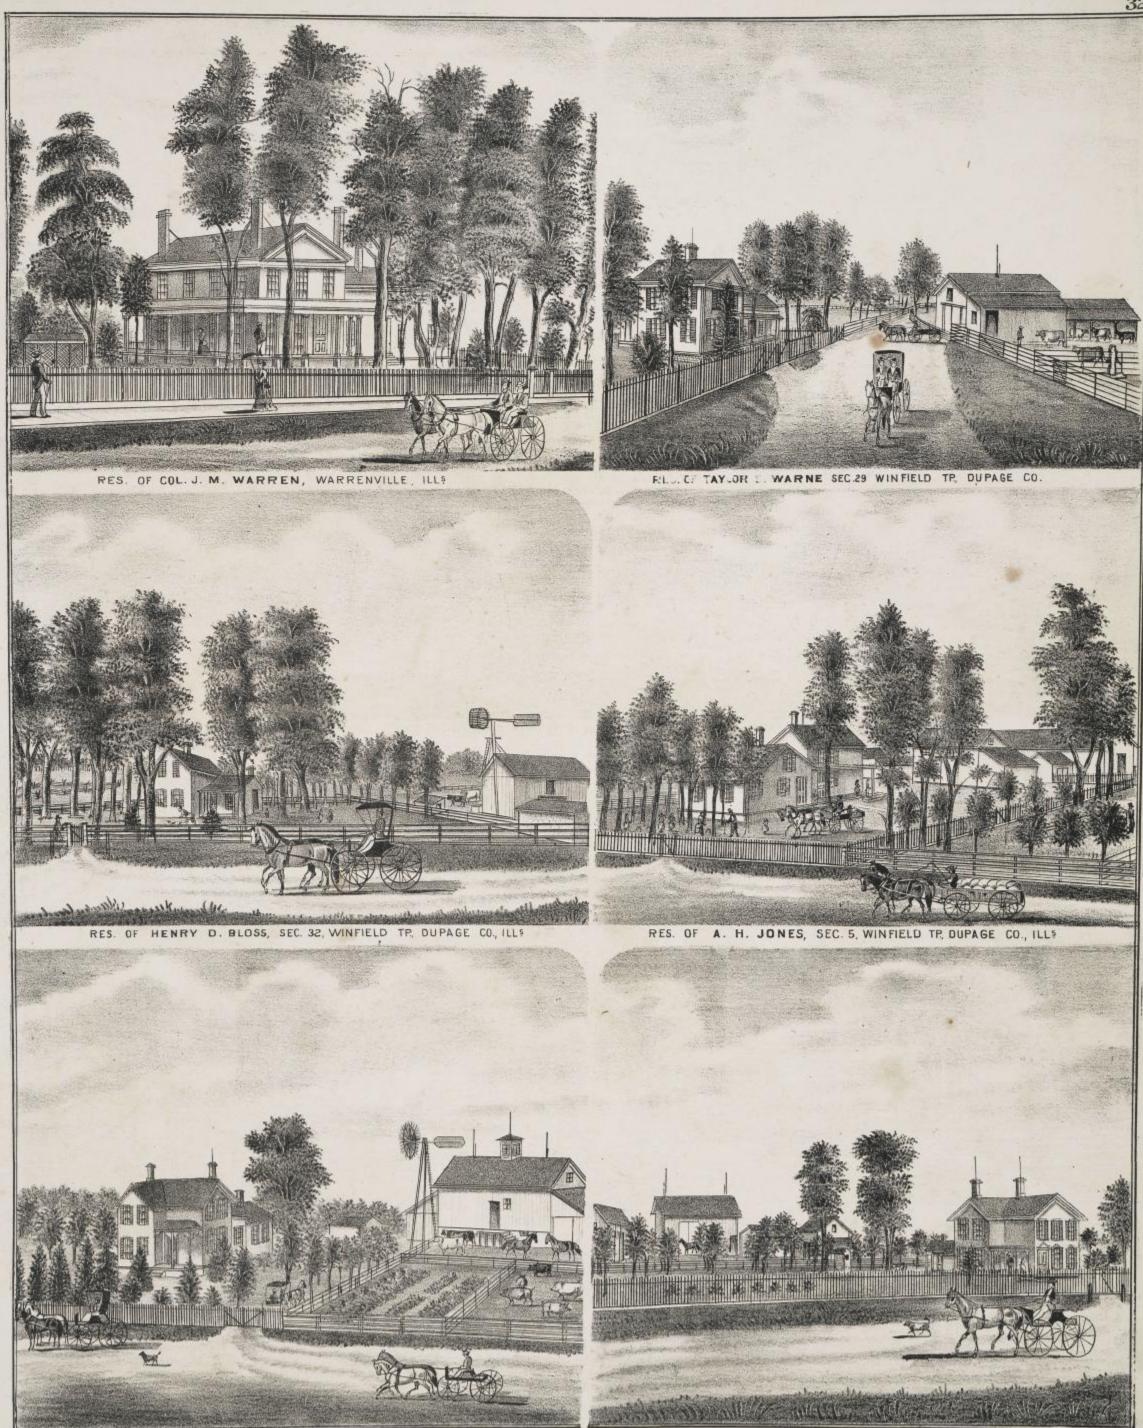

#### HISTORICAL.

AWNDALE was annexed to Chicago, February 27th, 1869, and was platted by Millard & Decker, August 2d, 1871. The fire ordinance, which prevented the further construction of frame buildings, was passed by the City Council,