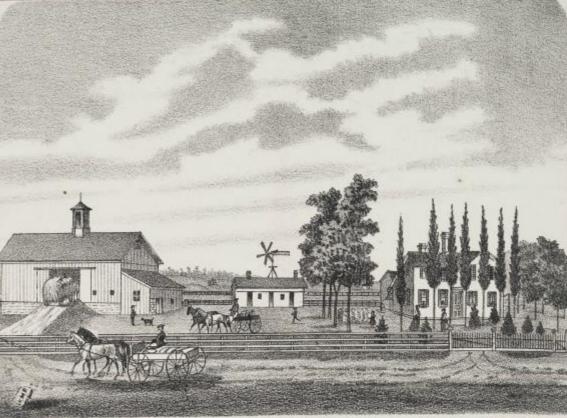

#### HISTORICAL.

AWNDALE was annexed to Chicago, February 27th, 1869, and was platted by Millard & Decker, August 2d, 1871. The fire ordinance, which prevented the further construction of frame buildings, was passed by the City Council,

Lawndale is five and a half miles west of Lake Michigan on the line of Twentysecond Street. It is the same distance by way of Ogden Avenue cars or Chicago, Burlington & Quincy Railroad to the Court House.

The ground is seventeen feet above low water at Lake Michigan, and is one of the

healthiest parts of Chicago.

STREET CAR FACILITIES.

ORSE cars were extended to Lawndale in November, 1889, on Ogden Avenue, and we can now ride to State Street, without change of cars, for five cents. These cars will soon run on Lawndale Avenue to the depot of the C., B. & Q., and as soon as the lower end of Lawndale Avenue is paved will extend to the Illinois Contral at Thirty-third Street. This extension is to be paid for by contribution f. at the larger land owners, and will be operated by the company. An extension on Twenty-fourth Street from Lawndale Avenue to the Crawford Station, the extension of the Blue Island Avenue line on Twenty-sixth Street, and of the Adams Street cars on Twenty-second Street, are an an on the early probabilities.