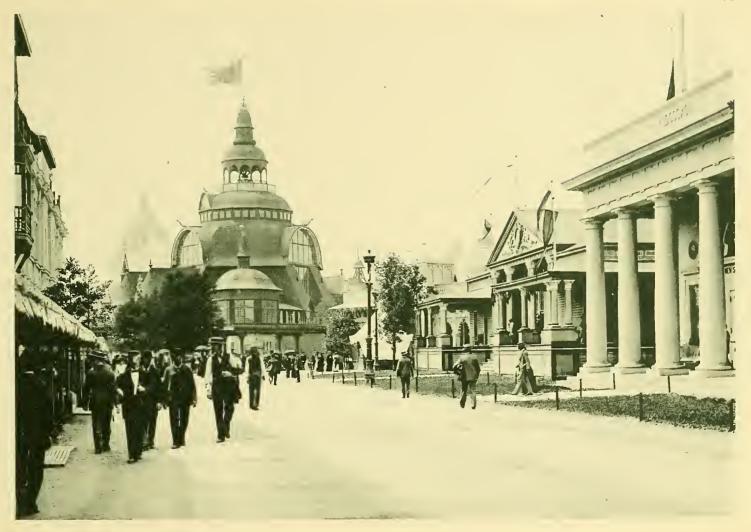

VIEW FROM PRESIDENT HIGINBOTHAM'S ROOM -ADMINISTRATION BUILDING.

LOOKING WEST FROM PERISTYLE.

AGRICULTURAL BUILDING .- CHICAGO DAY.

GENERAL VIEW .- LOOKING TOWARDS COLONNADE.

THE COLONNADE.

THE LIBERAL ARTS BUILDING, FROM COLONNADE.

PALACE OF MECHANIC ARTS.

ADMINISTRATION BUILDING.

| • |   |
|---|---|
| d |   |
|   |   |
|   |   |
|   |   |
|   |   |
|   |   |
|   |   |
|   |   |
|   |   |
|   |   |
|   |   |
|   |   |
|   |   |
|   |   |
|   |   |
|   |   |
|   | • |
|   |   |