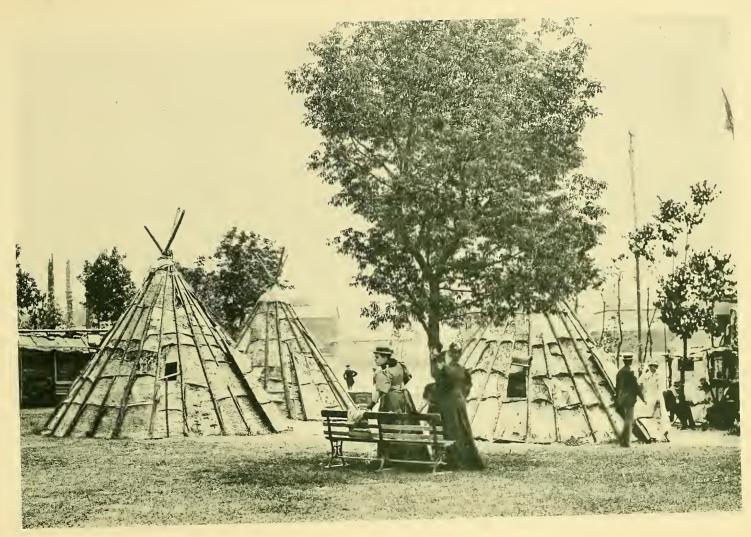

THE INDIAN PAVILION.

WHALEBACK AT EXPOSITION PIER.

THE MOVING SIDEWALK ON PIER.

CONVENT OF LA RABIDA.

THE SANTA MARIA

THE NINA AND PINTA.

THE KRUPP BUILDING.

BIRCHBARK WIGWAMS OF PENOBSCOT INDIANS.