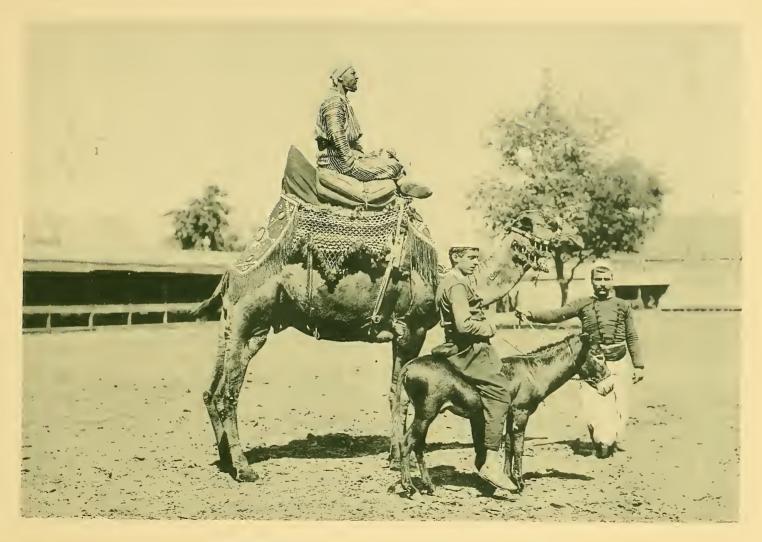

GOVERNMENT BUILDING, FRANCE.

THE BRAZILIAN BUILDING.

GOVERNMENT BUILDINGS, SWEDEN, HAYTI AND NEW SOUTH WALES.

GOVERNMENT BUILDING, VENEZUELA.

TURKISH BUILDING.

GUATEMALA BUILDING.

THE CEYLON BUILDING.

ON THE BEACH. — EAST OF MANUFACTURES BUILDING.