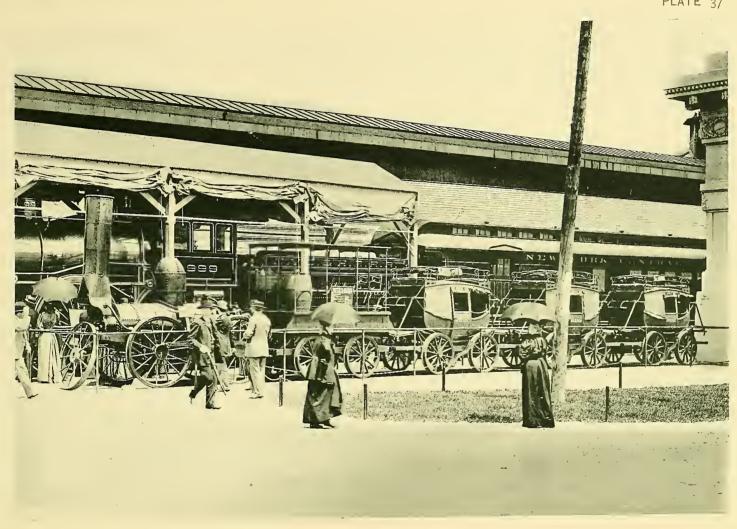

ADMINISTRATION BUILDING, FROM WOODED ISLAND.

MINES BUILDING .- FROM THE NORTH.

VENETIAN BOAT ON THE LAGOON AT NORTH ENTRANCE OF MINES BUILDING

THE TERMINAL STATION.

FIRST TRAIN IN STATE OF NEW YORK, RUN ON THE MOHAWK AND HUDSON R. R., 1831.