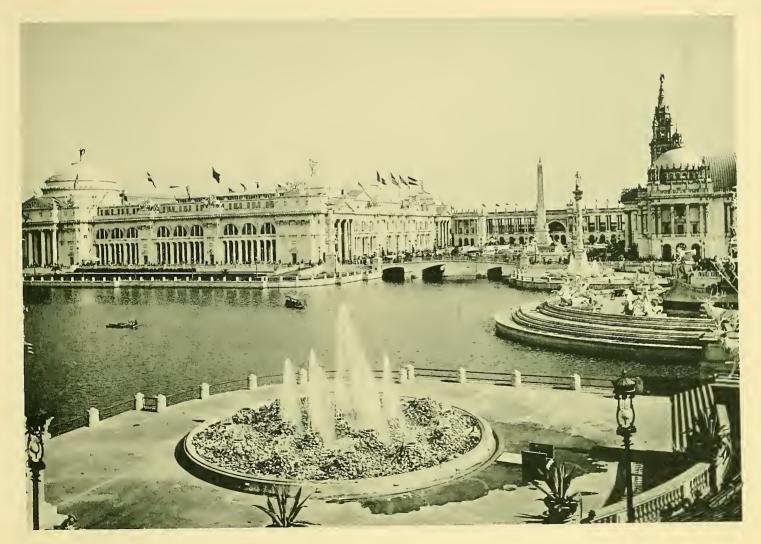

THE COLUMBIAN FOUNTAIN.

BAND STAND NEAR MACHINERY HALL.

ADMINISTRATION BUILDING FROM ROOF OF MANUFACTURES BUILDING.

|  |  | , |  |
|--|--|---|--|
|  |  |   |  |

VIEW FROM ELECTRICITY BUILDING .- LOOKING SOUTH EAST.