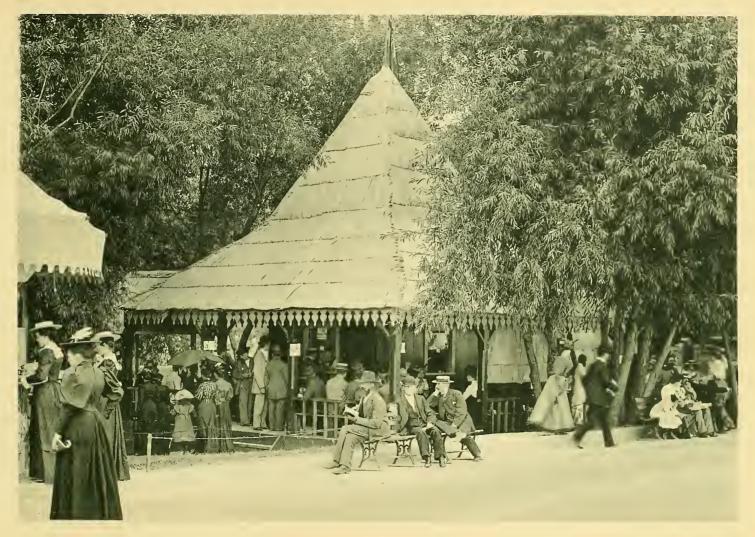

LOOKING SOUTH FROM LOGGIA OF WOMAN'S BUILDING.

WOMAN'S BUILDING.

BRAZIL. SWEDEN. CAFE DE LA MARINE. FISHERIES.

LOOKING EAST FROM WOMAN'S BUILDING.

THE ILLINOIS BUILDING.

A TURKISH ROW BOAT.

JAPANESE TEA GARDEN.