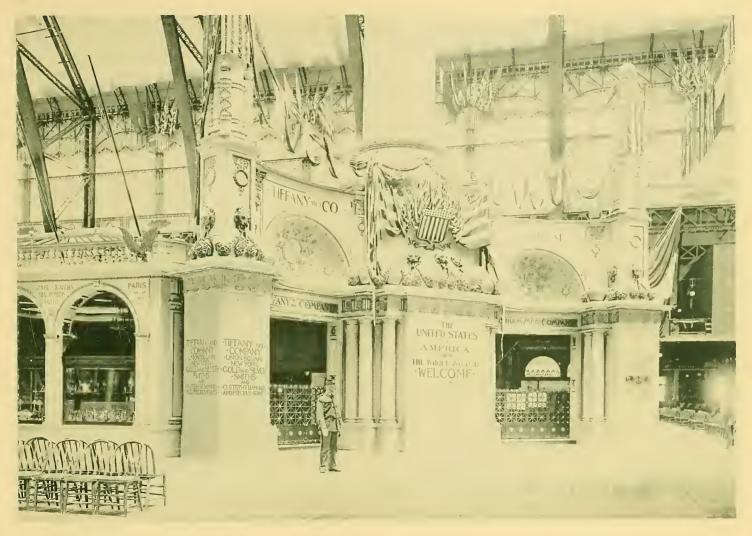

BIRDS EYE VIEW LOOKING NORTHWEST FROM LIBERAL ARTS BUILDING.

TIFFANY AND GORHAM EXHIBITS - MANUFACTURES BUILDING.

| t | • |
|---|---|
|   |   |

RUSSIAN EXHIBIT. - MANUFACTURES BUILDING.

ENTRANCE TO GERMAN EXHIBIT.—LIBERAL ARTS BUILDING.