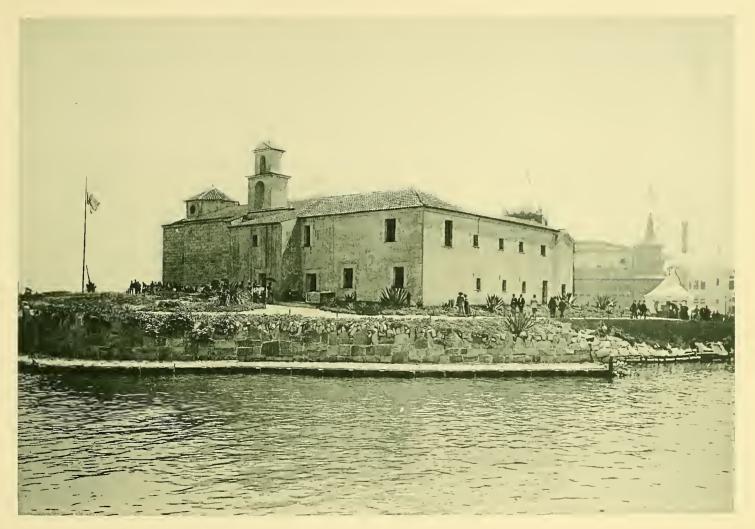

THE INDIAN PAVILION.

WHALEBACK AT EXPOSITION PIER.

THE MOVING SIDEWALK ON PIER.

CONVENT OF LA RABIDA.

THE SANTA MARIA

THE NINA AND PINTA.

THE KRUPP BUILDING.

BIRCHBARK WIGWAMS OF PENOBSCOT INDIANS.