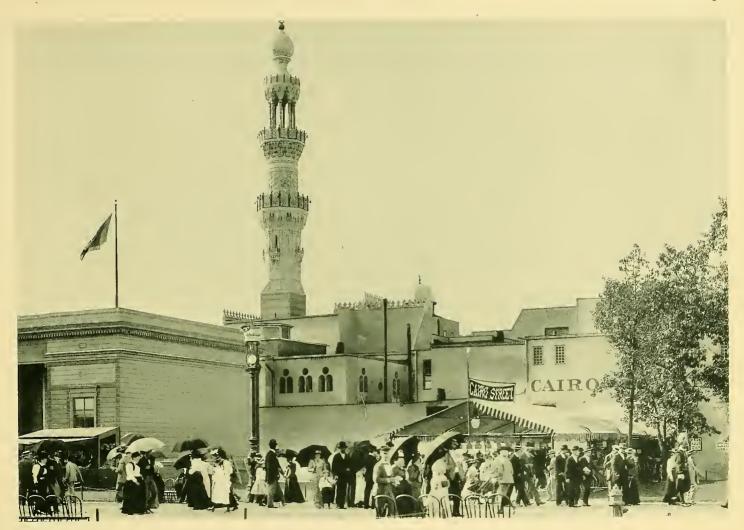

A MINARET IN THE CAIRO STREET .- ON THE MIDWAY.

|  | • |   |
|--|---|---|
|  |   |   |
|  |   |   |
|  |   |   |
|  |   |   |
|  |   |   |
|  |   |   |
|  |   |   |
|  |   | • |
|  |   |   |
|  |   |   |