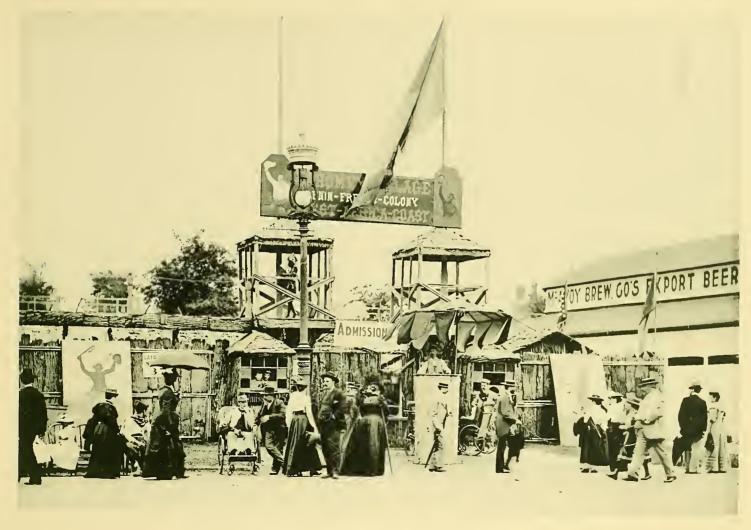

THE INDIAN PAVILION.

WHALEBACK AT EXPOSITION PIER.

THE MOVING SIDEWALK ON PIER.

CONVENT OF LA RABIDA.

THE SANTA MARIA

THE NINA AND PINTA.

THE KRUPP BUILDING.

BIRCHBARK WIGWAMS OF PENOBSCOT INDIANS.