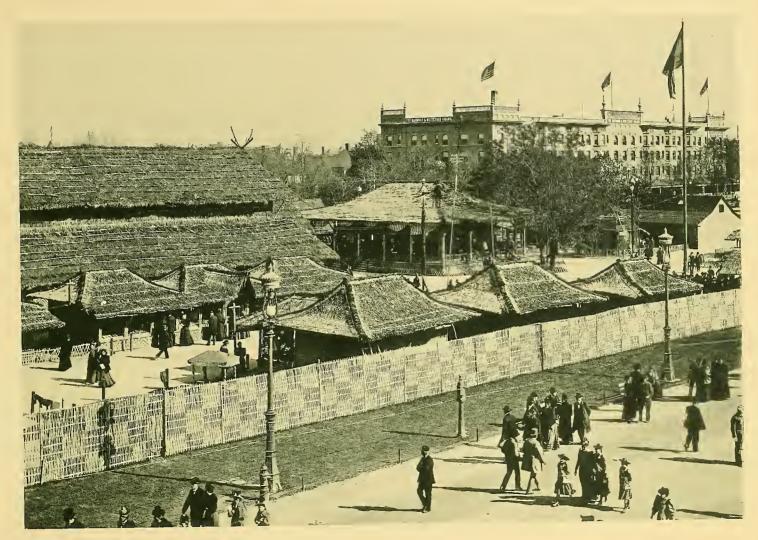

HOUSES AND TOTEM POLES OF ALASKAN INDIANS.

THE CLIFF DWELLERS.

THE FERRIS WHEEL

WORLD'S CONGRESS OF BEAUTY, ON THE MIDWAY.

BLARNEY CASTLE, ON THE MIDWAY.

HAGENBECK'S ARENA, ON THE MIDWAY.

DONEGAL CASTLE, -- ON THE MIDWAY.

| - |
|---|
|   |
| • |
|   |
|   |
|   |
|   |
|   |
|   |

THE SAMOAN VILLAGE, ON THE MIDWAY,

THE MIDWAY, LOOKING WEST.

| 1 |
|---|
|   |

| <b>⇒</b> • |  |
|------------|--|
|            |  |
|            |  |
|            |  |
|            |  |