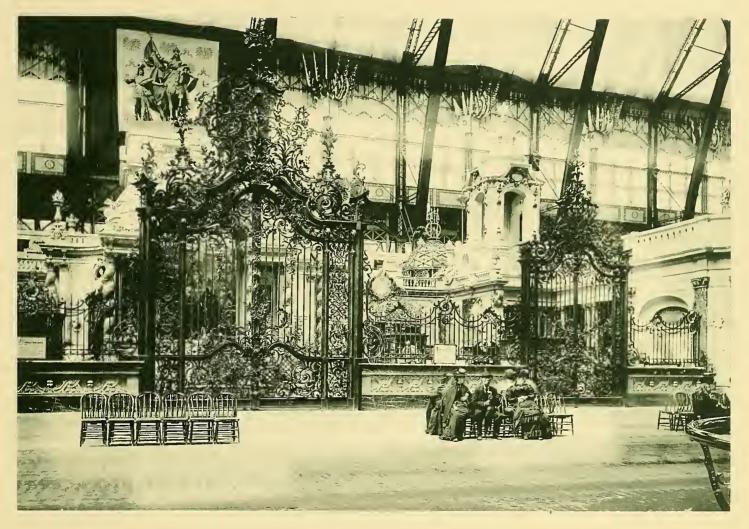

LOOKING NORTH FROM TERMINAL STATION.

TRANSPORTATION BUILDING.

A GERMAN GATEWAY IN WROUGHT IRON —TRANSPORTATION BUILDING.

THE GOLDEN DOOR, TRANSPORTATION BUILDING.

CHORAL HALL.

HORTICULTURURAL BUILDING, FROM WOODED ISLAND.