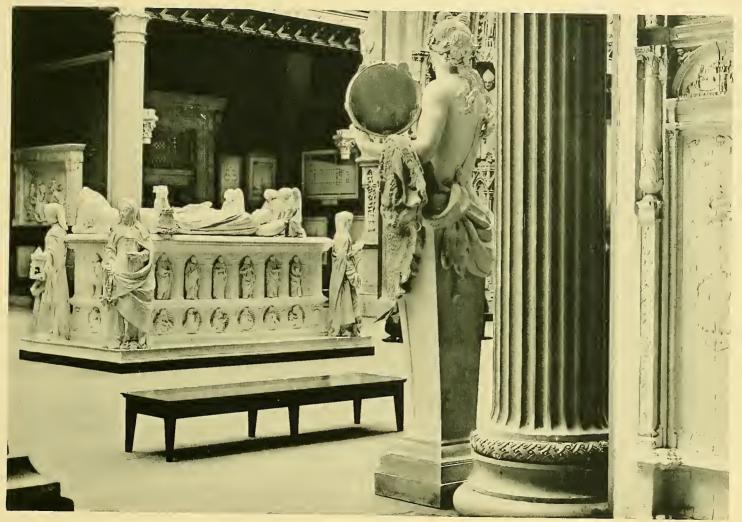

PALACE OF FINE ARTS.

PALACE OF FINE ARTS .- SECTION OF SOUTH FRONT.

INTERIOR OF PALACE OF FINE ARTS.

FEEDING THE DUCKS.

| , | , |  |
|---|---|--|
|   |   |  |

AVENUE OF STATE BUILDINGS.

|  | • |
|--|---|
|  |   |
|  |   |
|  |   |
|  |   |
|  |   |
|  |   |