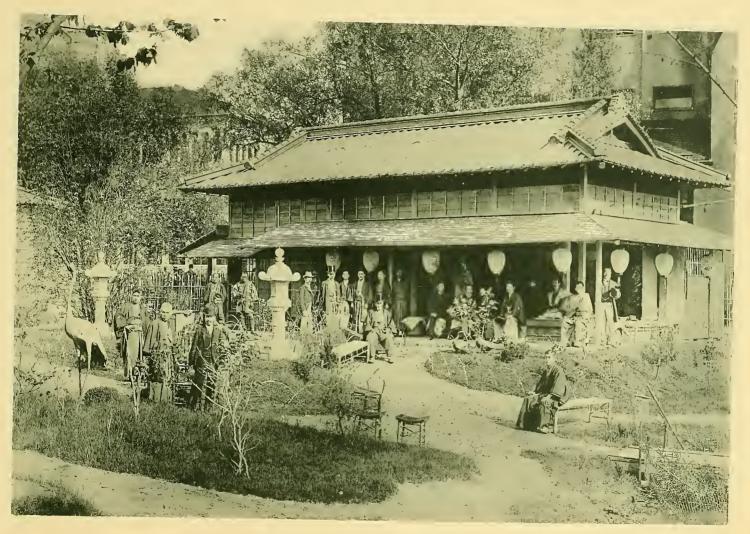

THE JAPANESE TEA HOUSE.

TEA HOUSE OF CEYLON MAIN COURT.

CAFE DE LA MARINE.

FISHERIES BUILDING FROM WOODED ISLAND.

|  |          | , |  |
|--|----------|---|--|
|  | <b>\</b> |   |  |
|  |          |   |  |
|  |          |   |  |