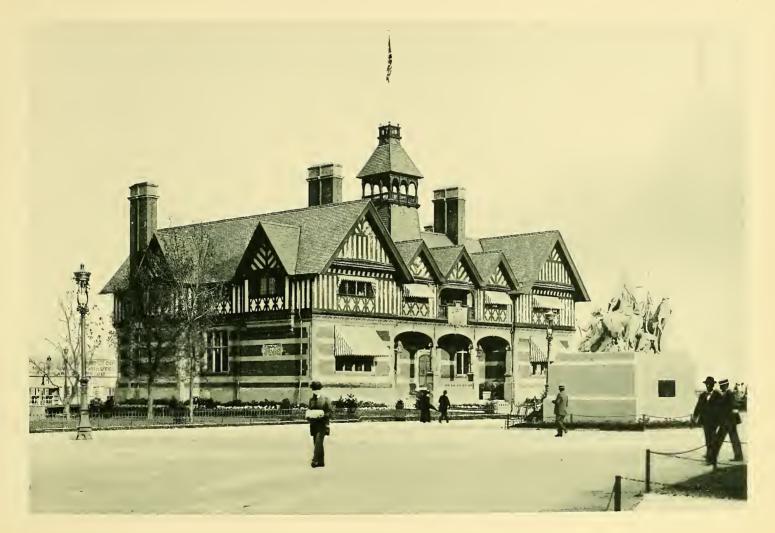

NEW YORK STATE BUILDING.

PENNSYLVANIA BUILDING.

LOOKING WEST FROM LIFE SAVING STATION.

UNITED STATES LIFE SAVING STATION.

ENCAMPMENT OF WEST POINT CADETS, GOVERNMENT PLAZA.

BATTLE SHIP "ILLINOIS."

THE VIKING SHIP.