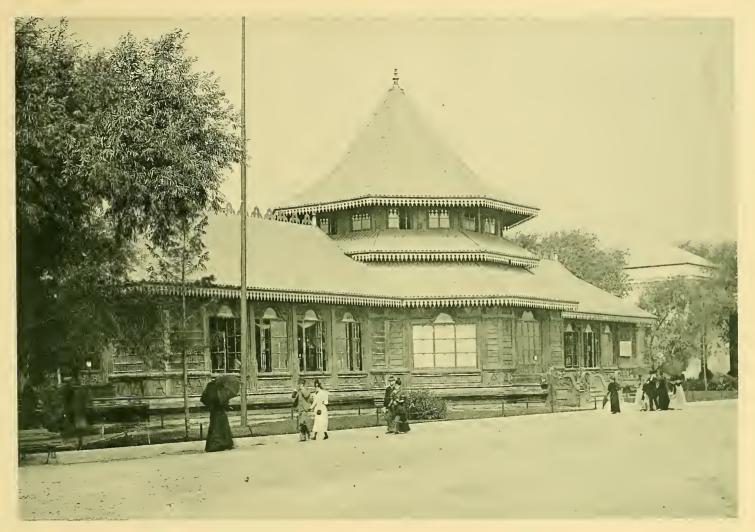

ADMINISTRATION BUILDING, FROM WOODED ISLAND.

MINES BUILDING .- FROM THE NORTH.

VENETIAN BOAT ON THE LAGOON AT NORTH ENTRANCE OF MINES BUILDING

THE TERMINAL STATION.

FIRST TRAIN IN STATE OF NEW YORK, RUN ON THE MOHAWK AND HUDSON R. R., 1831.