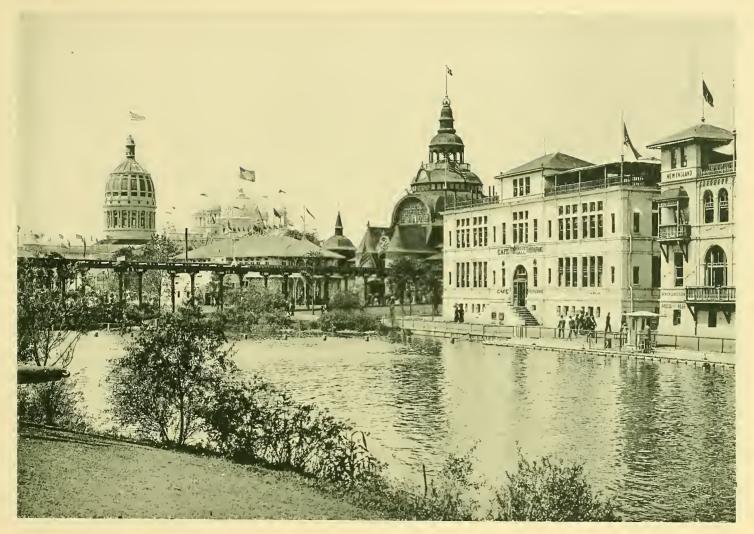

LOOKING SOUTH FROM LOGGIA OF WOMAN'S BUILDING.

WOMAN'S BUILDING.

BRAZIL. SWEDEN. CAFE DE LA MARINE. FISHERIES.

LOOKING EAST FROM WOMAN'S BUILDING.

THE ILLINOIS BUILDING.

A TURKISH ROW BOAT.

JAPANESE TEA GARDEN.