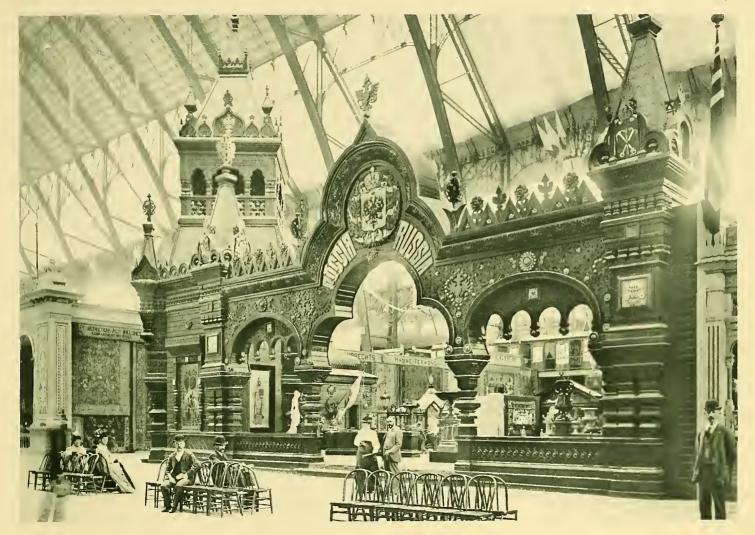

BIRDS EYE VIEW LOOKING NORTHWEST FROM LIBERAL ARTS BUILDING.

TIFFANY AND GORHAM EXHIBITS - MANUFACTURES BUILDING.

| t | • |
|---|---|
|   |   |

RUSSIAN EXHIBIT. - MANUFACTURES BUILDING.

ENTRANCE TO GERMAN EXHIBIT.—LIBERAL ARTS BUILDING.