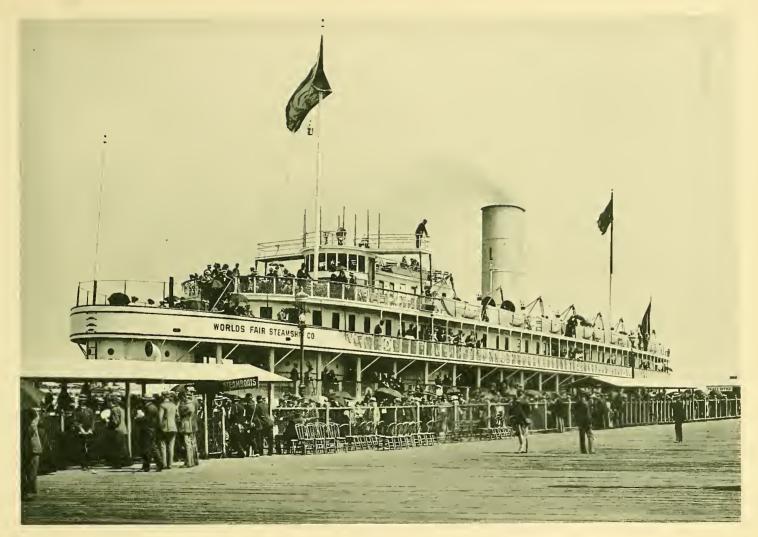

THE INDIAN PAVILION.

WHALEBACK AT EXPOSITION PIER.

THE MOVING SIDEWALK ON PIER.

CONVENT OF LA RABIDA.

THE SANTA MARIA

THE NINA AND PINTA.

THE KRUPP BUILDING.

BIRCHBARK WIGWAMS OF PENOBSCOT INDIANS.