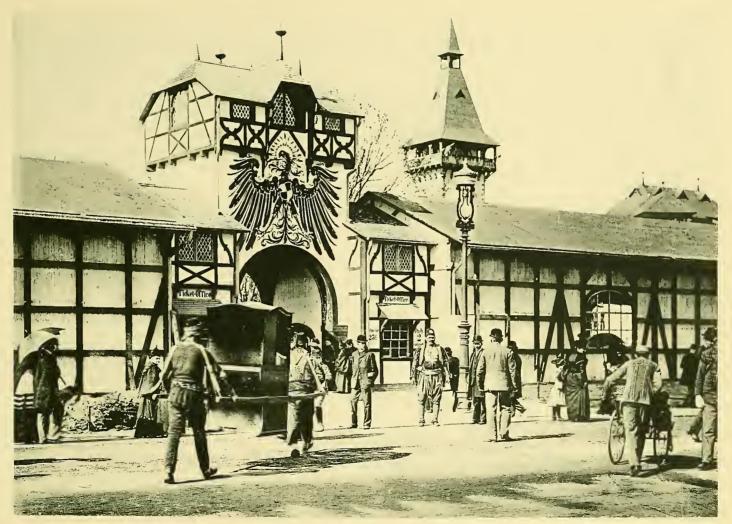

BIRDS EYE VIEW LOOKING NORTHWEST FROM LIBERAL ARTS BUILDING.

TIFFANY AND GORHAM EXHIBITS - MANUFACTURES BUILDING.

| t | • |
|---|---|
|   |   |

RUSSIAN EXHIBIT. - MANUFACTURES BUILDING.

ENTRANCE TO GERMAN EXHIBIT.—LIBERAL ARTS BUILDING.