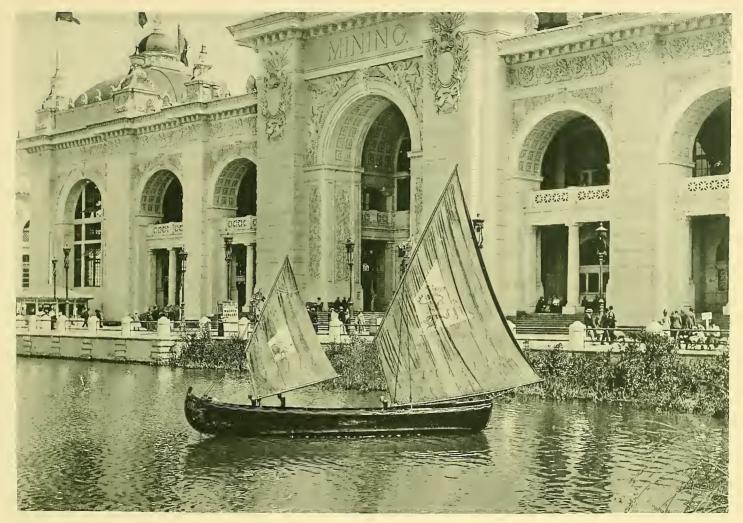

ADMINISTRATION BUILDING, FROM WOODED ISLAND.

MINES BUILDING .- FROM THE NORTH.

VENETIAN BOAT ON THE LAGOON AT NORTH ENTRANCE OF MINES BUILDING

THE TERMINAL STATION.

FIRST TRAIN IN STATE OF NEW YORK, RUN ON THE MOHAWK AND HUDSON R. R., 1831.