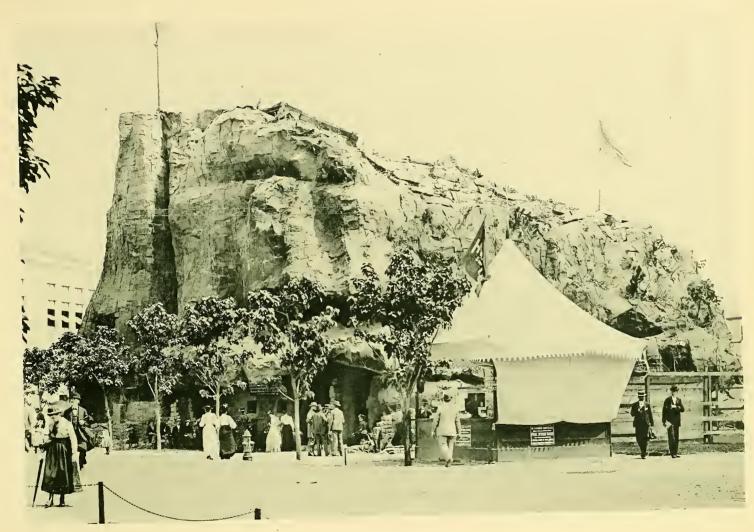

HOUSES AND TOTEM POLES OF ALASKAN INDIANS.

THE CLIFF DWELLERS.

THE FERRIS WHEEL

WORLD'S CONGRESS OF BEAUTY, ON THE MIDWAY.

BLARNEY CASTLE, ON THE MIDWAY.

HAGENBECK'S ARENA, ON THE MIDWAY.

DONEGAL CASTLE, -- ON THE MIDWAY.