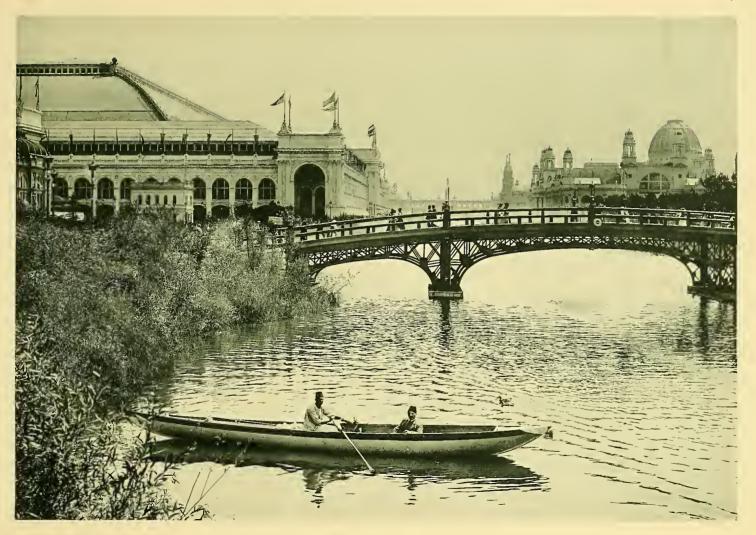

ADMINISTRATION BUILDING, FROM WOODED ISLAND.

MINES BUILDING .- FROM THE NORTH.

VENETIAN BOAT ON THE LAGOON AT NORTH ENTRANCE OF MINES BUILDING

THE TERMINAL STATION.

FIRST TRAIN IN STATE OF NEW YORK, RUN ON THE MOHAWK AND HUDSON R. R., 1831.