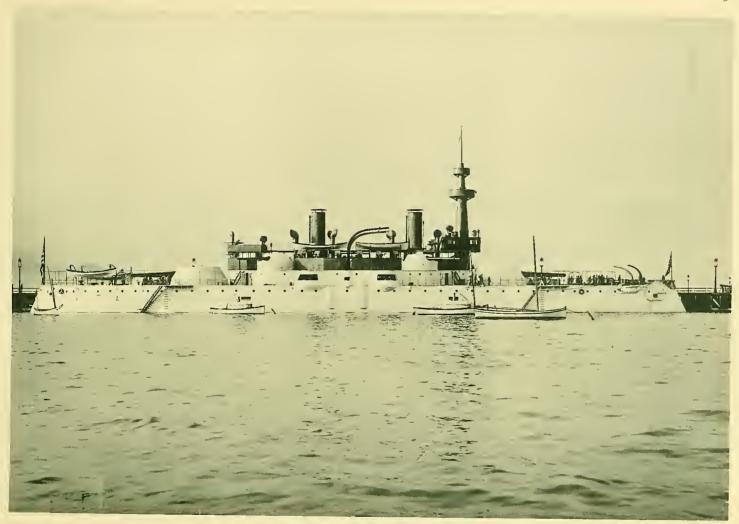

NEW YORK STATE BUILDING.

PENNSYLVANIA BUILDING.

LOOKING WEST FROM LIFE SAVING STATION.

UNITED STATES LIFE SAVING STATION.

ENCAMPMENT OF WEST POINT CADETS, GOVERNMENT PLAZA.

BATTLE SHIP "ILLINOIS."

THE VIKING SHIP.