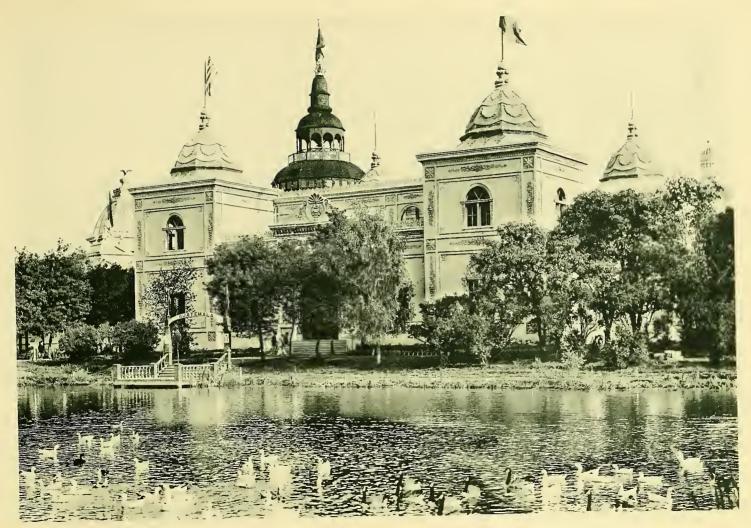

THE GOVERNMENT BUILDING AND JAPANESE HO-O-DEN.

THE JAPANESE HO-O-DEN

LIBERAL ARTS BUILDING FROM WOODED ISLAND.

| • |  |  |
|---|--|--|
|   |  |  |
|   |  |  |
|   |  |  |
|   |  |  |

LOOKING WEST FROM ROOF OF MANUFACTURES BUILDING.