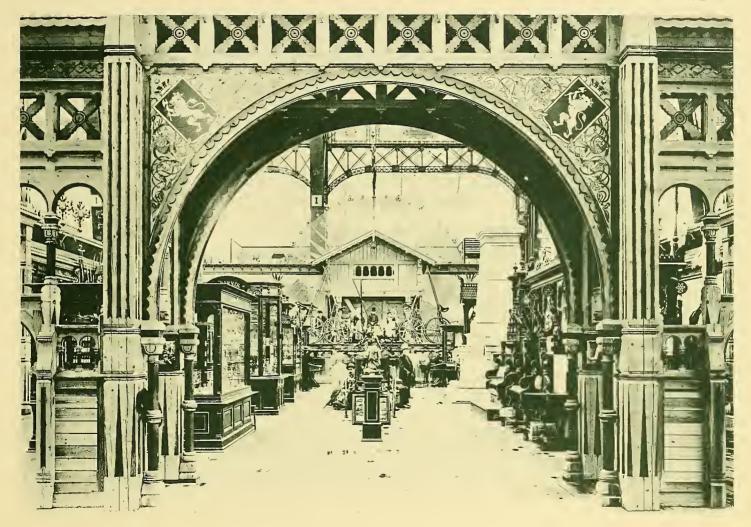

All Rights Reserved.

MANUFACTURES AND LIBERAL ARTS BUILDING.

http://www.archive.org/details/officialviewsofw1893worl

NORTHERN FACADE OF LIBERAL ARTS BUILDING.

LIBERAL ARTS BUILDING .- WEST ENTRANCE.

WALTER BAKER & CO.'S CHOCOLATE PAVILION.

BIRDS EYE VIEW LOOKING NORTHWEST FROM LIBERAL ARTS BUILDING.

TIFFANY AND GORHAM EXHIBITS - MANUFACTURES BUILDING.

| t | • |
|---|---|
|   |   |

RUSSIAN EXHIBIT. - MANUFACTURES BUILDING.

ENTRANCE TO GERMAN EXHIBIT.—LIBERAL ARTS BUILDING.