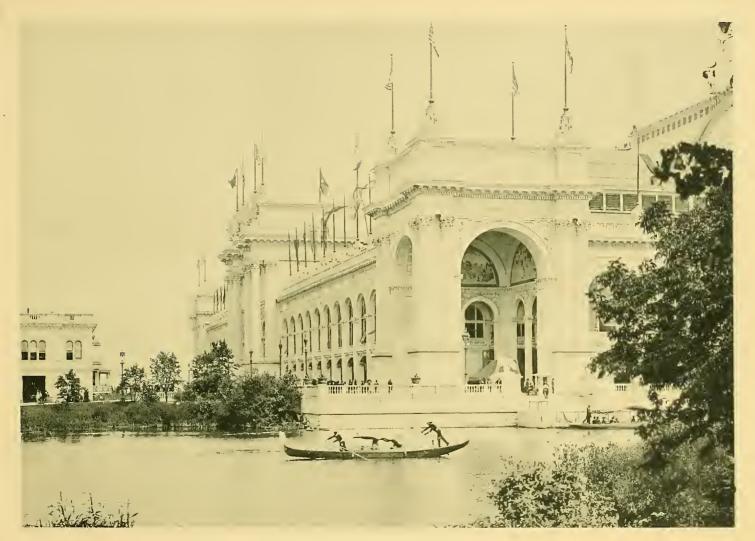

ADMINISTRATION BUILDING, FROM WOODED ISLAND.

MINES BUILDING .- FROM THE NORTH.

VENETIAN BOAT ON THE LAGOON AT NORTH ENTRANCE OF MINES BUILDING

THE TERMINAL STATION.

FIRST TRAIN IN STATE OF NEW YORK, RUN ON THE MOHAWK AND HUDSON R. R., 1831.