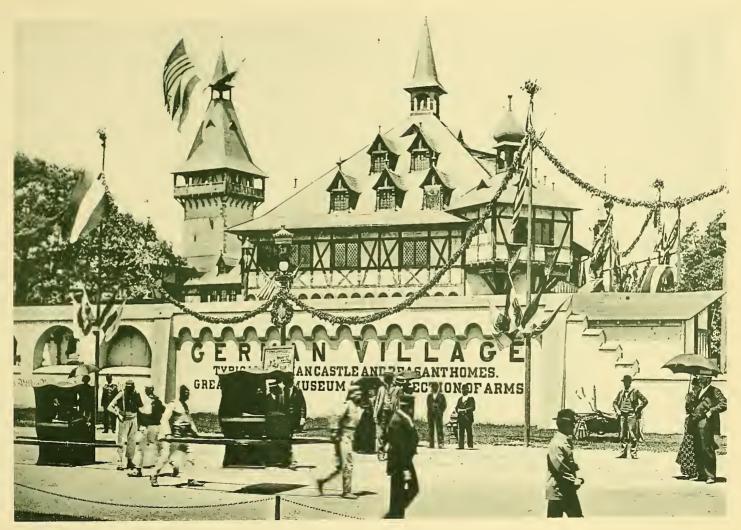

THE MIDWAY FROM FERRIS WHEEL, LOOKING EAST.

ENTRANCE TO THE GERMAN VILLAGE, ON THE MIDWAY.

GERMAN VILLAGE, ON THE MIDWAY.

GERMAN VILLAGE.—ON THE MIDWAY.

IN THE TURKISH BAZAAR.

|  | • |  |
|--|---|--|
|  |   |  |
|  |   |  |
|  |   |  |
|  |   |  |
|  | ٠ |  |
|  |   |  |
|  |   |  |
|  |   |  |
|  |   |  |
|  |   |  |
|  |   |  |