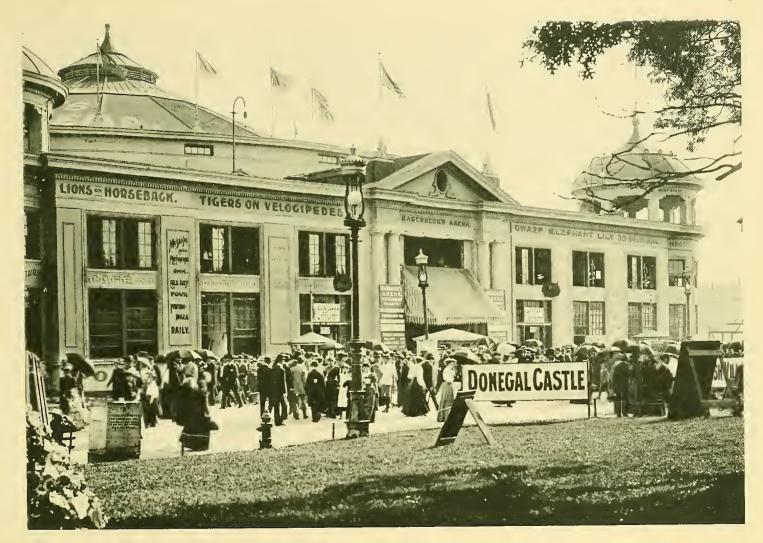

HOUSES AND TOTEM POLES OF ALASKAN INDIANS.

THE CLIFF DWELLERS.

THE FERRIS WHEEL

WORLD'S CONGRESS OF BEAUTY, ON THE MIDWAY.

BLARNEY CASTLE, ON THE MIDWAY.

HAGENBECK'S ARENA, ON THE MIDWAY.

DONEGAL CASTLE, -- ON THE MIDWAY.