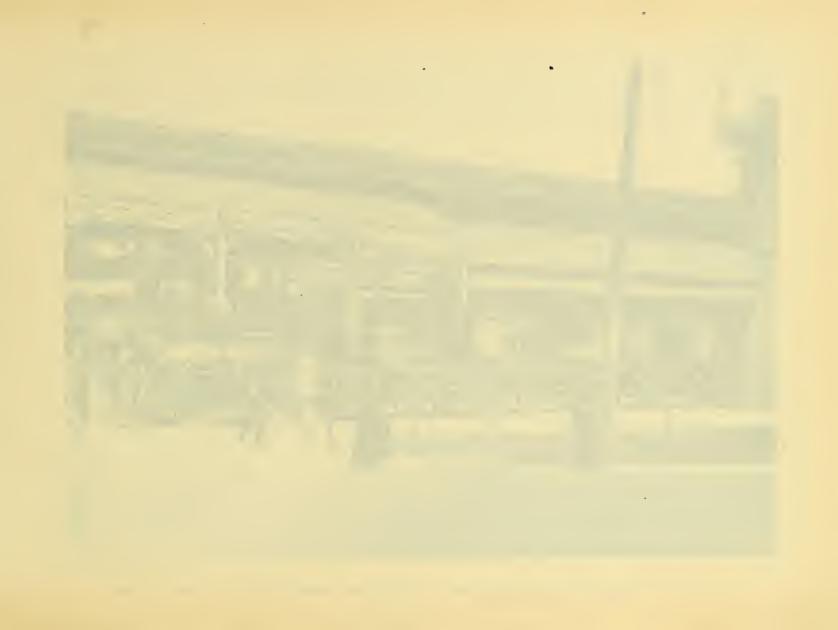

ADMINISTRATION BUILDING, FROM WOODED ISLAND.

MINES BUILDING .- FROM THE NORTH.

VENETIAN BOAT ON THE LAGOON AT NORTH ENTRANCE OF MINES BUILDING

THE TERMINAL STATION.

FIRST TRAIN IN STATE OF NEW YORK, RUN ON THE MOHAWK AND HUDSON R. R., 1831.