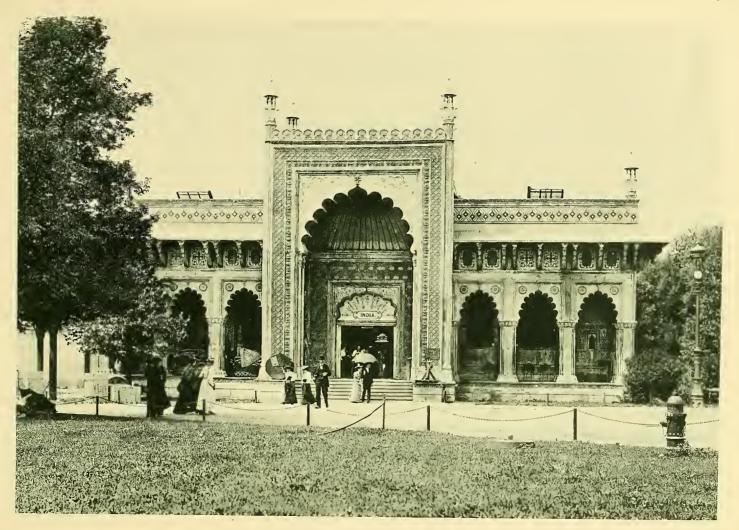

THE INDIAN PAVILION.

WHALEBACK AT EXPOSITION PIER.

THE MOVING SIDEWALK ON PIER.

CONVENT OF LA RABIDA.

THE SANTA MARIA

THE NINA AND PINTA.

THE KRUPP BUILDING.

BIRCHBARK WIGWAMS OF PENOBSCOT INDIANS.