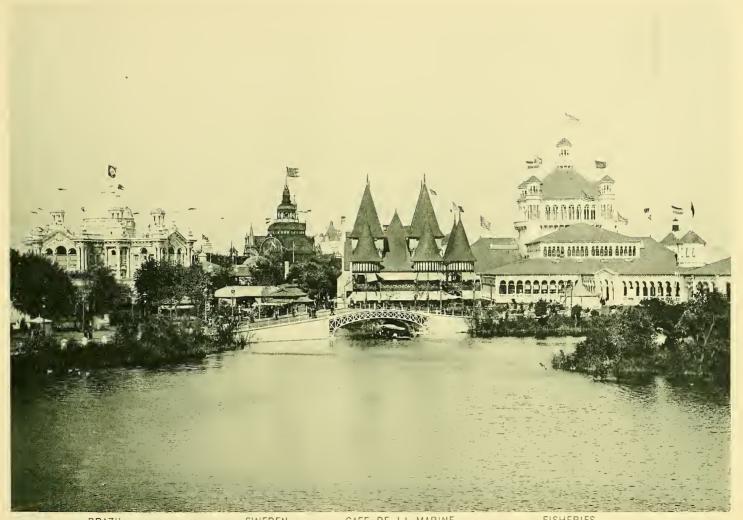

LOOKING SOUTH FROM LOGGIA OF WOMAN'S BUILDING.

WOMAN'S BUILDING.

BRAZIL. SWEDEN. CAFE DE LA MARINE. FISHERIES.

LOOKING EAST FROM WOMAN'S BUILDING.

THE ILLINOIS BUILDING.

A TURKISH ROW BOAT.

JAPANESE TEA GARDEN.