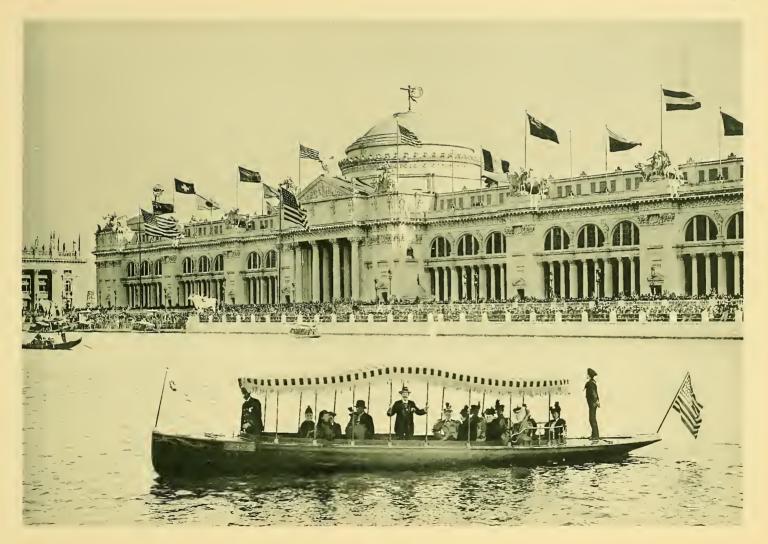

ADMINISTRATION BUILDING, FROM WOODED ISLAND.

MINES BUILDING .- FROM THE NORTH.

VENETIAN BOAT ON THE LAGOON AT NORTH ENTRANCE OF MINES BUILDING

THE TERMINAL STATION.

FIRST TRAIN IN STATE OF NEW YORK, RUN ON THE MOHAWK AND HUDSON R. R., 1831.