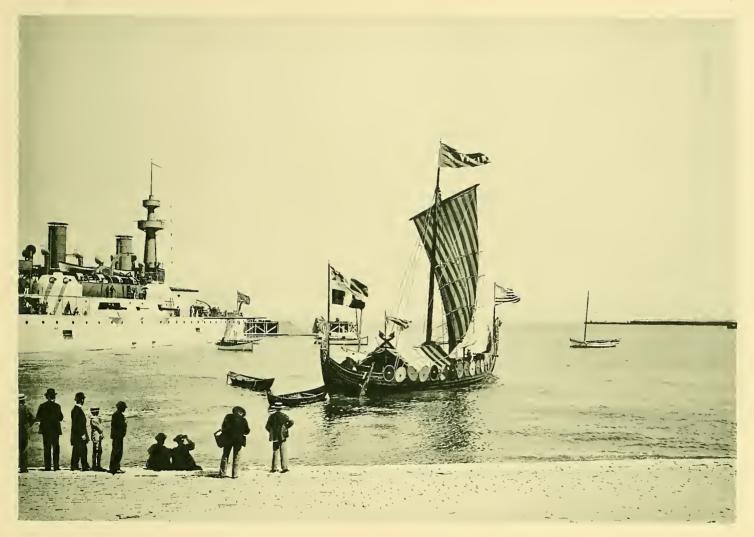

NEW YORK STATE BUILDING.

PENNSYLVANIA BUILDING.

LOOKING WEST FROM LIFE SAVING STATION.

UNITED STATES LIFE SAVING STATION.

ENCAMPMENT OF WEST POINT CADETS, GOVERNMENT PLAZA.

BATTLE SHIP "ILLINOIS."

THE VIKING SHIP.