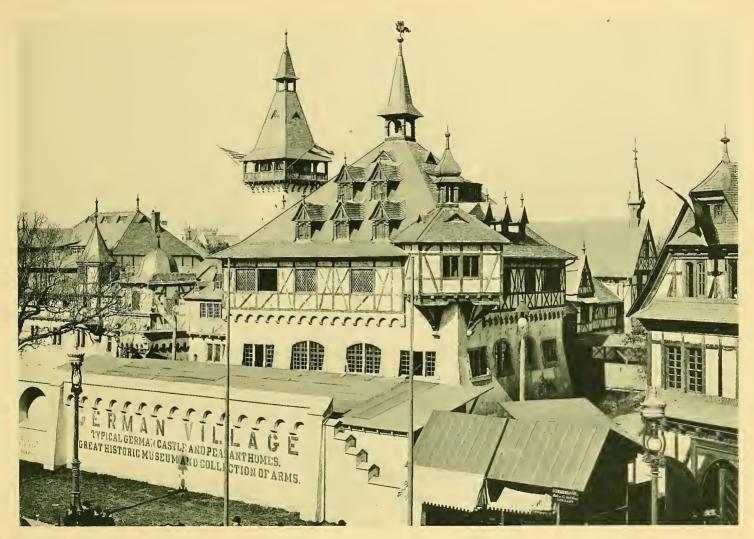

THE MIDWAY FROM FERRIS WHEEL, LOOKING EAST.

ENTRANCE TO THE GERMAN VILLAGE, ON THE MIDWAY.

GERMAN VILLAGE, ON THE MIDWAY.

GERMAN VILLAGE.—ON THE MIDWAY.

IN THE TURKISH BAZAAR.

|  | • |  |
|--|---|--|
|  |   |  |
|  |   |  |
|  |   |  |
|  |   |  |
|  | ٠ |  |
|  |   |  |
|  |   |  |
|  |   |  |
|  |   |  |
|  |   |  |
|  |   |  |