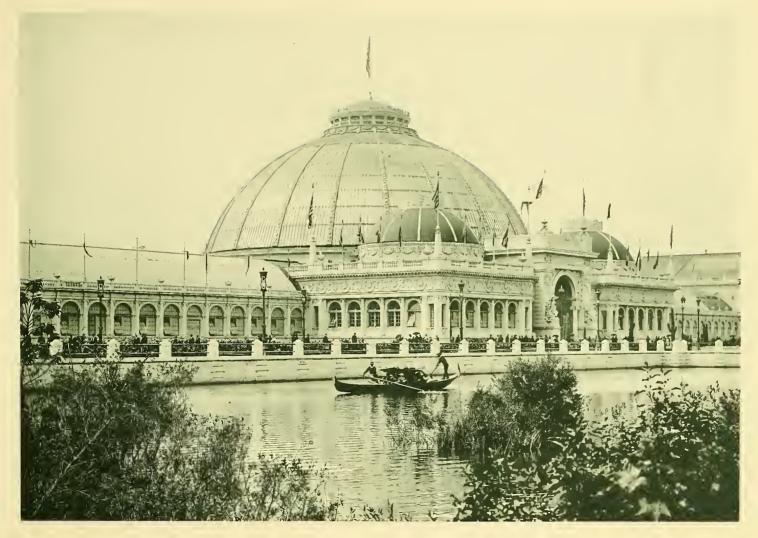

ADMINISTRATION BUILDING, FROM WOODED ISLAND.

MINES BUILDING .- FROM THE NORTH.

VENETIAN BOAT ON THE LAGOON AT NORTH ENTRANCE OF MINES BUILDING

THE TERMINAL STATION.

FIRST TRAIN IN STATE OF NEW YORK, RUN ON THE MOHAWK AND HUDSON R. R., 1831.