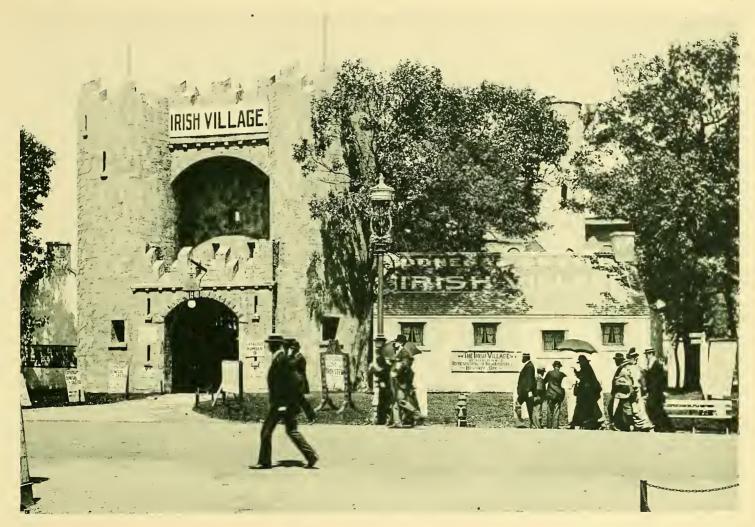

HOUSES AND TOTEM POLES OF ALASKAN INDIANS.

THE CLIFF DWELLERS.

THE FERRIS WHEEL

WORLD'S CONGRESS OF BEAUTY, ON THE MIDWAY.

BLARNEY CASTLE, ON THE MIDWAY.

HAGENBECK'S ARENA, ON THE MIDWAY.

DONEGAL CASTLE, -- ON THE MIDWAY.