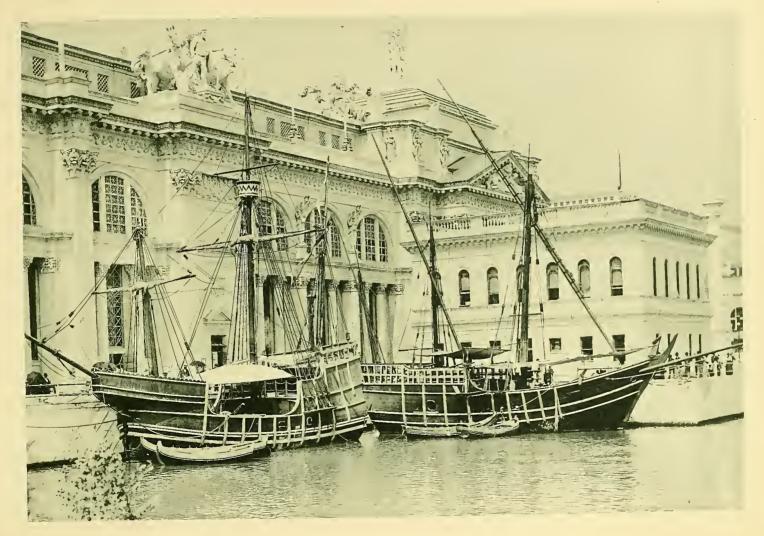

THE INDIAN PAVILION.

WHALEBACK AT EXPOSITION PIER.

THE MOVING SIDEWALK ON PIER.

CONVENT OF LA RABIDA.

THE SANTA MARIA

THE NINA AND PINTA.

THE KRUPP BUILDING.

BIRCHBARK WIGWAMS OF PENOBSCOT INDIANS.