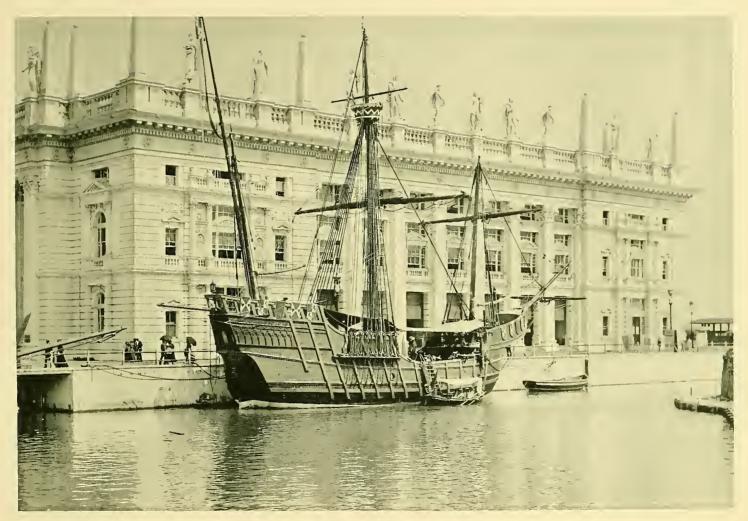

THE INDIAN PAVILION.

WHALEBACK AT EXPOSITION PIER.

THE MOVING SIDEWALK ON PIER.

CONVENT OF LA RABIDA.

THE SANTA MARIA

THE NINA AND PINTA.

THE KRUPP BUILDING.

BIRCHBARK WIGWAMS OF PENOBSCOT INDIANS.