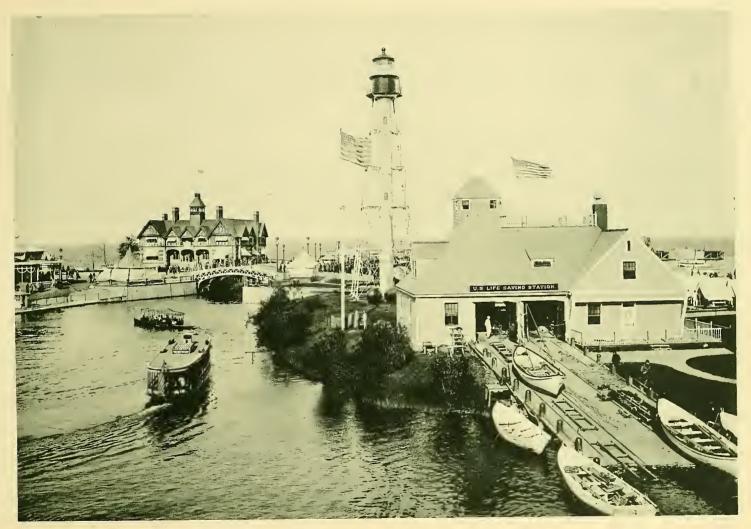

NEW YORK STATE BUILDING.

PENNSYLVANIA BUILDING.

LOOKING WEST FROM LIFE SAVING STATION.

UNITED STATES LIFE SAVING STATION.

ENCAMPMENT OF WEST POINT CADETS, GOVERNMENT PLAZA.

BATTLE SHIP "ILLINOIS."

THE VIKING SHIP.