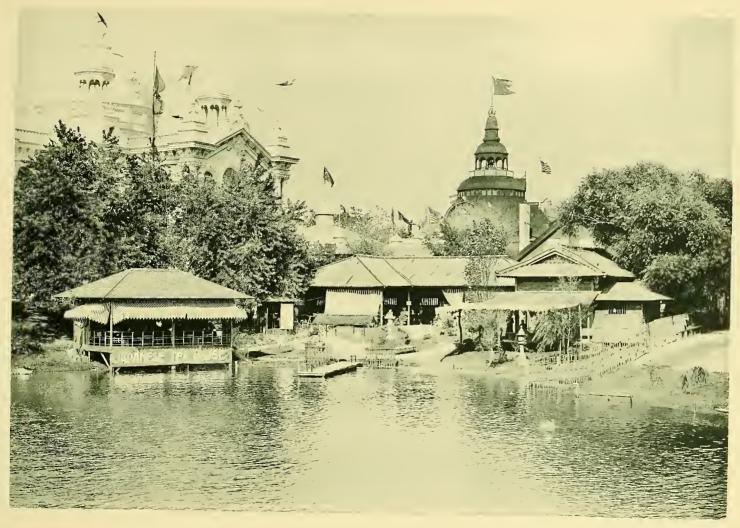

THE JAPANESE TEA HOUSE.

TEA HOUSE OF CEYLON MAIN COURT.

CAFE DE LA MARINE.

FISHERIES BUILDING FROM WOODED ISLAND.

|  |          | , |  |
|--|----------|---|--|
|  | <b>\</b> |   |  |
|  |          |   |  |
|  |          |   |  |