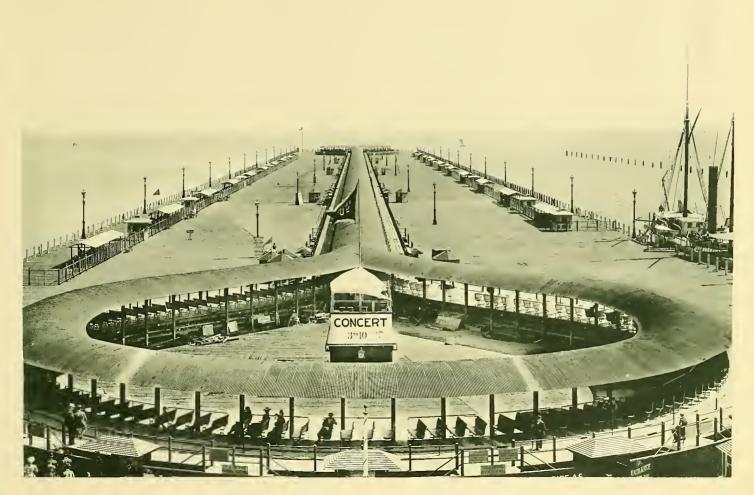

THE INDIAN PAVILION.

WHALEBACK AT EXPOSITION PIER.

THE MOVING SIDEWALK ON PIER.

CONVENT OF LA RABIDA.

THE SANTA MARIA

THE NINA AND PINTA.

THE KRUPP BUILDING.

BIRCHBARK WIGWAMS OF PENOBSCOT INDIANS.