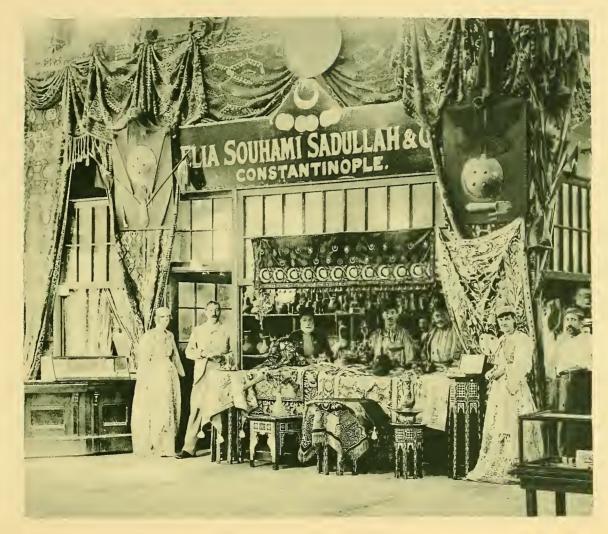

THE MIDWAY FROM FERRIS WHEEL, LOOKING EAST.

ENTRANCE TO THE GERMAN VILLAGE, ON THE MIDWAY.

GERMAN VILLAGE, ON THE MIDWAY.

GERMAN VILLAGE.—ON THE MIDWAY.

IN THE TURKISH BAZAAR.

|  | • |  |
|--|---|--|
|  |   |  |
|  |   |  |
|  |   |  |
|  |   |  |
|  | ٠ |  |
|  |   |  |
|  |   |  |
|  |   |  |
|  |   |  |
|  |   |  |
|  |   |  |