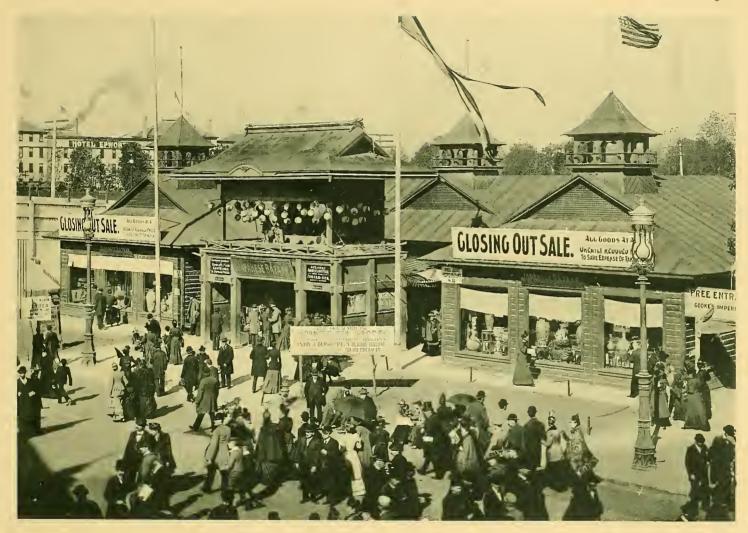

THE MIDWAY FROM FERRIS WHEEL, LOOKING EAST.

ENTRANCE TO THE GERMAN VILLAGE, ON THE MIDWAY.

GERMAN VILLAGE, ON THE MIDWAY.

GERMAN VILLAGE.—ON THE MIDWAY.

IN THE TURKISH BAZAAR.

|  | • |  |
|--|---|--|
|  |   |  |
|  |   |  |
|  |   |  |
|  |   |  |
|  | ٠ |  |
|  |   |  |
|  |   |  |
|  |   |  |
|  |   |  |
|  |   |  |
|  |   |  |