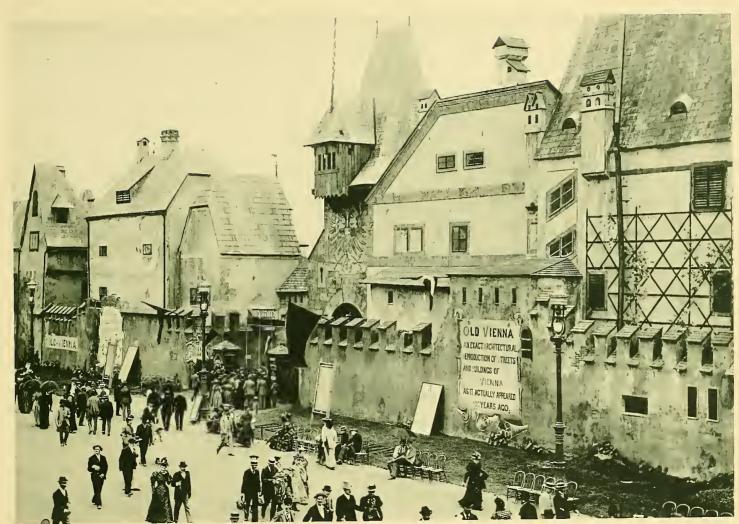

THE JOHORE BUNGALOW .- ON THE MIDWAY

THE MIDWAY, LOOKING EAST FROM DAHOMEY VILLAGE.

OLD VIENNA, ON THE MIDWAY.

EAST COURT IN OLD VIENNA.

| · |  |  |
|---|--|--|
|   |  |  |
|   |  |  |
|   |  |  |
|   |  |  |