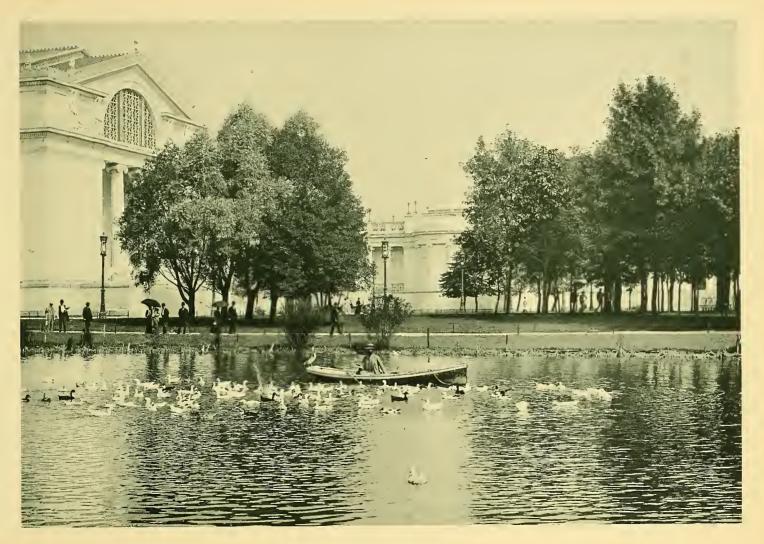

PALACE OF FINE ARTS.

PALACE OF FINE ARTS .- SECTION OF SOUTH FRONT.

INTERIOR OF PALACE OF FINE ARTS.

FEEDING THE DUCKS.

| , | , |  |
|---|---|--|
|   |   |  |

AVENUE OF STATE BUILDINGS.

|  | • |
|--|---|
|  |   |
|  |   |
|  |   |
|  |   |
|  |   |
|  |   |