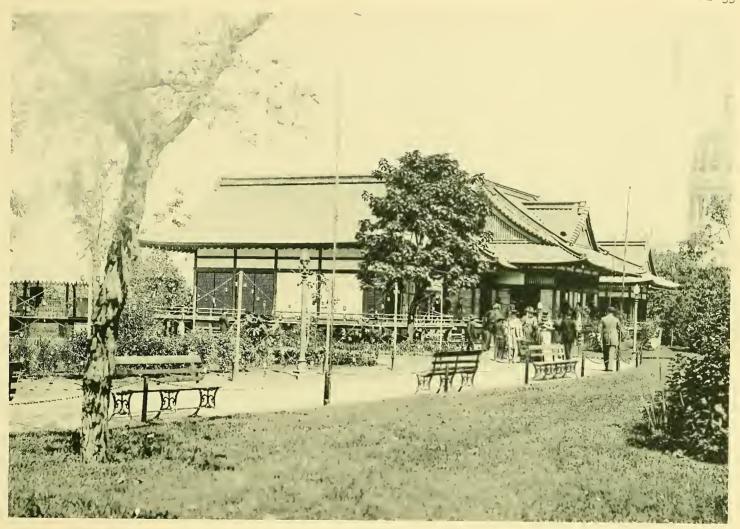

THE JAPANESE TEA HOUSE.

TEA HOUSE OF CEYLON MAIN COURT.

CAFE DE LA MARINE.

FISHERIES BUILDING FROM WOODED ISLAND.

|  |          | , |  |
|--|----------|---|--|
|  | <b>\</b> |   |  |
|  |          |   |  |
|  |          |   |  |