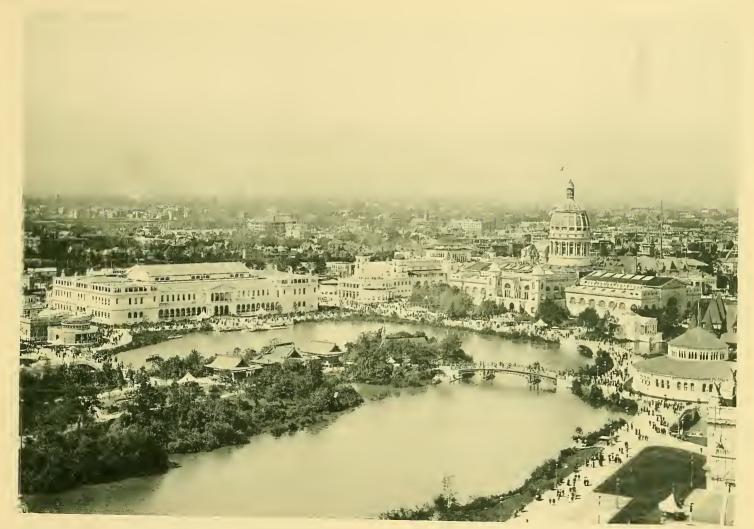

BIRDS EYE VIEW LOOKING NORTHWEST FROM LIBERAL ARTS BUILDING.

TIFFANY AND GORHAM EXHIBITS - MANUFACTURES BUILDING.

| t | • |
|---|---|
|   |   |

RUSSIAN EXHIBIT. - MANUFACTURES BUILDING.

ENTRANCE TO GERMAN EXHIBIT.—LIBERAL ARTS BUILDING.