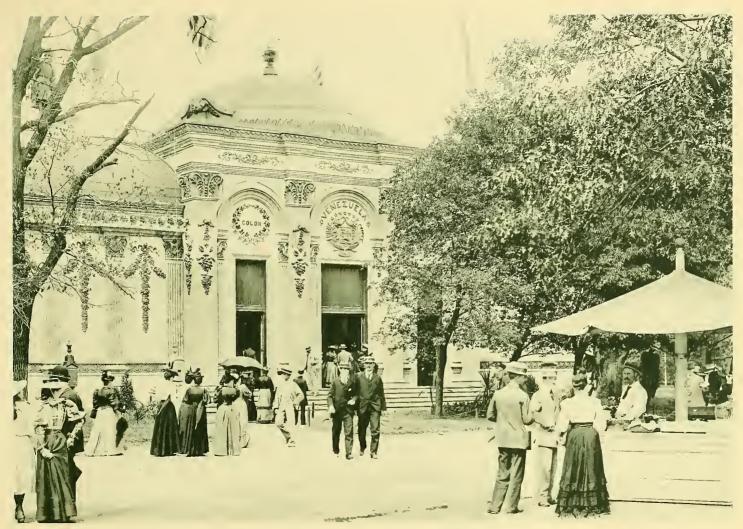

GOVERNMENT BUILDING, FRANCE.

THE BRAZILIAN BUILDING.

GOVERNMENT BUILDINGS, SWEDEN, HAYTI AND NEW SOUTH WALES.

GOVERNMENT BUILDING, VENEZUELA.

TURKISH BUILDING.

GUATEMALA BUILDING.

THE CEYLON BUILDING.

ON THE BEACH. — EAST OF MANUFACTURES BUILDING.