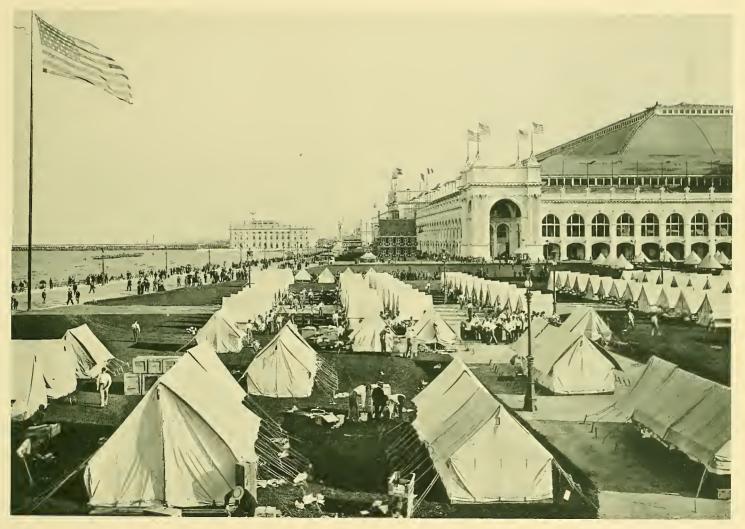

NEW YORK STATE BUILDING.

PENNSYLVANIA BUILDING.

LOOKING WEST FROM LIFE SAVING STATION.

UNITED STATES LIFE SAVING STATION.

ENCAMPMENT OF WEST POINT CADETS, GOVERNMENT PLAZA.

BATTLE SHIP "ILLINOIS."

THE VIKING SHIP.