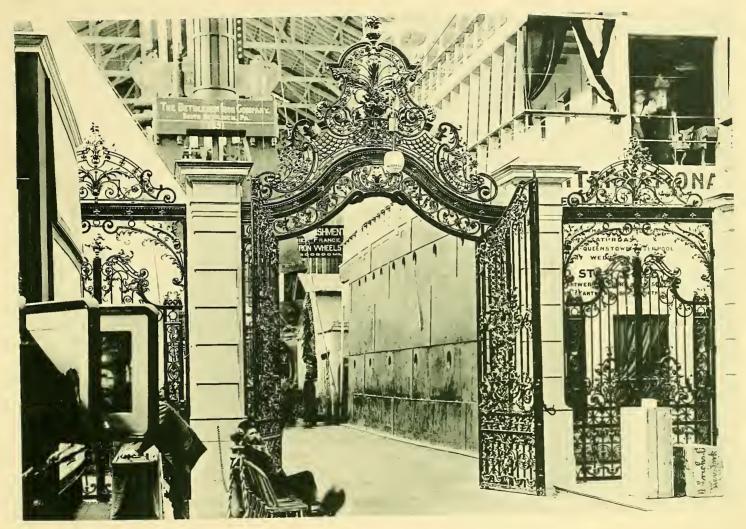

LOOKING NORTH FROM TERMINAL STATION.

TRANSPORTATION BUILDING.

A GERMAN GATEWAY IN WROUGHT IRON —TRANSPORTATION BUILDING.

THE GOLDEN DOOR, TRANSPORTATION BUILDING.

CHORAL HALL.

HORTICULTURURAL BUILDING, FROM WOODED ISLAND.