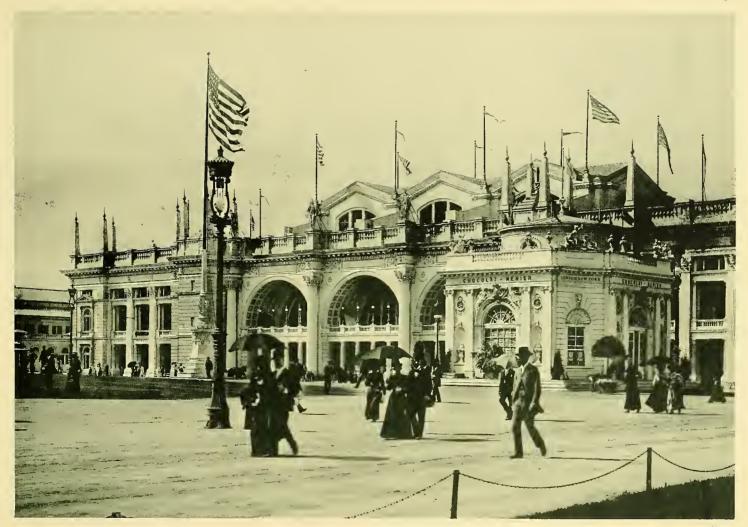

ADMINISTRATION BUILDING, FROM WOODED ISLAND.

MINES BUILDING .- FROM THE NORTH.

VENETIAN BOAT ON THE LAGOON AT NORTH ENTRANCE OF MINES BUILDING

THE TERMINAL STATION.

FIRST TRAIN IN STATE OF NEW YORK, RUN ON THE MOHAWK AND HUDSON R. R., 1831.