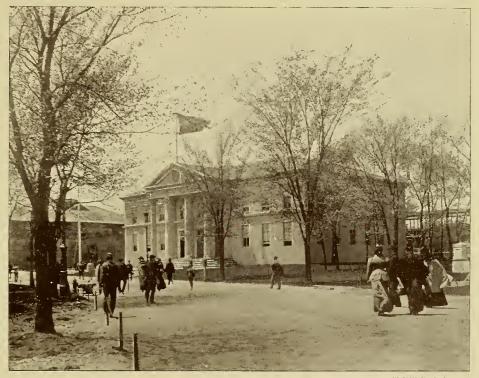

COLORADO STATE BUILDING.

COPYRIGHT 1893, BY F. DUNDAS TODD

MINNESOTA STATE BUILDING.

CDPYR.GHT 1893 BY F. DUNCAS TODD.

CANADIAN BUILDING.

-55

RD 195.