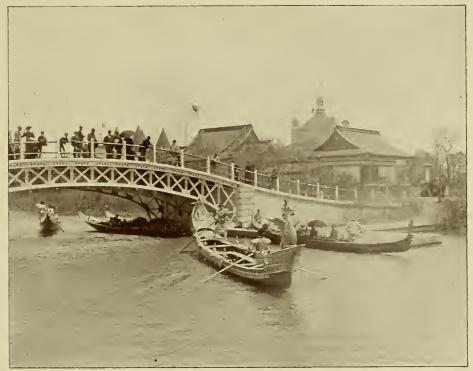

IRISH VILLAGE-MIDWAY PLAISANCE.

COPYRIGHT 1893, BY F. DUNDAS TODD.

JAPANESE BUILDING.

COPYRIGHT 1893, BY F. DUNDAS TODD.

ILLINOIS STATE BUILDING.

CUPYRIGHT 1893, BY F. DUNDAS TODD.

NEW YORK STATE BUILDING

COPYRIGHT 1893, BY F. DUNDAS TODD