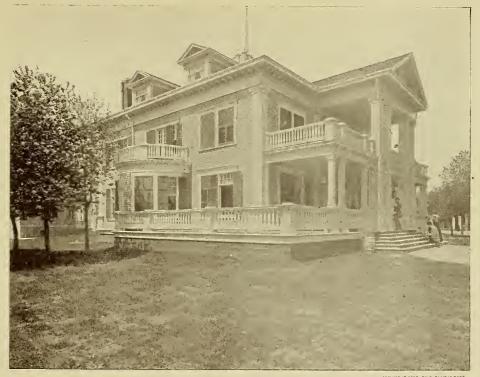

PENNSYLVANIA STATE BUILDING.

CUPYRIGHT 1893, BY F. DUNDAS TODD.

MASSACHUSETTS STATE BUILDING.

COPYRIANT 1893, BY F. BUNDAS TOED.

MISSOURI STATE BUILDING.

COPYRIGHT 1893, BY F. DUNDAS TODD

COLORADO, WASHINGTON AND MICHIGAN STATE BUILDINGS.