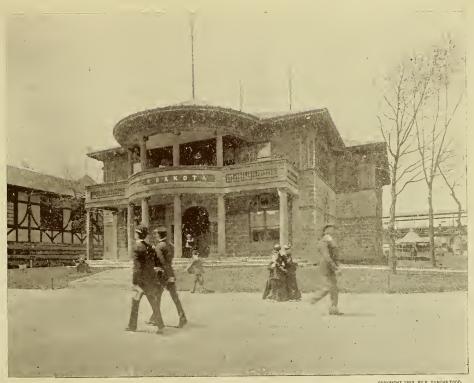

COLORADO STATE BUILDING.

COPYRIGHT 1893, BY F. DUNDAS TODD

MINNESOTA STATE BUILDING.

CDPYR.GHT 1893 BY F. DUNCAS TODD.

CANADIAN BUILDING.

-55

RD 195.