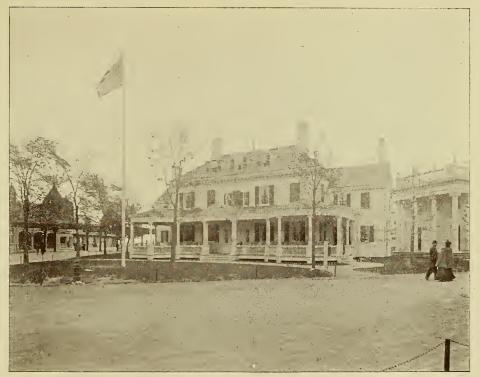

PENNSYLVANIA STATE BUILDING.

CUPYRIGHT 1893, BY F. DUNDAS TODD.

MASSACHUSETTS STATE BUILDING.

COPYRIANT 1893, BY F. BUNDAS TOED.

MISSOURI STATE BUILDING.

COPYRIGHT 1893, BY F. DUNDAS TODD

COLORADO, WASHINGTON AND MICHIGAN STATE BUILDINGS.