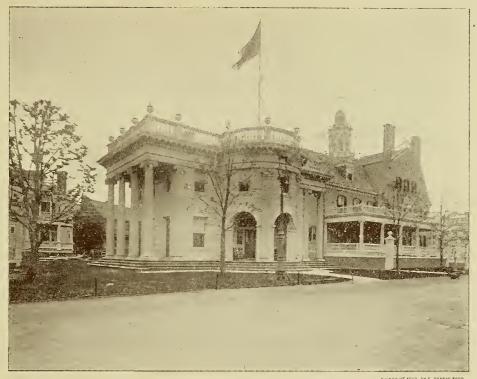

PENNSYLVANIA STATE BUILDING.

CUPYRIGHT 1893, BY F. DUNDAS TODD.

MASSACHUSETTS STATE BUILDING.

COPYRIANT 1893, BY F. BUNDAS TOED.

MISSOURI STATE BUILDING.

COPYRIGHT 1893, BY F. DUNDAS TODD

COLORADO, WASHINGTON AND MICHIGAN STATE BUILDINGS.