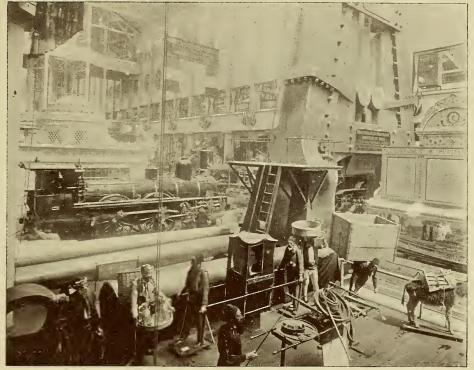

BATTLE SHIP.

COPYRIGHT 1893, BY F. DUNDAS TODD.

INTERIOR OF ELECTRICITY BUILDING.

COPYRIGHT 1893, BY F. DUNDAS TODD

INTERIOR OF AGRICULTURAL BUILDING.

COPYRIGHT 1893, BY F. DUNDAS TODD.

INTERIOR OF MACHINERY HALL.

COPYRIGHT 1893, BY F. DUNDAS TODD.

INTERIOR TRANSPORTATION BUILDING.

COPYRIGHT 1893, BY F. DUNDAS TODO.

INTERIOR OF ELECTRIC BUILDING.

COLORADO SILVER QUEEN.

COPYRIGHT 1893, BY F. DUNDAS TODD.

LIBERTY BELL.