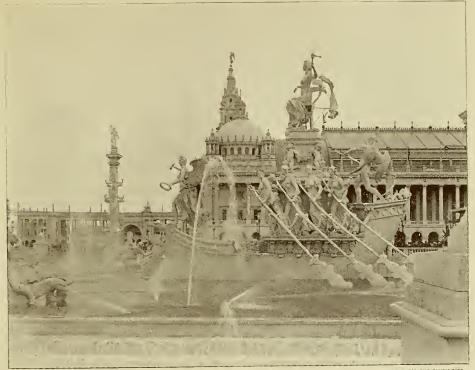

CUPYRIGHT 1893, BY F. DUNDAS TODD.

LOOKING NORTH FROM MANUFACTURERS' BUILDING.

COPYRIGHT 1893, BY F. DUNDAS TODD.

EAST DOORWAY OF HORTICULTURAL BUILDING.

COPYRIGHT 1893, BY F. DUNDAS TODD.

MACMONIE'S FOUNTAIN.