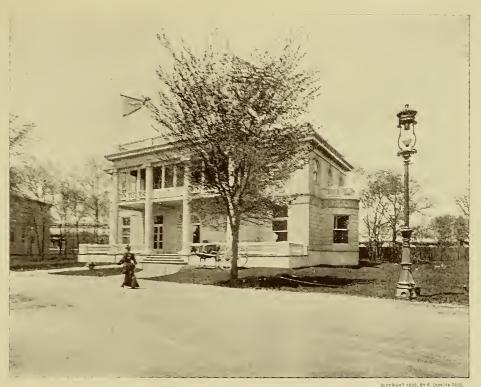

- ant 1893, BY F. DUNDAS TODD.

VIRGINIA STATE BUILDING.

NORTH DAKOTA STATE BUILDING. .

COPYRIGHT 1893, BY F. DUNDAS TODD.

SOUTH DAKOTA STATE BUILDING.

COPYRIGHT 1893, BY F. DUNDAS TODD.

UTAH STATE BUILDING.