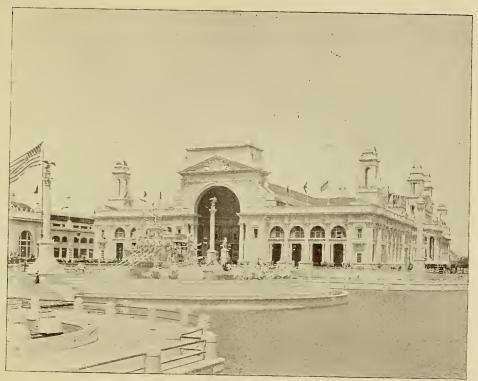

CUPYRIGHT 1893, BY F. DUNDAS TODD.

LOOKING NORTH FROM MANUFACTURERS' BUILDING.

COPYRIGHT 1893, BY F. DUNDAS TODD.

EAST DOORWAY OF HORTICULTURAL BUILDING.

COPYRIGHT 1893, BY F. DUNDAS TODD.

MACMONIE'S FOUNTAIN.