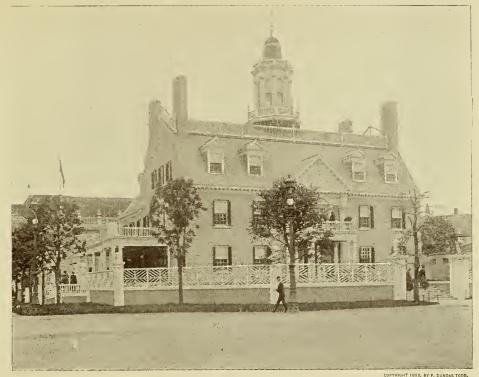

PENNSYLVANIA STATE BUILDING.

CUPYRIGHT 1893, BY F. DUNDAS TODD.

MASSACHUSETTS STATE BUILDING.

COPYRIANT 1893, BY F. BUNDAS TOED.

MISSOURI STATE BUILDING.

COPYRIGHT 1893, BY F. DUNDAS TODD

COLORADO, WASHINGTON AND MICHIGAN STATE BUILDINGS.